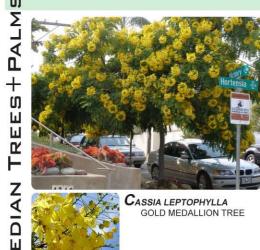

## PROPOSED TREES AND PALMS

WEST COAST HIGHWAY

WEST NEWPORT LANDSCAPE CITIZEN ADVISORY PANEL CITY OF NEWPORT BEACH

Cassia Leptophylla GOLD MEDALLION TREE

**M**ELALEUCA NESOPHILA PINK MELALEUCA

**M**ETROSIDEROS EXCELSA NEW ZEALAND CHRISTMAS TREE