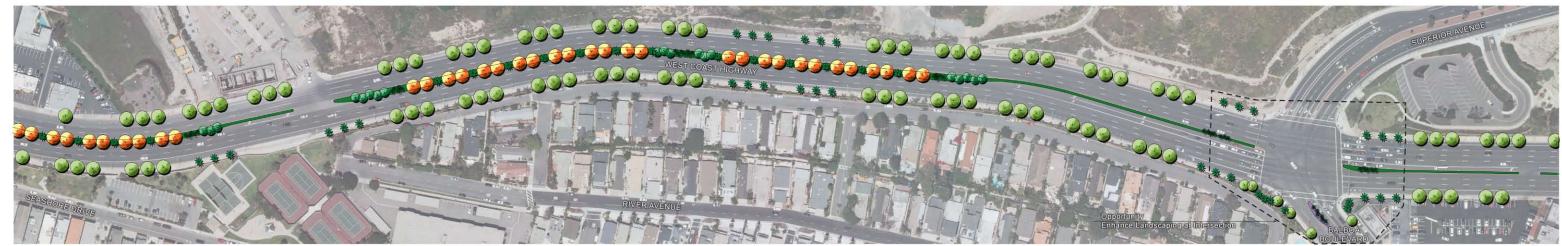

## WEST COAST HIGHWAY

WEST NEWPORT LANDSCAPE CITIZEN ADVISORY PANEL CITY OF NEWPORT BEACH

TREE PLAN 1

EXISTING MEDIANS AND PARKWAYS

NEW MEDIANS AND PARKWAY LANDSCAPE OPPORTUNITIES