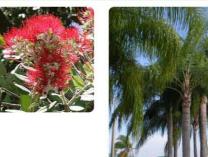

## PROPOSED TREES AND PALMS

WEST COAST HIGHWAY

WEST NEWPORT LANDSCAPE CITIZEN ADVISORY PANEL CITY OF NEWPORT BEACH

Cassia Leptophylla GOLD MEDALLION TREE

**M**ELALEUCA NESOPHILA PINK MELALEUCA

**M**ETROSIDEROS EXCELSA NEW ZEALAND CHRISTMAS TREE

SYAGRUS ROMANZOFFIANA QUEEN PALM

PHOENIX DACTYLIFERA DATE PALM

ARBUTUS 'MARINA' STRAWBERRY TREE

Д

AFRICAN TULIP TREE

PHOENIX DACTYLIFERA DATE PALM

CALLISTEMON 'LITTLE JOHN' DWARF BOTTLEBRUSH

LEUCODENDRON 'CLOUDBANK GINNY' CLOUDBANK CONEBUSH