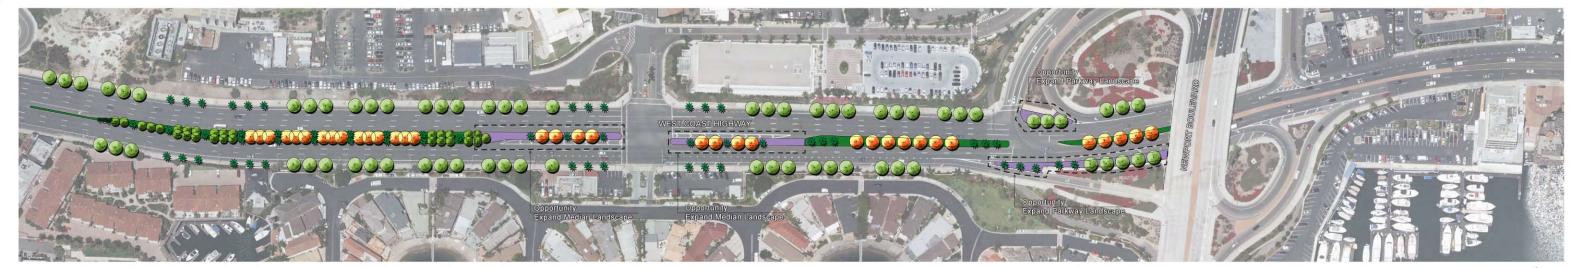

WEST COAST HIGHWAY
WEST NEWPORT LANDSCAPE CITIZEN ADVISORY PANEL
CITY OF NEWPORT BEACH

CONCEPT STUDY

EXISTING MEDIANS AND PARKWAYS

NEW M

NEW MEDIANS AND PARKWAY LANDSCAPE OPPORTUNITIES

## WEST COAST HIGHWAY

WEST NEWPORT LANDSCAPE CITIZEN ADVISORY PANEL CITY OF NEWPORT BEACH

TREE PLAN 1

EXISTING MEDIANS AND PARKWAYS

NEW MEDIANS AND PARKWAY LANDSCAPE OPPORTUNITIES