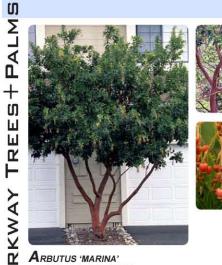

SYAGRUS ROMANZOFFIANA QUEEN PALM

PHOENIX DACTYLIFERA DATE PALM

ARBUTUS 'MARINA' STRAWBERRY TREE

Д

AFRICAN TULIP TREE

PHOENIX DACTYLIFERA DATE PALM

CALLISTEMON 'LITTLE JOHN' DWARF BOTTLEBRUSH

LEUCODENDRON 'CLOUDBANK GINNY' CLOUDBANK CONEBUSH