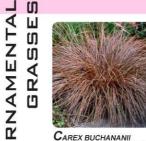

LANTANA 'NEW GOLD'

ROSMARINUS OFFICINALIS TRAILING ROSEMARY

CAREX BUCHANANII LEATHERLEAF SEDGE

CAREX PRAEGRACILIS

FESTUCA MAIREI

WEST COAST HIGHWAY

WEST NEWPORT LANDSCAPE CITIZEN ADVISORY PANEL CITY OF NEWPORT BEACH