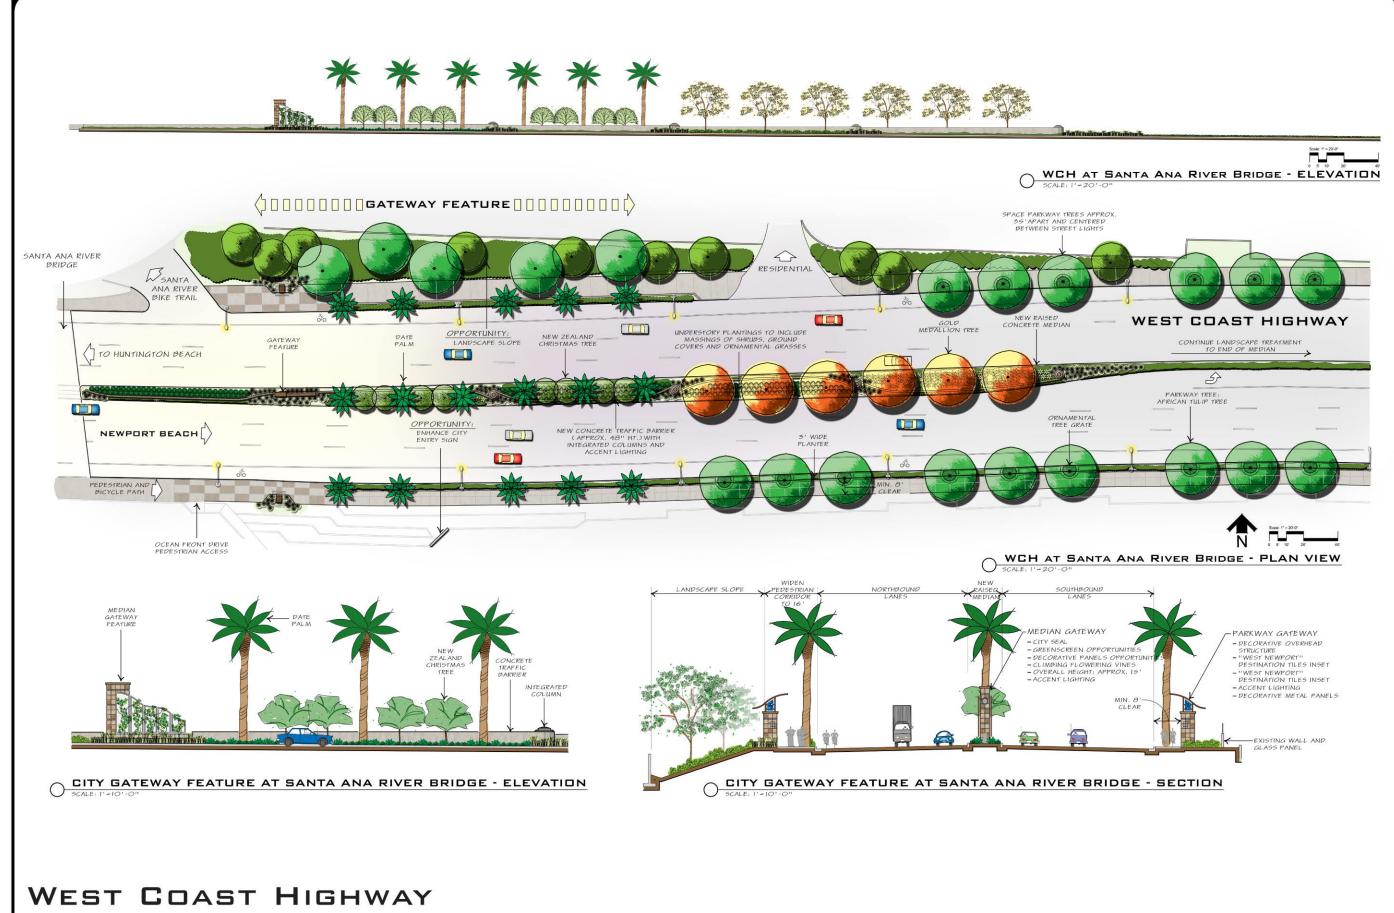

# WEST COAST HIGHWAY

WEST NEWPORT LANDSCAPE CITIZEN ADVISORY PANEL CITY OF NEWPORT BEACH

**M**ELALEUCA NESOPHILA PINK MELALEUCA

DATE PALM

ARBUTUS 'MARINA' РА

S

F

Ζ

Ш Σ

SPATHODEA CAMPANULATA AFRICAN TULIP TREE

**PHOENIX DACTYLIFERA** DATE PALM

S

LEUCADENDRON 'CLOUDBANK GINNY' CLOUDBANK CONEBUSH

LEUCADENDRON 'SAFARI SUNSET' SAFARI CONEBUSH

WEST COAST HIGHWAY

Ľ

## WEST COAST HIGHWAY

WEST NEWPORT LANDSCAPE CITIZEN ADVISORY PANEL

CITY OF NEWPORT BEACH

NOVEMBER 2011

WEST NEWPORT LANDSCAPE CITIZEN ADVISORY PANEL CITY OF NEWPORT BEACH

CONCEPT STUDY