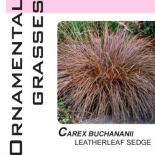

# WEST COAST HIGHWAY

WEST NEWPORT LANDSCAPE CITIZEN ADVISORY PANEL CITY OF NEWPORT BEACH

**M**ELALEUCA NESOPHILA PINK MELALEUCA

DATE PALM

ARBUTUS 'MARINA' РА

S

F

Ζ

Ш

U

ū

1

**A**GAVE ATTENUATA

FOXTAIL AGAVE

ហ Z 1 +ហ Ш Ш Ľ F Ζ

DIA