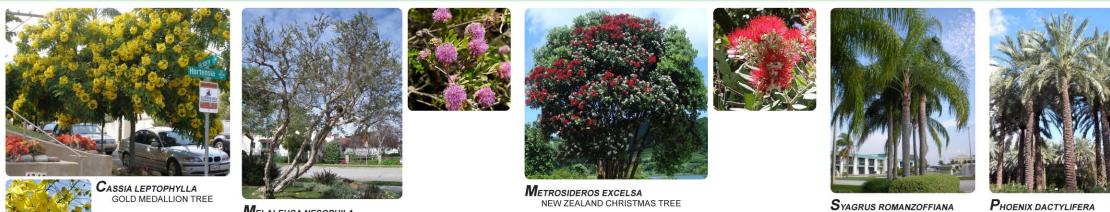

#### PROPOSED TREES AND PALMS

PALM

Dervice Voltz Descijin Landscope Architects and Parke Planners

NOVEMBER 2011

# WEST COAST HIGHWAY

WEST NEWPORT LANDSCAPE CITIZEN ADVISORY PANEL CITY OF NEWPORT BEACH

**M**ELALEUCA NESOPHILA PINK MELALEUCA

DATE PALM

ARBUTUS 'MARINA' РА

S

F

Ζ

Ш

U

ū

1

**A**GAVE ATTENUATA

FOXTAIL AGAVE

ហ Z 1 +ហ Ш Ш Ľ F Ζ

DIA

Ш Σ

SPATHODEA CAMPANULATA AFRICAN TULIP TREE

**PHOENIX DACTYLIFERA** DATE PALM

S

LEUCADENDRON 'CLOUDBANK GINNY' CLOUDBANK CONEBUSH

LEUCADENDRON 'SAFARI SUNSET' SAFARI CONEBUSH

WEST COAST HIGHWAY

Ľ

Ш

Ř 

ហ

Ш