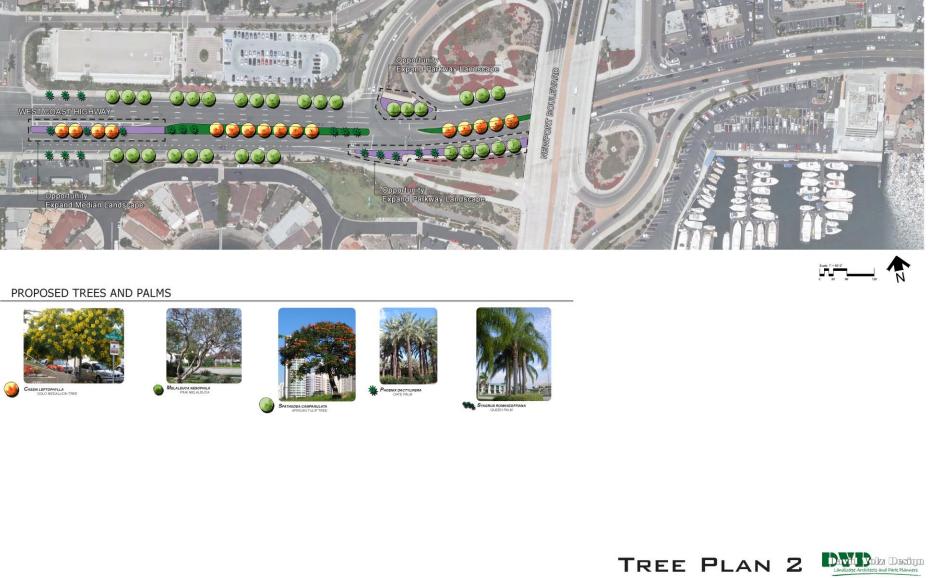

#### PROPOSED TREES AND PALMS

PALM

Dervice Voltz Descijin Landscope Architects and Parke Planners

NOVEMBER 2011

#### MEDIANS AND PARKWAYS LANDSCAPED AREAS

EXISTING MEDIANS AND PARKWAYS

NEW MEDIANS AND PARKWAY LANDSCAPE OPPORTUNITIES

### MEDIANS AND PARKWAYS LANDSCAPED AREAS

EXISTING MEDIANS AND PARKWAYS

NEW MEDIANS AND PARKWAY LANDSCAPE OPPORTUNITIES