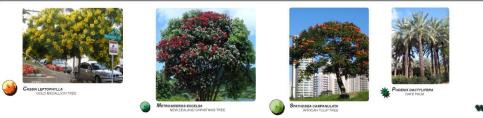

#### PROPOSED TREES AND PALMS

PALM

Dervice Voltz Descijin Landscope Architects and Parke Planners

NOVEMBER 2011

# WEST COAST HIGHWAY

WEST NEWPORT LANDSCAPE CITIZEN ADVISORY PANEL CITY OF NEWPORT BEACH

**M**ELALEUCA NESOPHILA PINK MELALEUCA

DATE PALM

ARBUTUS 'MARINA' РА

S

F

Ζ

Ш Σ

SPATHODEA CAMPANULATA AFRICAN TULIP TREE

**PHOENIX DACTYLIFERA** DATE PALM

S

LEUCADENDRON 'CLOUDBANK GINNY' CLOUDBANK CONEBUSH

LEUCADENDRON 'SAFARI SUNSET' SAFARI CONEBUSH

WEST COAST HIGHWAY

Ľ