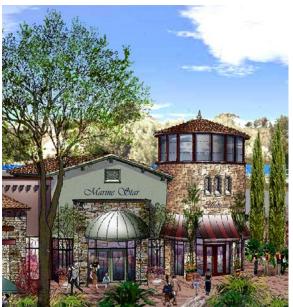

## EXHIBIT 11 ARCHITECTURAL THEME

## **DESIGN GUIDELINES**

The development shall be designed with a coastal architectural theme. The intent is not to select a historically specific or rigid architectural style for the project, but to use it as the design guidelines to help shape the character of the area and reflect its setting within the City.

Back Bay Landing will be designed and constructed to evoke the experience of a seaside village, with compatible architecture and community character to existing waterfront portions of Newport's Mariner's Mile, Lido and Newport Peninsulas.