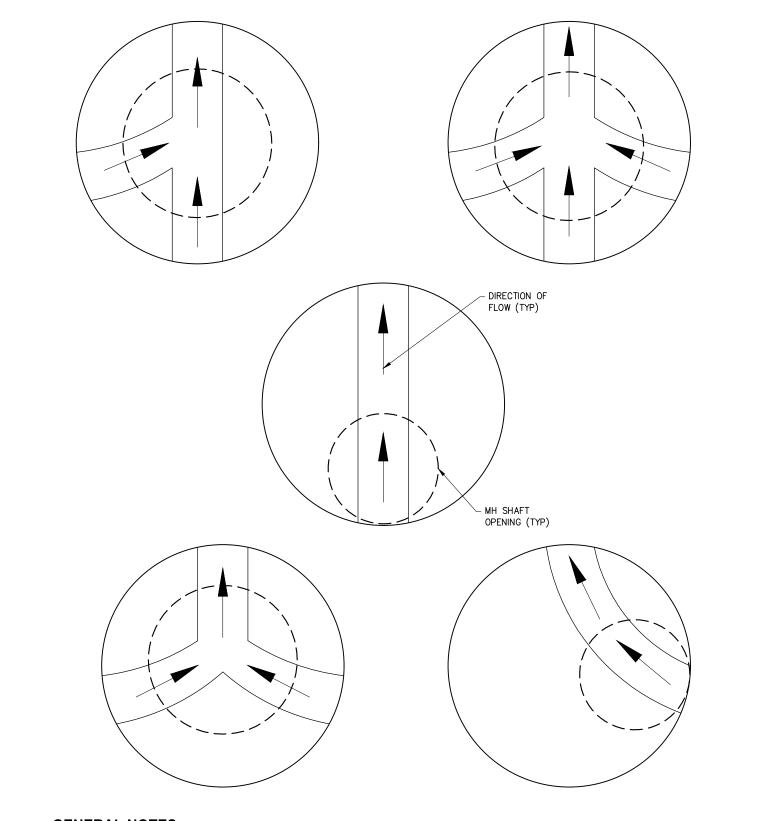

## **GENERAL NOTES:**

- MANHOLE FRAME AND COVER SHALL BE IN ACCORD WITH APPLICABLE PORTIONS OF STD 318 AND 400.
- DEVIATIONS FROM THESE STANDARD MANHOLE COVER ORIENTATIONS REQUIRES SPECIAL PERMISSION FROM THE CITY.