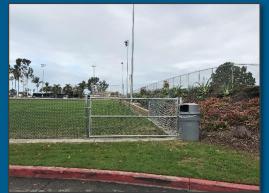

# Grant Howald Park Rehabilitation Project COMMUNITY MEETING February 13, 2019







## Existing Site Conditions – Playground





## Existing and Proposed Playground



Existing Play Areas



Proposed Play Areas (with existing outline)



#### Proposed Playground – 4,695 SF



#### Proposed Playground



## Proposed Playground





Key Map





#### Proposed Playground



Accessible Wood Ramp



Кеу Мар





#### Existing Site Conditions – Field











Existing Field – 71,220 SF









#### Existing and Proposed Field



RIM DESIGN GROUP

### Proposed Field





School PL Slope Tree Options



Chamelaucium uncinatum

Geijera parviflora Agonis flexuosa



## Existing Site Conditions – 5<sup>TH</sup> Ave













#### Proposed 5<sup>TH</sup> Ave



#### Section 'B'



## Proposed 5<sup>th</sup> Ave





Кеу Мар

Replace Existing Eucalyptus Trees (28) with new Tristania (22)







Waterwise Garden

## Proposed Concept Plan