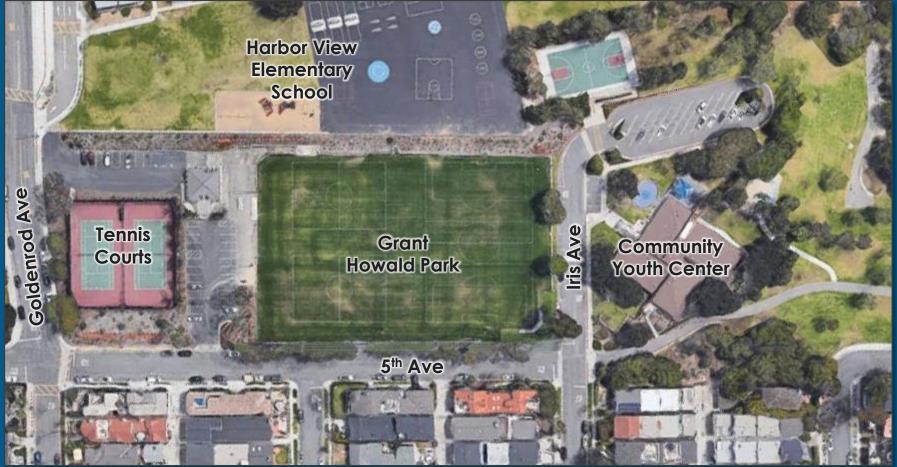

# Grant Howald Park Rehabilitation Project COMMUNITY MEETING February 13, 2019







## Existing Site Conditions – Playground





## Existing and Proposed Playground



Existing Play Areas



Proposed Play Areas (with existing outline)



#### Proposed Playground – 4,695 SF



#### Proposed Playground



## Proposed Playground





Key Map





#### Proposed Playground



Accessible Wood Ramp



Кеу Мар





#### Existing Site Conditions – Field











Existing Field – 71,220 SF









#### Existing and Proposed Field



RIM DESIGN GROUP

### Proposed Field





School PL Slope Tree Options



Chamelaucium uncinatum

Geijera parviflora Agonis flexuosa



## Existing Site Conditions – 5<sup>TH</sup> Ave













#### Proposed 5<sup>TH</sup> Ave



#### Section 'B'



## Proposed 5<sup>th</sup> Ave





Кеу Мар

Replace Existing Eucalyptus Trees (28) with new