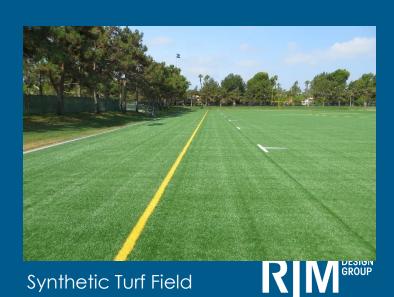

# Grant Howald Park Rehabilitation Project COMMUNITY MEETING February 13, 2019







## Existing Site Conditions – Playground





## Existing and Proposed Playground



Existing Play Areas



Proposed Play Areas (with existing outline)



#### Proposed Playground – 4,695 SF



#### Proposed Playground



## Proposed Playground





Key Map





#### Proposed Playground



Accessible Wood Ramp



Кеу Мар





#### Existing Site Conditions – Field











Existing Field – 71,220 SF









#### Existing and Proposed Field



RIM DESIGN GROUP

### Proposed Field





School PL Slope Tree Options



Chamelaucium uncinatum

Geijera parviflora Agonis flexuosa



## Existing Site Conditions – 5<sup>TH</sup> Ave













#### Proposed 5<sup>TH</sup> Ave



#### Section 'B'



## Proposed 5<sup>th</sup> Ave





Кеу Мар

Replace Existing Eucalyptus Trees (28) with new Tristania (22)







Waterwise Garden

## Proposed Concept Plan