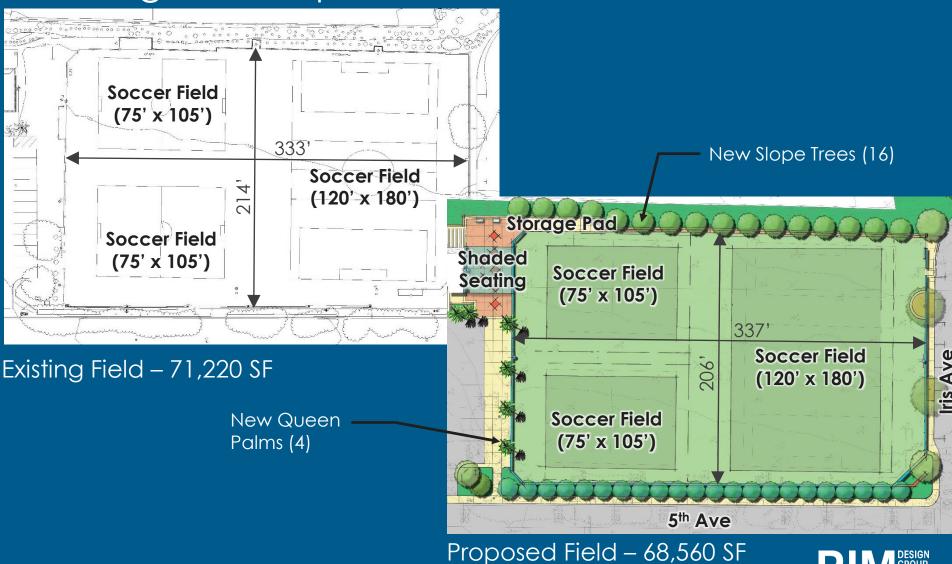

#### Existing Site Conditions – Field

Existing Field – 71,220 SF

#### Existing and Proposed Field

RIM DESIGN GROUP

### Proposed Field

School PL Slope Tree Options

Chamelaucium uncinatum

Geijera parviflora Agonis flexuosa