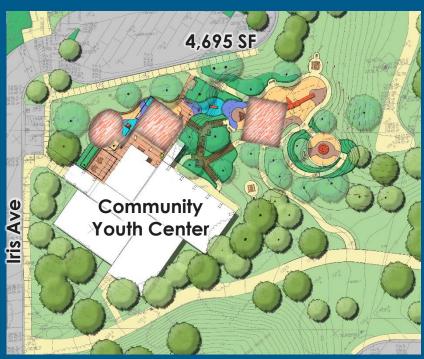

# Grant Howald Park Rehabilitation Project COMMUNITY MEETING February 13, 2019







## Existing Site Conditions – Playground





## Existing and Proposed Playground



Existing Play Areas



Proposed Play Areas (with existing outline)



#### Proposed Playground – 4,695 SF



#### Proposed Playground



## Proposed Playground





Key Map





#### Proposed Playground



Accessible Wood Ramp



Кеу Мар





#### Existing Site Conditions – Field











Existing Field – 71,220 SF









#### Existing and Proposed Field



RIM DESIGN GROUP

### Proposed Field





School PL Slope Tree Options



Chamelaucium uncinatum

Geijera parviflora Agonis flexuosa



## Existing Site Conditions – 5<sup>TH</sup> Ave













#### Proposed 5<sup>TH</sup> Ave



#### Section 'B'



## Proposed 5<sup>th</sup> Ave





Кеу Мар

Replace Existing Eucalyptus Trees (28) with new Tristania (22)







Waterwise Garden

## Proposed Concept Plan