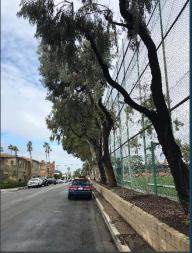

# Grant Howald Park Rehabilitation Project COMMUNITY MEETING February 13, 2019







## Existing Site Conditions – Playground





## Existing and Proposed Playground



Existing Play Areas



Proposed Play Areas (with existing outline)



#### Proposed Playground – 4,695 SF



#### Proposed Playground



## Proposed Playground





Key Map





#### Proposed Playground



Accessible Wood Ramp



Кеу Мар





#### Existing Site Conditions – Field











Existing Field – 71,220 SF









#### Existing and Proposed Field



RIM DESIGN GROUP

### Proposed Field





School PL Slope Tree Options



Chamelaucium uncinatum

Geijera parviflora Agonis flexuosa



## Existing Site Conditions – 5<sup>TH</sup> Ave













#### Proposed 5<sup>TH</sup> Ave



#### Section 'B'



## Proposed 5<sup>th</sup> Ave





Кеу Мар

Replace Existing Eucalyptus Trees (28) with new Tristania (22)







Waterwise Garden

## Proposed Concept Plan