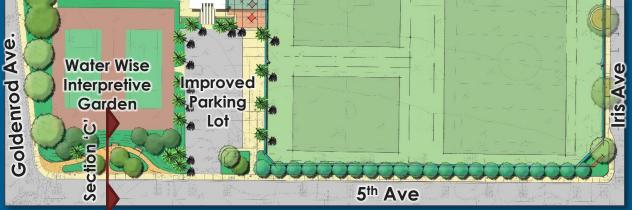

## Proposed 5<sup>th</sup> Ave

Кеу Мар

Replace Existing Eucalyptus Trees (28) with new Tristania (22)

Waterwise Garden