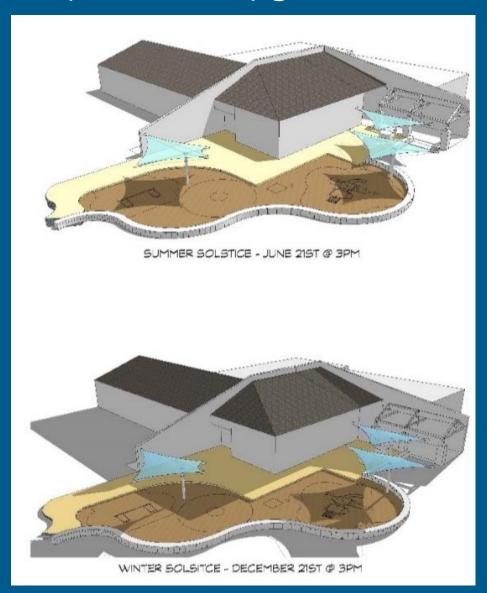

# Grant Howald Park Rehabilitation Project COMMUNITY MEETING February 13, 2019







## Existing Site Conditions – Playground





## Existing and Proposed Playground



Existing Play Areas



Proposed Play Areas (with existing outline)



#### Proposed Playground – 4,695 SF



#### Proposed Playground



## Proposed Playground





Key Map





#### Proposed Playground



Accessible Wood Ramp



Кеу Мар





#### Existing Site Conditions – Field











Existing Field – 71,220 SF









#### Existing and Proposed Field



RIM DESIGN GROUP

### Proposed Field





School PL Slope Tree Options



Chamelaucium uncinatum

Geijera parviflora Agonis flexuosa



## Existing Site Conditions – 5<sup>TH</sup> Ave













#### Proposed 5<sup>TH</sup> Ave



#### Section 'B'



## Proposed 5<sup>th</sup> Ave





Кеу Мар

Replace Existing Eucalyptus Trees (28) with new Tristania (22)







Waterwise Garden

## Proposed Concept Plan