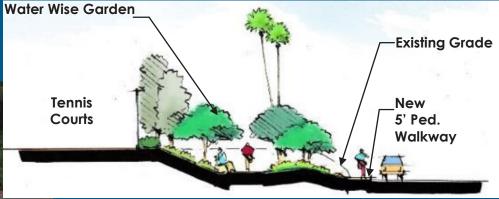

## Proposed 5<sup>th</sup> Ave

Кеу Мар

Replace Existing Eucalyptus Trees (28) with new Tristania (22)

Waterwise Garden