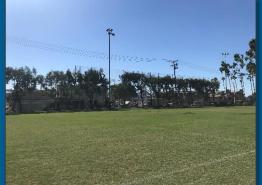

# Grant Howald Park Rehabilitation Project COMMUNITY MEETING February 13, 2019







## Existing Site Conditions – Playground





## Existing and Proposed Playground



Existing Play Areas



Proposed Play Areas (with existing outline)



#### Proposed Playground – 4,695 SF



#### Proposed Playground



## Proposed Playground





Key Map





#### Proposed Playground



Accessible Wood Ramp



Кеу Мар





#### Existing Site Conditions – Field











Existing Field – 71,220 SF









#### Existing and Proposed Field



RIM DESIGN GROUP

### Proposed Field





School PL Slope Tree Options



Chamelaucium uncinatum

Geijera parviflora Agonis flexuosa



## Existing Site Conditions – 5<sup>TH</sup> Ave













#### Proposed 5<sup>TH</sup> Ave



#### Section 'B'



## Proposed 5<sup>th</sup> Ave





Кеу Мар

Replace Existing Eucalyptus Trees (28) with new Tristania (22)







Waterwise Garden

## Proposed Concept Plan