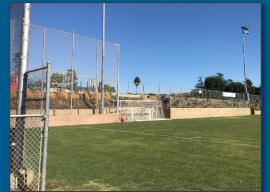

### Proposed Field

School PL Slope Tree Options

Chamelaucium uncinatum

Geijera parviflora Agonis flexuosa