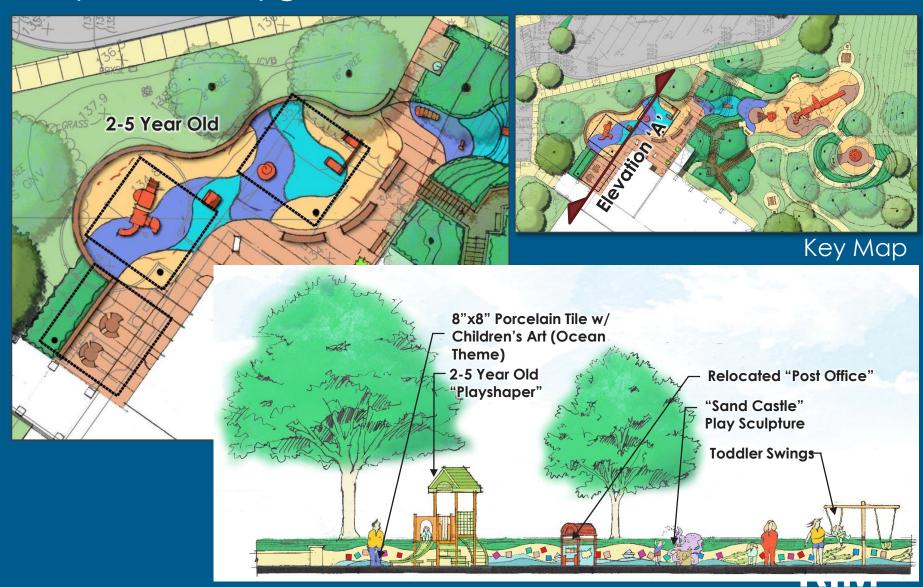

# Grant Howald Park Rehabilitation Project COMMUNITY MEETING February 13, 2019







## Existing Site Conditions – Playground





## Existing and Proposed Playground



Existing Play Areas



Proposed Play Areas (with existing outline)



#### Proposed Playground – 4,695 SF



#### Proposed Playground



## Proposed Playground





Key Map





#### Proposed Playground



Accessible Wood Ramp



Кеу Мар





#### Existing Site Conditions – Field











Existing Field – 71,220 SF









#### Existing and Proposed Field



RIM DESIGN GROUP

### Proposed Field





School PL Slope Tree Options



Chamelaucium uncinatum

Geijera parviflora Agonis flexuosa



## Existing Site Conditions – 5<sup>TH</sup> Ave













#### Proposed 5<sup>TH</sup> Ave



#### Section 'B'



## Proposed 5<sup>th</sup> Ave





Кеу Мар

Replace Existing Eucalyptus Trees (28) with new Tristania (22)







Waterwise Garden

## Proposed Concept Plan