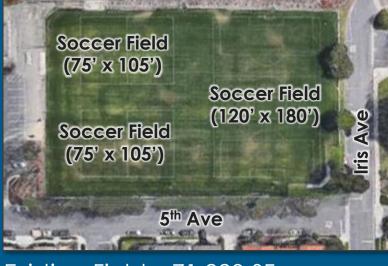

# Grant Howald Park Rehabilitation Project COMMUNITY MEETING February 13, 2019







## Existing Site Conditions – Playground





## Existing and Proposed Playground



Existing Play Areas



Proposed Play Areas (with existing outline)



#### Proposed Playground – 4,695 SF



#### Proposed Playground



## Proposed Playground





Key Map





#### Proposed Playground



Accessible Wood Ramp



Кеу Мар





#### Existing Site Conditions – Field











Existing Field – 71,220 SF









#### Existing and Proposed Field



RIM DESIGN GROUP

### Proposed Field





School PL Slope Tree Options



Chamelaucium uncinatum

Geijera parviflora Agonis flexuosa



## Existing Site Conditions – 5<sup>TH</sup> Ave













#### Proposed 5<sup>TH</sup> Ave



#### Section 'B'



## Proposed 5<sup>th</sup> Ave





Кеу Мар

Replace Existing Eucalyptus Trees (28) with new Tristania (22)







Waterwise Garden

## Proposed Concept Plan