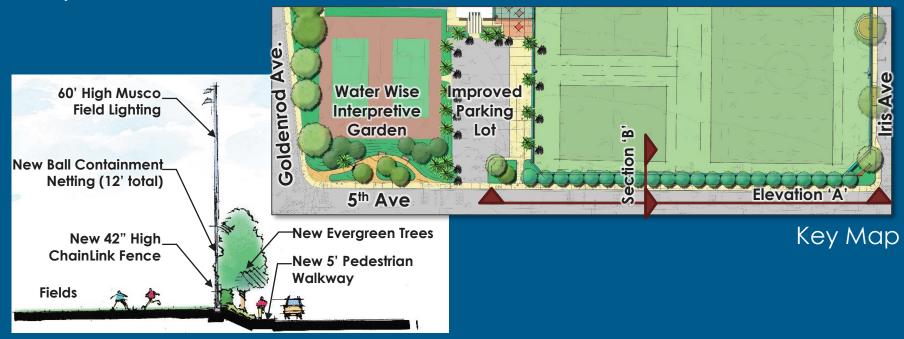

#### Section 'B'

## Proposed 5<sup>th</sup> Ave

Кеу Мар

Replace Existing Eucalyptus Trees (28) with new Tristania (22)

Waterwise Garden