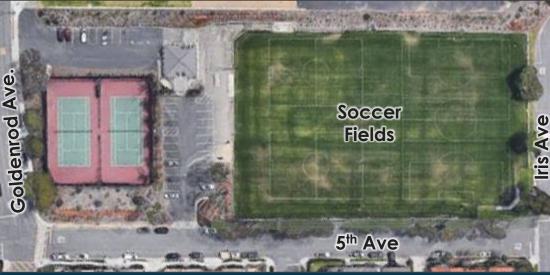

# Grant Howald Park Rehabilitation Project COMMUNITY MEETING February 13, 2019







## Existing Site Conditions – Playground





## Existing and Proposed Playground



Existing Play Areas



Proposed Play Areas (with existing outline)



#### Proposed Playground – 4,695 SF



#### Proposed Playground



## Proposed Playground





Key Map





#### Proposed Playground



Accessible Wood Ramp



Кеу Мар





#### Existing Site Conditions – Field











Existing Field – 71,220 SF









#### Existing and Proposed Field



RIM DESIGN GROUP

### Proposed Field





School PL Slope Tree Options



Chamelaucium uncinatum

Geijera parviflora Agonis flexuosa



## Existing Site Conditions – 5<sup>TH</sup> Ave













#### Proposed 5<sup>TH</sup> Ave



#### Section 'B'



## Proposed 5<sup>th</sup> Ave





Кеу Мар

Replace Existing Eucalyptus Trees (28) with new Tristania (22)







Waterwise Garden

## Proposed Concept Plan