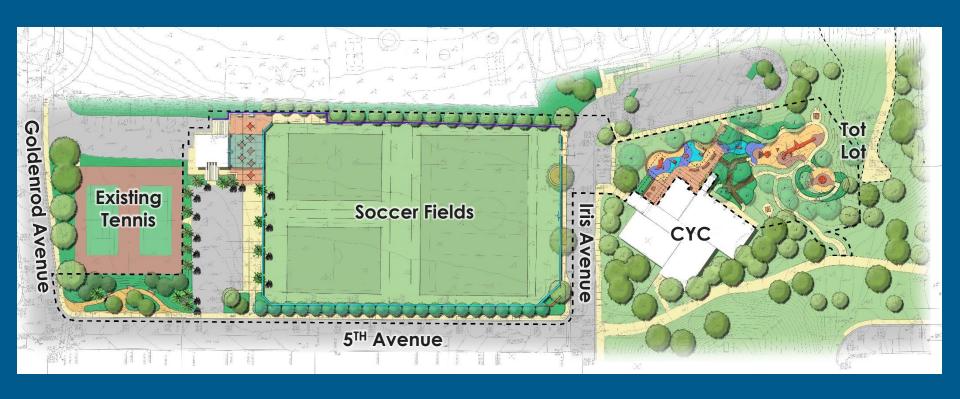

Proposed Playground



Existing Play Areas



Proposed Play Areas (with existing outline)



#### Proposed Playground – 4,695 SF



#### Proposed Playground



## Proposed Playground





Key Map





#### Proposed Playground



Accessible Wood Ramp



Кеу Мар





#### Existing Site Conditions – Field











Existing Field – 71,220 SF









#### Existing and Proposed Field



RIM DESIGN GROUP

### Proposed Field





School PL Slope Tree Options



Chamelaucium uncinatum

Geijera parviflora Agonis flexuosa



## Existing Site Conditions – 5<sup>TH</sup> Ave













#### Proposed 5<sup>TH</sup> Ave



#### Section 'B'



## Proposed 5<sup>th</sup> Ave





Кеу Мар

Replace Existing Eucalyptus Trees (28) with new Tristania (22)







Waterwise Garden

## Proposed Concept Plan