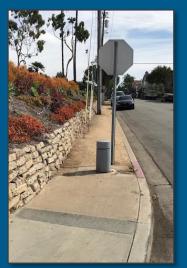

# Grant Howald Park Rehabilitation Project COMMUNITY MEETING February 13, 2019







## Existing Site Conditions – Playground





## Existing and Proposed Playground



Existing Play Areas



Proposed Play Areas (with existing outline)



#### Proposed Playground – 4,695 SF



#### Proposed Playground



## Proposed Playground





Key Map





#### Proposed Playground



Accessible Wood Ramp



Кеу Мар





#### Existing Site Conditions – Field











Existing Field – 71,220 SF









#### Existing and Proposed Field



RIM DESIGN GROUP

### Proposed Field





School PL Slope Tree Options



Chamelaucium uncinatum

Geijera parviflora Agonis flexuosa



## Existing Site Conditions – 5<sup>TH</sup> Ave













#### Proposed 5<sup>TH</sup> Ave



#### Section 'B'



## Proposed 5<sup>th</sup> Ave





Кеу Мар

Replace Existing Eucalyptus Trees (28) with new Tristania (22)







Waterwise Garden

## Proposed Concept Plan