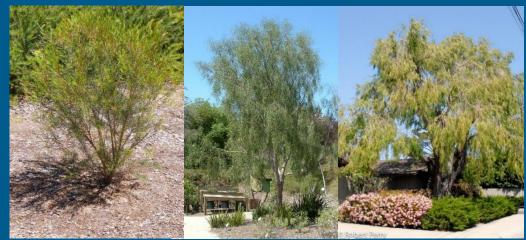

### Proposed Field

School PL Slope Tree Options

Chamelaucium uncinatum

Geijera parviflora Agonis flexuosa