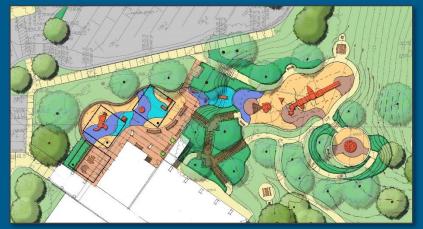

## Existing and Proposed Playground

Existing Play Areas

Proposed Play Areas (with existing outline)

#### Proposed Playground – 4,695 SF

#### Proposed Playground

## Proposed Playground

Key Map

#### Proposed Playground

Accessible Wood Ramp

Кеу Мар