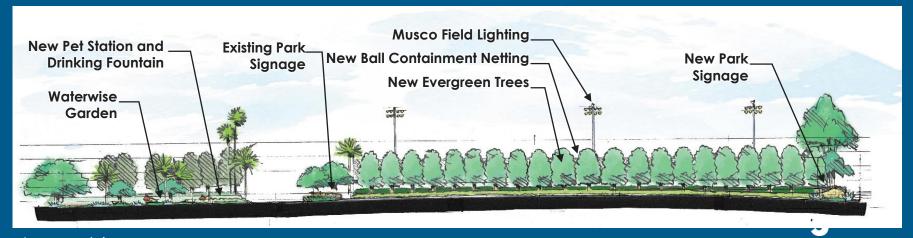

## Proposed 5<sup>th</sup> Ave

Кеу Мар

Replace Existing Eucalyptus Trees (28) with new Tristania (22)

Waterwise Garden