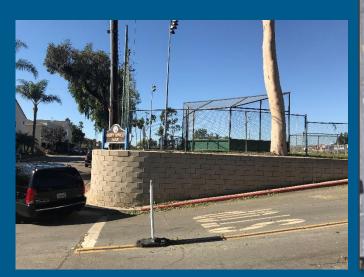

# Grant Howald Park Rehabilitation Project COMMUNITY MEETING February 13, 2019







## Existing Site Conditions – Playground





## Existing and Proposed Playground



Existing Play Areas



Proposed Play Areas (with existing outline)



#### Proposed Playground – 4,695 SF



#### Proposed Playground



## Proposed Playground





Key Map





#### Proposed Playground



Accessible Wood Ramp



Кеу Мар





#### Existing Site Conditions – Field











Existing Field – 71,220 SF









#### Existing and Proposed Field



RIM DESIGN GROUP

### Proposed Field





School PL Slope Tree Options



Chamelaucium uncinatum

Geijera parviflora Agonis flexuosa



## Existing Site Conditions – 5<sup>TH</sup> Ave













#### Proposed 5<sup>TH</sup> Ave



#### Section 'B'



## Proposed 5<sup>th</sup> Ave





Кеу Мар

Replace Existing Eucalyptus Trees (28) with new Tristania (22)







Waterwise Garden

## Proposed Concept Plan