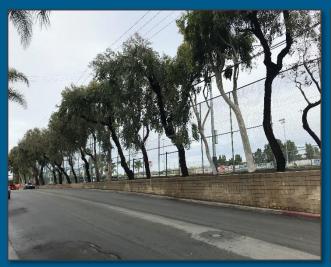

## Proposed 5<sup>th</sup> Ave

Кеу Мар

Replace Existing Eucalyptus Trees (28) with new Tristania (22)

Waterwise Garden