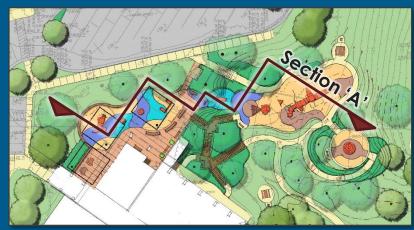

# Grant Howald Park Rehabilitation Project COMMUNITY MEETING February 13, 2019







## Existing Site Conditions – Playground





## Existing and Proposed Playground



Existing Play Areas



Proposed Play Areas (with existing outline)



#### Proposed Playground – 4,695 SF



#### Proposed Playground



## Proposed Playground





Key Map





#### Proposed Playground



Accessible Wood Ramp



Кеу Мар





#### Existing Site Conditions – Field











Existing Field – 71,220 SF









#### Existing and Proposed Field



RIM DESIGN GROUP

### Proposed Field





School PL Slope Tree Options



Chamelaucium uncinatum

Geijera parviflora Agonis flexuosa



## Existing Site Conditions – 5<sup>TH</sup> Ave













#### Proposed 5<sup>TH</sup> Ave



#### Section 'B'



## Proposed 5<sup>th</sup> Ave





Кеу Мар

Replace Existing Eucalyptus Trees (28) with new Tristania (22)







Waterwise Garden

## Proposed Concept Plan