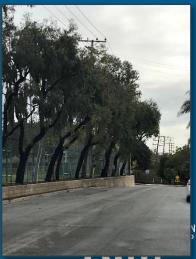

# Grant Howald Park Rehabilitation Project COMMUNITY MEETING February 13, 2019







## Existing Site Conditions – Playground





## Existing and Proposed Playground



Existing Play Areas



Proposed Play Areas (with existing outline)



#### Proposed Playground – 4,695 SF



#### Proposed Playground



## Proposed Playground





Key Map





#### Proposed Playground



Accessible Wood Ramp



Кеу Мар





#### Existing Site Conditions – Field











Existing Field – 71,220 SF









#### Existing and Proposed Field



RIM DESIGN GROUP

### Proposed Field





School PL Slope Tree Options



Chamelaucium uncinatum

Geijera parviflora Agonis flexuosa



## Existing Site Conditions – 5<sup>TH</sup> Ave













#### Proposed 5<sup>TH</sup> Ave



#### Section 'B'



## Proposed 5<sup>th</sup> Ave





Кеу Мар

Replace Existing Eucalyptus Trees (28) with new Tristania (22)







Waterwise Garden

## Proposed Concept Plan