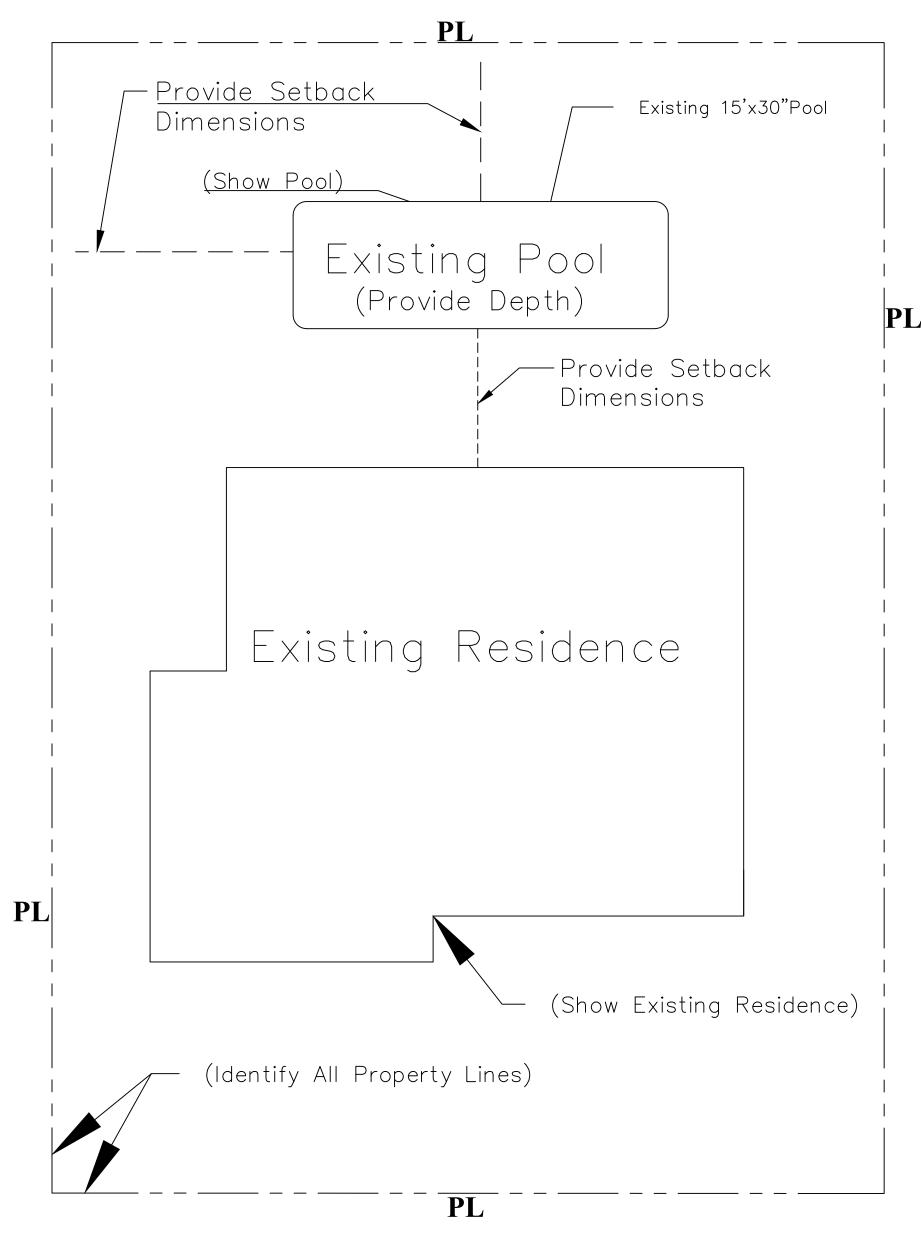

## EXAMPLE SITE PLAN

Street Name

Demolish Existing Pool Using Method A

Identify Proposed Method of Pool Demolition