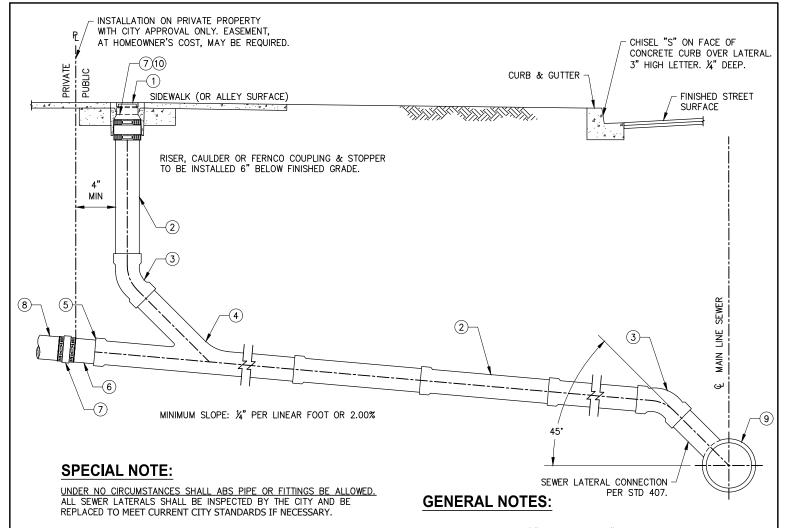

## **CONSTRUCTION NOTES:**

- (1) INSTALL SEWER CLEANOUT COVER PER APPLICABLE PORTIONS OF STD 513. TRIANGULAR COVER WITH "S" ON TOP.
- (2) 4" (OR 6") VCP (OR SDR-35 PVC) SEWER PIPE WITH GASKET, INTEGRAL BELL AND SPIGOT JOINTS.
- (3) 4" (OR 6") VCP (OR SDR-35 PVC) 45° BEND.
- (4) 4"X4" (OR 6"X6") VCP (OR SDR-35 PVC) WYE BRANCH FITTING.
- (5) 4" (OR 6") ABS STOPPER (WHERE LATERALS ARE STUBBED).
- (6) 4" (OR 6") SHORT PIECE, VCP (OR SDR-35 PVC), 6" LONG.
- 4" (OR 6") RUBBER MECHANICAL BANDED SEAL CLAMP. MISSION CLAY ADJUSTABLE REPAIR COUPLING (TYPE 2) OR CITY—APPROVED EQUAL.
- (8) 4" (OR 6") PRIVATE SEWER PIPE.
- (9) 8"X4" (OR 6") WHY BRANCH FITTING. VCP OR SDR-35 PVC.
- (10) INSTALL ABS STOPPER IN RUBBER COUPLING. USE MISSION CLAY PRODUCTS STOPPER OR APPROVED EQUAL.
- (11) SIDEWALK REPLACEMENT SHALL BE IN FULL PANEL

FORMER CITY STANDARD PLAN NUMBER (2004 EDITION): STD 406-L

- 1. FOR SLOPE LESS THAN  $\chi$ " PER FOOT, A 6" LATERAL SHALL BE USED WITH A MINIMUM SLOPE =  $\chi$ 6" PER FOOT.
- CLEANOUT MAY BE INSTALLED ON PRIVATE PROPERTY SIDE OF PROPERTY LINE AT SPECIAL REQUEST BY HOMEOWNER AND APPROVAL BY CITY.
- SEWER CLEANOUT COVERS SHALL BE BROOKS PRODUCTS NO. 4TT OR J&R NO. 4T MARKED SEWER.
- CLEANOUT COVERS PLACED IN SIDEWALKS MAY BE BROOKES PRODUCTS NO. 1-RB AND NO. 1-R (CONCRETE COVER) OR J&R NO. 1-R BY SPECIAL PERMISSION ONLY.
- SEWER CLEANOUT RISER PIPE MATERIAL SHALL BE VCP WHEN EXISTING SEWER MAIN IS VCP AND SDR-35 PVC PIPE SHALL BE USED WHEN THE SEWER MAIN IS PVC.
- 6. PVC SHALL BE SDR-35 PER ASTM 3034.
- SEWER PIPE AND FITTINGS SHALL BE BEDDED WITH ¾" CRUSHED ROCK MATERIAL PER STD 323. IN AREAS OF GROUND WATER OR TIDE WATER, ¾" CRUSHED ROCK SHALL BE USED.
- 8. USE GENERAL NOTES #1 & #2 FROM STD 407.
- SADDLE TYPE CONNECTIONS TO SEWER MAINS ARE PROHIBITED, EXCEPT BY SPECIAL PERMISSION FROM THE CITY.
- 10. GLUE OR SOLVENT JOINTS ARE PROHIBITED.
- CCTV OF EXISTING LATERAL WILL BE REQUIRED WHEN USING THE ALTERNATIVE SET-UP.
- 12. IF SERVICED BY OTHER AGENCY, MUST USE AGENCY'S STANDARD.
- 13. LATERAL SIZE (4" OR 6") SHALL MATCH EXISTING LATERAL SIZES ASSOCIATED WITH CONNECTION.