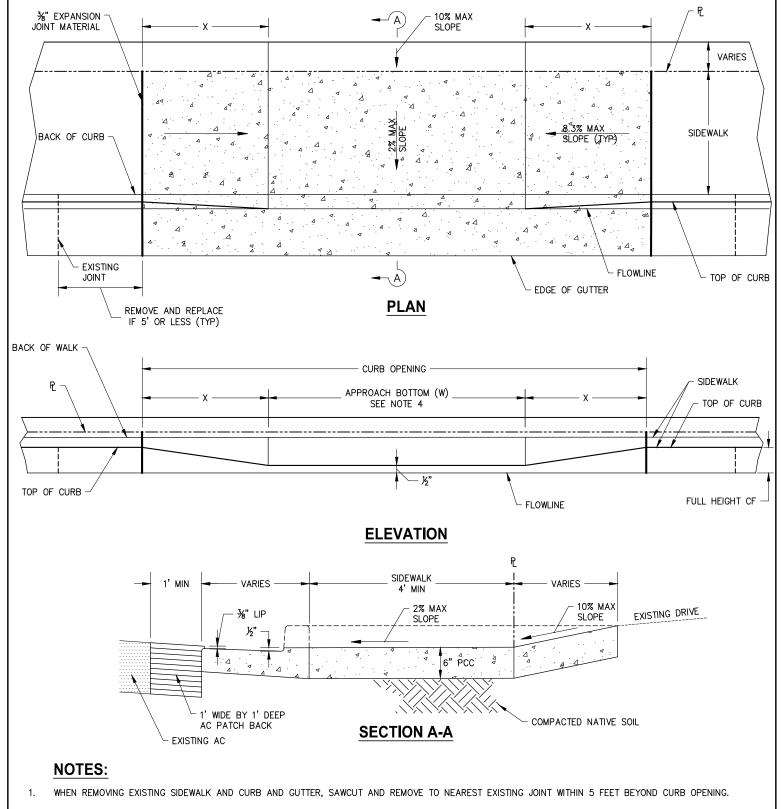

- 2. CONCRETE SHALL BE 560-C-3250.
- 3. "W" SHALL BE MINIMUM OF 10 FEET AND A MAXIMUM OF 20 FEET EXCEPT IN THE CASE OF THREE CAR GARAGE WHERE "W" MAY EQUAL 25 FEET OR 32 FEET FOR A 4 CAR GARAGE.
- 4. "W" SHALL BE CENTERED WITH GARAGE OPENING.