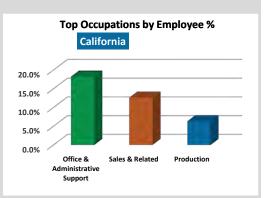

#### **Employment Profile**

For Market: Newport North / The Bluffs
Market Definition: Bison Ave & MacArthur Blvd

|                                           | 3 Minute      | S     | 5 Minute      | S     | 10 Minute     | es    |
|-------------------------------------------|---------------|-------|---------------|-------|---------------|-------|
| Occupations                               | # of Employee | 's    | # of Employee | 's    | # of Employee | 's    |
| White Collar                              | 2,862         | 58.7% | 24,912        | 70.9% | 149,076       | 57.4% |
| Architecture & Engineering                | 129           | 2.6%  | 818           | 2.3%  | 8,777         | 3.4%  |
| Community & Social Science                | 98            | 2.0%  | 864           | 2.5%  | 3,729         | 1.4%  |
| Computer/Mathematical Science             | 160           | 3.3%  | 1,064         | 3.0%  | 7,733         | 3.0%  |
| Education, Training, & Library            | 382           | 7.8%  | 4,589         | 13.1% | 9,720         | 3.7%  |
| Entertainment & Media                     | 80            | 1.6%  | 600           | 1.7%  | 6,561         | 2.5%  |
| Healthcare Practitioners                  | 182           | 3.7%  | 3,206         | 9.1%  | 11,275        | 4.3%  |
| Healthcare Support                        | 67            | 1.4%  | 1,043         | 3.0%  | 4,807         | 1.9%  |
| Legal                                     | 119           | 2.4%  | 536           | 1.5%  | 5,918         | 2.3%  |
| Life, Physical, & Social Science          | 46            | 0.9%  | 414           | 1.2%  | 2,667         | 1.0%  |
| Management                                | 338           | 6.9%  | 2,459         | 7.0%  | 17,668        | 6.8%  |
| Office & Administrative Support           | 1,009         | 20.7% | 7,868         | 22.4% | 57,114        | 22.0% |
| Blue Collar                               | 1,981         | 40.6% | 10,166        | 28.9% | 109,983       | 42.4% |
| Building & Grounds Cleaning & Maintenance | 175           | 3.6%  | 1,409         | 4.0%  | 9,317         | 3.6%  |
| Construction                              | 215           | 4.4%  | 977           | 2.8%  | 8,047         | 3.1%  |
| Farming, Fishing, & Forestry              | 4             | 0.1%  | 31            | 0.1%  | 219           | 0.1%  |
| Food Service                              | 251           | 5.2%  | 1,101         | 3.1%  | 11,125        | 4.3%  |
| Installation & Maintenance                | 152           | 3.1%  | 969           | 2.8%  | 10,834        | 4.2%  |
| Personal Care & Service                   | 130           | 2.7%  | 642           | 1.8%  | 5,675         | 2.2%  |
| Production                                | 338           | 6.9%  | 1,384         | 3.9%  | 19,076        | 7.3%  |
| Protective Service                        | 108           | 2.2%  | 436           | 1.2%  | 2,555         | 1.0%  |
| Sales & Related                           | 413           | 8.5%  | 2,363         | 6.7%  | 29,280        | 11.3% |
| Transportation & Material Moving          | 194           | 4.0%  | 854           | 2.4%  | 13,853        | 5.3%  |
| Military Services                         | 35            | 0.7%  | 77            | 0.2%  | 492           | 0.2%  |