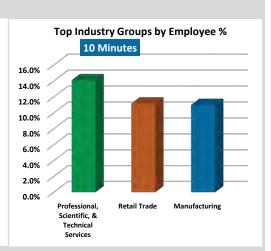

#### **Industry Groups**

|                                                | Establish | nents | Employ | ee's  | Establish | ments | Employ | ee's  | Establish | ments | Employ  | ee's  |
|------------------------------------------------|-----------|-------|--------|-------|-----------|-------|--------|-------|-----------|-------|---------|-------|
|                                                | #         | %     | #      | %     |           | %     |        | %     | #         | %     | #       | %     |
| Total                                          | 216       | 100%  | 4,878  | 100%  | 1,244     | 100%  | 35,155 | 100%  | 12,064    | 100%  | 259,550 | 100%  |
| Accomodation & Food Services                   | 10        | 4.5%  | 185    | 3.8%  | 40        | 3.2%  | 927    | 2.6%  | 453       | 3.8%  | 11,645  | 4.5%  |
| Administration & Support Services              | 10        | 4.8%  | 426    | 8.7%  | 45        | 3.6%  | 1,514  | 4.3%  | 434       | 3.6%  | 19,980  | 7.7%  |
| Agriculture, Forestry, Fishing, Hunting        | 2         | 0.7%  | 25     | 0.5%  | 2         | 0.2%  | 30     | 0.1%  | 13        | 0.1%  | 105     | 0.0%  |
| Arts, Entertainment, & Recreation              | 5         | 2.2%  | 193    | 4.0%  | 18        | 1.5%  | 569    | 1.6%  | 227       | 1.9%  | 8,480   | 3.3%  |
| Construction                                   | 9         | 4.4%  | 293    | 6.0%  | 51        | 4.1%  | 1,203  | 3.4%  | 513       | 4.3%  | 10,077  | 3.9%  |
| Educational Services                           | 8         | 3.9%  | 712    | 14.6% | 26        | 2.1%  | 10,839 | 30.8% | 230       | 1.9%  | 17,841  | 6.9%  |
| Finance & Insurance                            | 19        | 8.9%  | 419    | 8.6%  | 141       | 11.3% | 2,237  | 6.4%  | 1,437     | 11.9% | 23,235  | 9.0%  |
| Health Care & Social Assistance                | 20        | 9.3%  | 335    | 6.9%  | 284       | 22.8% | 6,818  | 19.4% | 1,502     | 12.5% | 26,392  | 10.2% |
| Information                                    | 3         | 1.6%  | 84     | 1.7%  | 22        | 1.7%  | 549    | 1.6%  | 275       | 2.3%  | 9,537   | 3.7%  |
| Management of Companies & Enterprises          | 1         | 0.5%  | 39     | 0.8%  | 3         | 0.3%  | 200    | 0.6%  | 20        | 0.2%  | 1,351   | 0.5%  |
| Manufacturing                                  | 7         | 3.4%  | 429    | 8.8%  | 22        | 1.8%  | 1,740  | 4.9%  | 514       | 4.3%  | 28,548  | 11.0% |
| Mining                                         | 0         | 0.0%  | 0      | 0.0%  | 1         | 0.1%  | 5      | 0.0%  | 9         | 0.1%  | 101     | 0.0%  |
| Professional, Scientific, & Technical Services | 61        | 28.1% | 674    | 13.8% | 289       | 23.2% | 3,528  | 10.0% | 2,980     | 24.7% | 36,590  | 14.1% |
| Real Estate, Rental, Leasing                   | 10        | 4.8%  | 168    | 3.4%  | 78        | 6.2%  | 993    | 2.8%  | 706       | 5.9%  | 9,165   | 3.5%  |
| Retail Trade                                   | 22        | 10.0% | 374    | 7.7%  | 113       | 9.1%  | 2,160  | 6.1%  | 1,373     | 11.4% | 29,007  | 11.2% |
| Transportation & Storage                       | 1         | 0.5%  | 40     | 0.8%  | 5         | 0.4%  | 131    | 0.4%  | 112       | 0.9%  | 8,293   | 3.2%  |
| Utilities                                      | 0         | 0.0%  | 0      | 0.0%  | 1         | 0.1%  | 143    | 0.4%  | 22        | 0.2%  | 2,118   | 0.8%  |
| Wholesale Trade                                | 2         | 1.0%  | 18     | 0.4%  | 12        | 1.0%  | 131    | 0.4%  | 302       | 2.5%  | 3,848   | 1.5%  |
| Other Services                                 | 25        | 11.5% | 465    | 9.5%  | 91        | 7.3%  | 1,438  | 4.1%  | 943       | 7.8%  | 13,238  | 5.1%  |