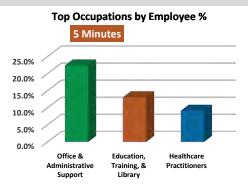

#### **Employment Profile**

For Market: Newport North / The Bluffs
Market Definition: Bison Ave & MacArthur Blvd

|                                           | 3 Minute      | S     | 5 Minute      | S     | 10 Minute     | es    |
|-------------------------------------------|---------------|-------|---------------|-------|---------------|-------|
| Occupations                               | # of Employee | 's    | # of Employee | 's    | # of Employee | 's    |
| White Collar                              | 2,862         | 58.7% | 24,912        | 70.9% | 149,076       | 57.4% |
| Architecture & Engineering                | 129           | 2.6%  | 818           | 2.3%  | 8,777         | 3.4%  |
| Community & Social Science                | 98            | 2.0%  | 864           | 2.5%  | 3,729         | 1.4%  |
| Computer/Mathematical Science             | 160           | 3.3%  | 1,064         | 3.0%  | 7,733         | 3.0%  |
| Education, Training, & Library            | 382           | 7.8%  | 4,589         | 13.1% | 9,720         | 3.7%  |
| Entertainment & Media                     | 80            | 1.6%  | 600           | 1.7%  | 6,561         | 2.5%  |
| Healthcare Practitioners                  | 182           | 3.7%  | 3,206         | 9.1%  | 11,275        | 4.3%  |
| Healthcare Support                        | 67            | 1.4%  | 1,043         | 3.0%  | 4,807         | 1.9%  |
| Legal                                     | 119           | 2.4%  | 536           | 1.5%  | 5,918         | 2.3%  |
| Life, Physical, & Social Science          | 46            | 0.9%  | 414           | 1.2%  | 2,667         | 1.0%  |
| Management                                | 338           | 6.9%  | 2,459         | 7.0%  | 17,668        | 6.8%  |
| Office & Administrative Support           | 1,009         | 20.7% | 7,868         | 22.4% | 57,114        | 22.0% |
| Blue Collar                               | 1,981         | 40.6% | 10,166        | 28.9% | 109,983       | 42.4% |
| Building & Grounds Cleaning & Maintenance | 175           | 3.6%  | 1,409         | 4.0%  | 9,317         | 3.6%  |
| Construction                              | 215           | 4.4%  | 977           | 2.8%  | 8,047         | 3.1%  |
| Farming, Fishing, & Forestry              | 4             | 0.1%  | 31            | 0.1%  | 219           | 0.1%  |
| Food Service                              | 251           | 5.2%  | 1,101         | 3.1%  | 11,125        | 4.3%  |
| Installation & Maintenance                | 152           | 3.1%  | 969           | 2.8%  | 10,834        | 4.2%  |
| Personal Care & Service                   | 130           | 2.7%  | 642           | 1.8%  | 5,675         | 2.2%  |
| Production                                | 338           | 6.9%  | 1,384         | 3.9%  | 19,076        | 7.3%  |
| Protective Service                        | 108           | 2.2%  | 436           | 1.2%  | 2,555         | 1.0%  |
| Sales & Related                           | 413           | 8.5%  | 2,363         | 6.7%  | 29,280        | 11.3% |
| Transportation & Material Moving          | 194           | 4.0%  | 854           | 2.4%  | 13,853        | 5.3%  |
| Military Services                         | 35            | 0.7%  | 77            | 0.2%  | 492           | 0.2%  |