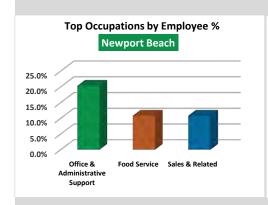

#### **Employment Profile**

For Market: Newport North / The Bluffs
Market Definition: Bison Ave & MacArthur Blvd

|                                           | 3 Minute      | S     | 5 Minute      | S     | 10 Minute     | es    |
|-------------------------------------------|---------------|-------|---------------|-------|---------------|-------|
| Occupations                               | # of Employee | 's    | # of Employee | 's    | # of Employee | 's    |
| White Collar                              | 2,862         | 58.7% | 24,912        | 70.9% | 149,076       | 57.4% |
| Architecture & Engineering                | 129           | 2.6%  | 818           | 2.3%  | 8,777         | 3.4%  |
| Community & Social Science                | 98            | 2.0%  | 864           | 2.5%  | 3,729         | 1.4%  |
| Computer/Mathematical Science             | 160           | 3.3%  | 1,064         | 3.0%  | 7,733         | 3.0%  |
| Education, Training, & Library            | 382           | 7.8%  | 4,589         | 13.1% | 9,720         | 3.7%  |
| Entertainment & Media                     | 80            | 1.6%  | 600           | 1.7%  | 6,561         | 2.5%  |
| Healthcare Practitioners                  | 182           | 3.7%  | 3,206         | 9.1%  | 11,275        | 4.3%  |
| Healthcare Support                        | 67            | 1.4%  | 1,043         | 3.0%  | 4,807         | 1.9%  |
| Legal                                     | 119           | 2.4%  | 536           | 1.5%  | 5,918         | 2.3%  |
| Life, Physical, & Social Science          | 46            | 0.9%  | 414           | 1.2%  | 2,667         | 1.0%  |
| Management                                | 338           | 6.9%  | 2,459         | 7.0%  | 17,668        | 6.8%  |
| Office & Administrative Support           | 1,009         | 20.7% | 7,868         | 22.4% | 57,114        | 22.0% |
| Blue Collar                               | 1,981         | 40.6% | 10,166        | 28.9% | 109,983       | 42.4% |
| Building & Grounds Cleaning & Maintenance | 175           | 3.6%  | 1,409         | 4.0%  | 9,317         | 3.6%  |
| Construction                              | 215           | 4.4%  | 977           | 2.8%  | 8,047         | 3.1%  |
| Farming, Fishing, & Forestry              | 4             | 0.1%  | 31            | 0.1%  | 219           | 0.1%  |
| Food Service                              | 251           | 5.2%  | 1,101         | 3.1%  | 11,125        | 4.3%  |
| Installation & Maintenance                | 152           | 3.1%  | 969           | 2.8%  | 10,834        | 4.2%  |
| Personal Care & Service                   | 130           | 2.7%  | 642           | 1.8%  | 5,675         | 2.2%  |
| Production                                | 338           | 6.9%  | 1,384         | 3.9%  | 19,076        | 7.3%  |
| Protective Service                        | 108           | 2.2%  | 436           | 1.2%  | 2,555         | 1.0%  |
| Sales & Related                           | 413           | 8.5%  | 2,363         | 6.7%  | 29,280        | 11.3% |
| Transportation & Material Moving          | 194           | 4.0%  | 854           | 2.4%  | 13,853        | 5.3%  |
| Military Services                         | 35            | 0.7%  | 77            | 0.2%  | 492           | 0.2%  |