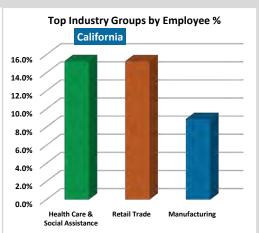

#### **Industry Groups**

|                                                | Establish | nents | Employ | ee's  | Establish | ments | Employ | ee's  | Establish | ments | Employ  | ee's  |
|------------------------------------------------|-----------|-------|--------|-------|-----------|-------|--------|-------|-----------|-------|---------|-------|
|                                                | #         | %     | #      | %     |           | %     |        | %     | #         | %     | #       | %     |
| Total                                          | 216       | 100%  | 4,878  | 100%  | 1,244     | 100%  | 35,155 | 100%  | 12,064    | 100%  | 259,550 | 100%  |
| Accomodation & Food Services                   | 10        | 4.5%  | 185    | 3.8%  | 40        | 3.2%  | 927    | 2.6%  | 453       | 3.8%  | 11,645  | 4.5%  |
| Administration & Support Services              | 10        | 4.8%  | 426    | 8.7%  | 45        | 3.6%  | 1,514  | 4.3%  | 434       | 3.6%  | 19,980  | 7.7%  |
| Agriculture, Forestry, Fishing, Hunting        | 2         | 0.7%  | 25     | 0.5%  | 2         | 0.2%  | 30     | 0.1%  | 13        | 0.1%  | 105     | 0.0%  |
| Arts, Entertainment, & Recreation              | 5         | 2.2%  | 193    | 4.0%  | 18        | 1.5%  | 569    | 1.6%  | 227       | 1.9%  | 8,480   | 3.3%  |
| Construction                                   | 9         | 4.4%  | 293    | 6.0%  | 51        | 4.1%  | 1,203  | 3.4%  | 513       | 4.3%  | 10,077  | 3.9%  |
| Educational Services                           | 8         | 3.9%  | 712    | 14.6% | 26        | 2.1%  | 10,839 | 30.8% | 230       | 1.9%  | 17,841  | 6.9%  |
| Finance & Insurance                            | 19        | 8.9%  | 419    | 8.6%  | 141       | 11.3% | 2,237  | 6.4%  | 1,437     | 11.9% | 23,235  | 9.0%  |
| Health Care & Social Assistance                | 20        | 9.3%  | 335    | 6.9%  | 284       | 22.8% | 6,818  | 19.4% | 1,502     | 12.5% | 26,392  | 10.2% |
| Information                                    | 3         | 1.6%  | 84     | 1.7%  | 22        | 1.7%  | 549    | 1.6%  | 275       | 2.3%  | 9,537   | 3.7%  |
| Management of Companies & Enterprises          | 1         | 0.5%  | 39     | 0.8%  | 3         | 0.3%  | 200    | 0.6%  | 20        | 0.2%  | 1,351   | 0.5%  |
| Manufacturing                                  | 7         | 3.4%  | 429    | 8.8%  | 22        | 1.8%  | 1,740  | 4.9%  | 514       | 4.3%  | 28,548  | 11.0% |
| Mining                                         | 0         | 0.0%  | 0      | 0.0%  | 1         | 0.1%  | 5      | 0.0%  | 9         | 0.1%  | 101     | 0.0%  |
| Professional, Scientific, & Technical Services | 61        | 28.1% | 674    | 13.8% | 289       | 23.2% | 3,528  | 10.0% | 2,980     | 24.7% | 36,590  | 14.1% |
| Real Estate, Rental, Leasing                   | 10        | 4.8%  | 168    | 3.4%  | 78        | 6.2%  | 993    | 2.8%  | 706       | 5.9%  | 9,165   | 3.5%  |
| Retail Trade                                   | 22        | 10.0% | 374    | 7.7%  | 113       | 9.1%  | 2,160  | 6.1%  | 1,373     | 11.4% | 29,007  | 11.2% |
| Transportation & Storage                       | 1         | 0.5%  | 40     | 0.8%  | 5         | 0.4%  | 131    | 0.4%  | 112       | 0.9%  | 8,293   | 3.2%  |
| Utilities                                      | 0         | 0.0%  | 0      | 0.0%  | 1         | 0.1%  | 143    | 0.4%  | 22        | 0.2%  | 2,118   | 0.8%  |
| Wholesale Trade                                | 2         | 1.0%  | 18     | 0.4%  | 12        | 1.0%  | 131    | 0.4%  | 302       | 2.5%  | 3,848   | 1.5%  |
| Other Services                                 | 25        | 11.5% | 465    | 9.5%  | 91        | 7.3%  | 1,438  | 4.1%  | 943       | 7.8%  | 13,238  | 5.1%  |