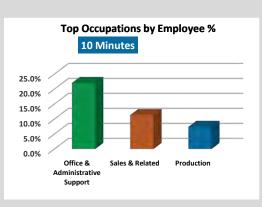

#### **Employment Profile**

For Market: Newport North / The Bluffs
Market Definition: Bison Ave & MacArthur Blvd

|                                           | 3 Minute      | S     | 5 Minute      | S     | 10 Minute     | es    |
|-------------------------------------------|---------------|-------|---------------|-------|---------------|-------|
| Occupations                               | # of Employee | 's    | # of Employee | 's    | # of Employee | 's    |
| White Collar                              | 2,862         | 58.7% | 24,912        | 70.9% | 149,076       | 57.4% |
| Architecture & Engineering                | 129           | 2.6%  | 818           | 2.3%  | 8,777         | 3.4%  |
| Community & Social Science                | 98            | 2.0%  | 864           | 2.5%  | 3,729         | 1.4%  |
| Computer/Mathematical Science             | 160           | 3.3%  | 1,064         | 3.0%  | 7,733         | 3.0%  |
| Education, Training, & Library            | 382           | 7.8%  | 4,589         | 13.1% | 9,720         | 3.7%  |
| Entertainment & Media                     | 80            | 1.6%  | 600           | 1.7%  | 6,561         | 2.5%  |
| Healthcare Practitioners                  | 182           | 3.7%  | 3,206         | 9.1%  | 11,275        | 4.3%  |
| Healthcare Support                        | 67            | 1.4%  | 1,043         | 3.0%  | 4,807         | 1.9%  |
| Legal                                     | 119           | 2.4%  | 536           | 1.5%  | 5,918         | 2.3%  |
| Life, Physical, & Social Science          | 46            | 0.9%  | 414           | 1.2%  | 2,667         | 1.0%  |
| Management                                | 338           | 6.9%  | 2,459         | 7.0%  | 17,668        | 6.8%  |
| Office & Administrative Support           | 1,009         | 20.7% | 7,868         | 22.4% | 57,114        | 22.0% |
| Blue Collar                               | 1,981         | 40.6% | 10,166        | 28.9% | 109,983       | 42.4% |
| Building & Grounds Cleaning & Maintenance | 175           | 3.6%  | 1,409         | 4.0%  | 9,317         | 3.6%  |
| Construction                              | 215           | 4.4%  | 977           | 2.8%  | 8,047         | 3.1%  |
| Farming, Fishing, & Forestry              | 4             | 0.1%  | 31            | 0.1%  | 219           | 0.1%  |
| Food Service                              | 251           | 5.2%  | 1,101         | 3.1%  | 11,125        | 4.3%  |
| Installation & Maintenance                | 152           | 3.1%  | 969           | 2.8%  | 10,834        | 4.2%  |
| Personal Care & Service                   | 130           | 2.7%  | 642           | 1.8%  | 5,675         | 2.2%  |
| Production                                | 338           | 6.9%  | 1,384         | 3.9%  | 19,076        | 7.3%  |
| Protective Service                        | 108           | 2.2%  | 436           | 1.2%  | 2,555         | 1.0%  |
| Sales & Related                           | 413           | 8.5%  | 2,363         | 6.7%  | 29,280        | 11.3% |
| Transportation & Material Moving          | 194           | 4.0%  | 854           | 2.4%  | 13,853        | 5.3%  |
| Military Services                         | 35            | 0.7%  | 77            | 0.2%  | 492           | 0.2%  |