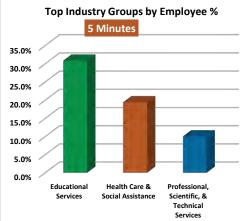

#### **Industry Groups**

|                                                | Establish | nents | Employ | ee's  | Establish | ments | Employ | ee's  | Establish | ments | Employ  | ee's  |
|------------------------------------------------|-----------|-------|--------|-------|-----------|-------|--------|-------|-----------|-------|---------|-------|
|                                                | #         | %     | #      | %     |           | %     |        | %     | #         | %     | #       | %     |
| Total                                          | 216       | 100%  | 4,878  | 100%  | 1,244     | 100%  | 35,155 | 100%  | 12,064    | 100%  | 259,550 | 100%  |
| Accomodation & Food Services                   | 10        | 4.5%  | 185    | 3.8%  | 40        | 3.2%  | 927    | 2.6%  | 453       | 3.8%  | 11,645  | 4.5%  |
| Administration & Support Services              | 10        | 4.8%  | 426    | 8.7%  | 45        | 3.6%  | 1,514  | 4.3%  | 434       | 3.6%  | 19,980  | 7.7%  |
| Agriculture, Forestry, Fishing, Hunting        | 2         | 0.7%  | 25     | 0.5%  | 2         | 0.2%  | 30     | 0.1%  | 13        | 0.1%  | 105     | 0.0%  |
| Arts, Entertainment, & Recreation              | 5         | 2.2%  | 193    | 4.0%  | 18        | 1.5%  | 569    | 1.6%  | 227       | 1.9%  | 8,480   | 3.3%  |
| Construction                                   | 9         | 4.4%  | 293    | 6.0%  | 51        | 4.1%  | 1,203  | 3.4%  | 513       | 4.3%  | 10,077  | 3.9%  |
| Educational Services                           | 8         | 3.9%  | 712    | 14.6% | 26        | 2.1%  | 10,839 | 30.8% | 230       | 1.9%  | 17,841  | 6.9%  |
| Finance & Insurance                            | 19        | 8.9%  | 419    | 8.6%  | 141       | 11.3% | 2,237  | 6.4%  | 1,437     | 11.9% | 23,235  | 9.0%  |
| Health Care & Social Assistance                | 20        | 9.3%  | 335    | 6.9%  | 284       | 22.8% | 6,818  | 19.4% | 1,502     | 12.5% | 26,392  | 10.2% |
| Information                                    | 3         | 1.6%  | 84     | 1.7%  | 22        | 1.7%  | 549    | 1.6%  | 275       | 2.3%  | 9,537   | 3.7%  |
| Management of Companies & Enterprises          | 1         | 0.5%  | 39     | 0.8%  | 3         | 0.3%  | 200    | 0.6%  | 20        | 0.2%  | 1,351   | 0.5%  |
| Manufacturing                                  | 7         | 3.4%  | 429    | 8.8%  | 22        | 1.8%  | 1,740  | 4.9%  | 514       | 4.3%  | 28,548  | 11.0% |
| Mining                                         | 0         | 0.0%  | 0      | 0.0%  | 1         | 0.1%  | 5      | 0.0%  | 9         | 0.1%  | 101     | 0.0%  |
| Professional, Scientific, & Technical Services | 61        | 28.1% | 674    | 13.8% | 289       | 23.2% | 3,528  | 10.0% | 2,980     | 24.7% | 36,590  | 14.1% |
| Real Estate, Rental, Leasing                   | 10        | 4.8%  | 168    | 3.4%  | 78        | 6.2%  | 993    | 2.8%  | 706       | 5.9%  | 9,165   | 3.5%  |
| Retail Trade                                   | 22        | 10.0% | 374    | 7.7%  | 113       | 9.1%  | 2,160  | 6.1%  | 1,373     | 11.4% | 29,007  | 11.2% |
| Transportation & Storage                       | 1         | 0.5%  | 40     | 0.8%  | 5         | 0.4%  | 131    | 0.4%  | 112       | 0.9%  | 8,293   | 3.2%  |
| Utilities                                      | 0         | 0.0%  | 0      | 0.0%  | 1         | 0.1%  | 143    | 0.4%  | 22        | 0.2%  | 2,118   | 0.8%  |
| Wholesale Trade                                | 2         | 1.0%  | 18     | 0.4%  | 12        | 1.0%  | 131    | 0.4%  | 302       | 2.5%  | 3,848   | 1.5%  |
| Other Services                                 | 25        | 11.5% | 465    | 9.5%  | 91        | 7.3%  | 1,438  | 4.1%  | 943       | 7.8%  | 13,238  | 5.1%  |