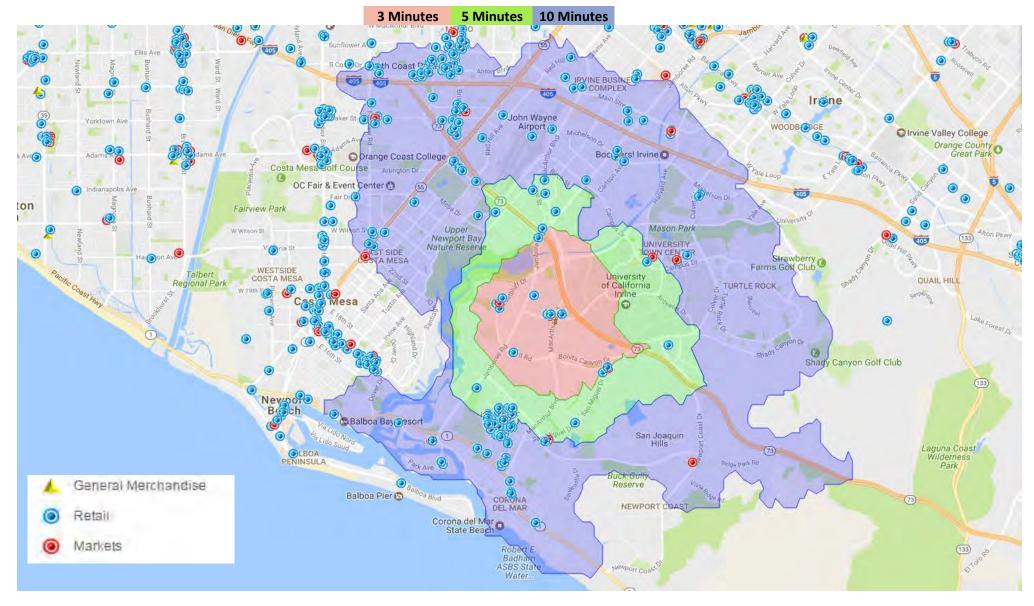

# **Newport North / The Bluffs**

General Merchandise/Retail/Markets 1/9/2017

For Market: Newport North / The Bluffs
Market Definition: Bison Ave & MacArthur Blvd

|                         | 3 Minutes | ;     | 5 Minutes | ;     | 10 Minute | s     |         |               |           |        |        |        |        |
|-------------------------|-----------|-------|-----------|-------|-----------|-------|---------|---------------|-----------|--------|--------|--------|--------|
|                         | #         | %     | #         | %     | #         | %     |         |               |           |        |        |        |        |
| Market Stats            |           |       |           |       |           |       |         |               |           |        |        |        |        |
| Population              | 13,934    |       | 37,654    |       | 156,340   |       |         | Population    |           |        | Hous   | eholds |        |
| 5 Year Projected Pop    | 13,881    |       | 37,641    |       | 161,058   |       |         |               |           |        |        |        |        |
| Pop Growth (%)          | -0.4%     |       | 0.0%      |       | 3.0%      |       |         |               |           |        |        |        |        |
| Households              | 5,818     |       | 14,429    |       | 63,416    |       | 200,000 |               |           | 70,00  | 00     |        |        |
| 5 Year Projected HHs    | 5,796     |       | 14,416    |       | 65,337    |       |         |               |           | 60,00  | 00     |        |        |
| HH Growth (%)           | -0.4%     |       | -0.1%     |       | 3.0%      |       | 150,000 |               |           | 50,00  | 00     |        |        |
| Census Stats            |           |       |           |       |           |       |         |               |           | 40,00  |        |        |        |
| 2000 Population         | 10,275    |       | 30,591    |       | 129,099   |       | 100,000 |               |           | 30,00  |        |        |        |
| 2010 Population         | 13,235    |       | 36,629    |       | 147,442   |       |         |               |           |        |        |        |        |
| Pop Growth (%)          | 28.8%     |       | 19.7%     |       | 14.2%     |       | 50,000  |               |           | 20,00  | 00     |        |        |
| 2000 Households         | 4,394     |       | 11,175    |       | 51,338    |       |         |               |           | 10,00  | 00 /   |        |        |
| 2010 Households         | 5,510     |       | 14,014    |       | 59,777    |       | 0       |               |           |        | 0      |        |        |
| HH Growth (%)           | 25.4%     |       | 25.4%     |       | 16.4%     |       |         |               |           |        |        |        |        |
| Total Population by Age |           |       |           |       |           |       |         |               | _         |        |        |        |        |
| Average Age             | 41.3      |       | 37.7      |       | 39.5      |       |         | Р             | opulation | by Age | Group  |        |        |
| 19 yrs & under          | 2,572     | 18.5% | 6,144     | 16.3% | 28,355    | 18.1% |         |               |           |        |        |        |        |
| 20 to 24 yrs            | 2,269     | 16.3% | 9,575     | 25.4% | 24,066    | 15.4% | 30.0%   |               |           |        |        |        |        |
| 25 to 34 yrs            | 1,380     | 9.9%  | 4,698     | 12.5% | 22,176    | 14.2% |         |               |           |        |        |        |        |
| 35 to 44 yrs            | 1,335     | 9.6%  | 3,679     | 9.8%  | 19,339    | 12.4% | 25.0%   |               |           |        |        |        |        |
| 45 to 54 yrs            | 1,865     | 13.4% | 4,106     | 10.9% | 19,372    | 12.4% |         |               |           |        |        |        |        |
| 55 to 64 yrs            | 1,890     | 13.6% | 3,929     | 10.4% | 18,784    | 12.0% | 20.0%   |               |           |        |        |        |        |
| 65 to 74 yrs            | 1,460     | 10.5% | 3,053     | 8.1%  | 13,882    | 8.9%  | 20.070  |               |           |        |        |        |        |
| 75 to 84 yrs            | 851       | 6.1%  | 1,781     | 4.7%  | 7,344     | 4.7%  | 15 00/  |               |           |        |        |        |        |
| 85 + yrs                | 314       | 2.3%  | 688       | 1.8%  | 3,023     | 1.9%  | 15.0%   |               | 1 _       |        |        |        |        |
| Population Bases        |           |       |           |       |           |       | 10.0%   |               |           |        |        |        |        |
| 20-34 yrs               | 3,648     | 26.2% | 14,273    | 37.9% | 46,241    | 29.6% | 10.070  |               |           |        |        |        |        |
| 45-64 yrs               | 3,755     | 26.9% | 8,036     | 21.3% | 38,156    | 24.4% | F 00'   |               |           |        |        |        |        |
| 16 yrs +                | 11,718    | 84.1% | 32,244    | 85.6% | 130,758   | 83.6% | 5.0%    |               |           |        |        |        |        |
| 25 yrs +                | 9,094     | 65.3% | 21,935    | 58.3% | 103,920   | 66.5% |         |               |           |        |        |        |        |
| 65 yrs +                | 2,624     | 18.8% | 5,522     | 14.7% | 24,249    | 15.5% | 0.0%    |               |           |        |        |        |        |
| 75 yrs +                | 1,164     | 8.4%  | 2,469     | 6.6%  | 10,368    | 6.6%  |         | 20 to 25 to   |           | 45 to  | 55 to  | 65 to  | 75 to  |
| 85 yrs +                | 314       | 2.3%  | 688       | 1.8%  | 3,023     | 1.9%  |         | 24 yrs 34 yrs | 44 yrs    | 54 yrs | 64 yrs | 74 yrs | 84 yrs |