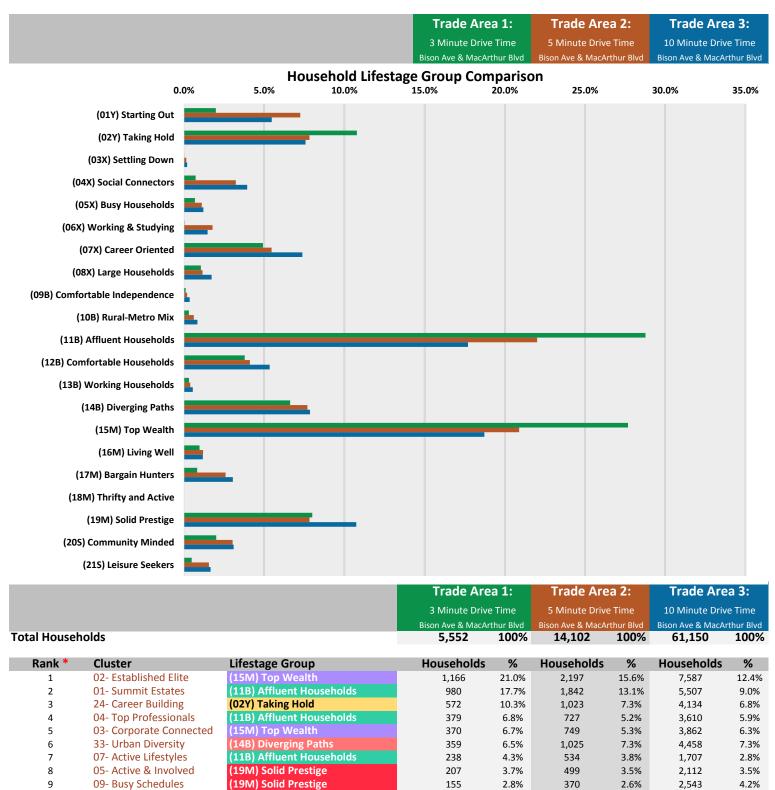

### **Household Segmentation Profile**

For Market: Newport North / The Bluffs

**Date:** 1/9/2017

<sup>\*</sup> Rank is based on Trade Area 1 Cluster sizes.

13- Work & Play

10

144

2.6%

365

2.6%

2,031

(12B) Comfortable Households

3.3%

### **Household Segmentation Profile**

Market: Newport North / The Bluffs

**Date:** 1/9/2017

| Date.                                         | 1/9/2017                                         | 3 Minute Drive                     |                  | 5 Minute Drive                     |                  | 10 Minute Drive                        |                  |
|-----------------------------------------------|--------------------------------------------------|------------------------------------|------------------|------------------------------------|------------------|----------------------------------------|------------------|
| TOTAL HOUSEHOL                                | DS                                               | Bison Ave & MacArth 5,552          | 100%             | Bison Ave & MacArth 14,102         | 100%             | Bison Ave & MacArth<br>61,150          | 100%             |
| Lifestage Group                               | Cluster Name                                     | 3 Minute Drive Bison Ave & MacArth |                  | 5 Minute Drive Bison Ave & MacArth |                  | 10 Minute Drive<br>Bison Ave & MacArth |                  |
| (01Y) Starting Out                            |                                                  | 110                                | 2.0%             | 1,022                              | 7.2%             | 3,344                                  | 5.5%             |
|                                               | 39- Setting Goals                                | 3                                  | 0.0%             | 52                                 | 0.4%             | 181                                    | 0.3%             |
|                                               | 45- Offices & Entertainment 57- Collegiate Crowd | 51<br>52                           | 0.9%<br>0.9%     | 247<br>531                         | 1.7%<br>3.8%     | 948<br>1,601                           | 1.5%<br>2.6%     |
|                                               | 58- Outdoor Fervor                               | 0                                  | 0.9%             | 0                                  | 0.0%             | 2                                      | 0.0%             |
|                                               | 67- First Steps                                  | 5                                  | 0.1%             | 192                                | 1.4%             | 612                                    | 1.0%             |
| (02Y) Taking Hold                             |                                                  | 598                                | 10.8%            | 1,103                              | 7.8%             | 4,631                                  | 7.6%             |
| <u>, , , , , , , , , , , , , , , , , , , </u> | 18- Climbing the Ladder                          | 2                                  | 0.0%             | 5                                  | 0.0%             | 104                                    | 0.2%             |
|                                               | 21- Children First                               | 24                                 | 0.4%             | 70                                 | 0.5%             | 342                                    | 0.6%             |
|                                               | 24- Career Building                              | 572                                | 10.3%            | 1,023                              | 7.3%             | 4,134                                  | 6.8%             |
|                                               | 30- Out & About                                  | 0                                  | 0.0%             | 5                                  | 0.0%             | 51                                     | 0.1%             |
| (03X) Settling Dow                            | <u>/n</u>                                        | 1                                  | 0.0%             | 20                                 | 0.1%             | 118                                    | 0.2%             |
|                                               | 34- Outward Bound                                | 0                                  | 0.0%             | 0                                  | 0.0%             | 0                                      | 0.0%             |
|                                               | 41- Rural Adventure                              | 0                                  | 0.0%             | 0                                  | 0.0%             | 22                                     | 0.0%             |
|                                               | 46- Rural & Active                               | 1                                  | 0.0%             | 20                                 | 0.1%             | 96                                     | 0.2%             |
| (04X) Social Conne                            | ectors                                           | 40                                 | 0.7%             | 455                                | 3.2%             | 2,407                                  | 3.9%             |
|                                               | 42- Creative Variety                             | 2                                  | 0.0%             | 26                                 | 0.2%             | 182                                    | 0.3%             |
|                                               | 52- Stylish & Striving                           | 19<br>19                           | 0.3%             | 190                                | 1.3%             | 853                                    | 1.4%             |
|                                               | 59- Mobile Mixers                                | 19                                 | 0.3%             | 239                                | 1.7%             | 1,373                                  | 2.2%             |
| (05X) Busy Househ                             | <u>nolds</u>                                     | 38                                 | 0.7%             | 156                                | 1.1%             | 738                                    | 1.2%             |
|                                               | 37- Firm Foundations                             | 3                                  | 0.1%             | 21                                 | 0.2%             | 158                                    | 0.3%             |
|                                               | 62- Movies & Sports                              | 35                                 | 0.6%             | 135                                | 1.0%             | 580                                    | 0.9%             |
| (06X) Working & S                             | tudying                                          | 2                                  | 0.0%             | 250                                | 1.8%             | 899                                    | 1.5%             |
|                                               | 61- City Life                                    | 0                                  | 0.0%             | 176                                | 1.3%             | 619                                    | 1.0%             |
|                                               | 69- Productive Havens                            | 0                                  | 0.0%             | 11<br>63                           | 0.1%             | 63<br>216                              | 0.1%             |
|                                               | 70- Favorably Frugal                             | 2                                  | 0.0%             | 03                                 | 0.4%             | 216                                    | 0.4%             |
| (07X) Career Orien                            | <u>ited</u>                                      | 273                                | 4.9%             | 769                                | 5.5%             | 4,513                                  | 7.4%             |
|                                               | 06- Casual Comfort                               | 80                                 | 1.4%             | 208                                | 1.5%             | 1,335                                  | 2.2%             |
|                                               | 10- Careers & Travel 20- Carving Out Time        | 92                                 | 1.7%<br>0.0%     | 172<br>13                          | 1.2%<br>0.1%     | 865<br>88                              | 1.4%<br>0.1%     |
|                                               | 26- Getting Established                          | 98                                 | 1.8%             | 377                                | 2.7%             | 2,225                                  | 3.6%             |
| (00V) L H                                     | L-1.J-                                           | 50                                 | 4.40/            | 162                                | 4 20/            | 4.053                                  | 4 70/            |
| (08X) Large House                             | 11- Schools & Shopping                           | <b>58</b> 26                       | <b>1.1%</b> 0.5% | <b>162</b> 56                      | <b>1.2%</b> 0.4% | <b>1,052</b> 445                       | <b>1.7%</b> 0.7% |
|                                               | 12- On the Go                                    | 22                                 | 0.5%             | 68                                 | 0.5%             | 326                                    | 0.5%             |
|                                               | 19- Country Comfort                              | 0                                  | 0.0%             | 0                                  | 0.0%             | 0                                      | 0.0%             |
|                                               | 27- Tenured Proprietors                          | 10                                 | 0.2%             | 38                                 | 0.3%             | 280                                    | 0.5%             |
| (09B) Comfortable                             | Independence                                     | 6                                  | 0.1%             | 27                                 | 0.2%             | 213                                    | 0.3%             |
| 1550, Common Cable                            | 29- City Mixers                                  | 0                                  | 0.0%             | 1                                  | 0.0%             | 16                                     | 0.0%             |
|                                               | 35- Working & Active                             | 3                                  | 0.1%             | 8                                  | 0.1%             | 88                                     | 0.1%             |
|                                               | 56- Metro Active                                 | 3                                  | 0.0%             | 18                                 | 0.1%             | 109                                    | 0.2%             |
| (10B) Rural-Metro                             | Mix                                              | 17                                 | 0.3%             | 86                                 | 0.6%             | 512                                    | 0.8%             |
| 1-2-1                                         | 47- Rural Parents                                | 0                                  | 0.0%             | 0                                  | 0.0%             | 1                                      | 0.0%             |
|                                               | 53- Metro Strivers                               | 17                                 | 0.3%             | 86                                 | 0.6%             | 509                                    | 0.8%             |
|                                               | 60- Rural & Mobile                               | 0                                  | 0.0%             | 0                                  | 0.0%             | 2                                      | 0.0%             |

| Lifestage Group      | Cluster Name                 | 3 Minute Drive<br>Bison Ave & MacArth |       | 5 Minute Drive<br>Bison Ave & MacArth |       | 10 Minute Drive<br>Bison Ave & MacArth |       |
|----------------------|------------------------------|---------------------------------------|-------|---------------------------------------|-------|----------------------------------------|-------|
| (11B) Affluent Hou   | ıseholds                     | 1,597                                 | 28.8% | 3,104                                 | 22.0% | 10,825                                 | 17.7% |
| (115) / arrache rrot | 01- Summit Estates           | 980                                   | 17.7% | 1,842                                 | 13.1% | 5,507                                  | 9.0%  |
|                      | 04- Top Professionals        | 379                                   | 6.8%  | 727                                   | 5.2%  | 3,610                                  | 5.9%  |
|                      | 07- Active Lifestyles        | 238                                   | 4.3%  | 534                                   | 3.8%  | 1,707                                  | 2.8%  |
| (12B) Comfortable    | Households                   | 210                                   | 3.8%  | 579                                   | 4.1%  | 3,265                                  | 5.3%  |
| -                    | 13- Work & Play              | 144                                   | 2.6%  | 365                                   | 2.6%  | 2,031                                  | 3.3%  |
|                      | 17- Firmly Established       | 66                                    | 1.2%  | 213                                   | 1.5%  | 1,235                                  | 2.0%  |
| (13B) Working Hou    | useholds                     | 17                                    | 0.3%  | 55                                    | 0.4%  | 336                                    | 0.5%  |
|                      | 38- Occupational Mix         | 17                                    | 0.3%  | 55                                    | 0.4%  | 336                                    | 0.5%  |
|                      | 48- Farm & Home              | 0                                     | 0.0%  | 0                                     | 0.0%  | 0                                      | 0.0%  |
| (14B) Diverging Pa   | ths                          | 367                                   | 6.6%  | 1,085                                 | 7.7%  | 4,802                                  | 7.9%  |
| (140) Diverging i a  | 16- Country Enthusiasts      | 0                                     | 0.0%  | 0                                     | 0.0%  | 0                                      | 0.0%  |
|                      | 22- Comfortable Cornerstones | 5                                     | 0.1%  | 10                                    | 0.1%  | 60                                     | 0.1%  |
|                      | 31- Mid-Americana            | 3                                     | 0.1%  | 14                                    | 0.1%  | 122                                    | 0.2%  |
|                      | 32- Metro Mix                | 0                                     | 0.0%  | 36                                    | 0.3%  | 162                                    | 0.3%  |
|                      | 33- Urban Diversity          | 359                                   | 6.5%  | 1,025                                 | 7.3%  | 4,458                                  | 7.3%  |
| (15M) Top Wealth     |                              | 1,537                                 | 27.7% | 2,946                                 | 20.9% | 11,448                                 | 18.7% |
| <u>(</u>             | 02- Established Elite        | 1,166                                 | 21.0% | 2,197                                 | 15.6% | 7,587                                  | 12.4% |
|                      | 03- Corporate Connected      | 370                                   | 6.7%  | 749                                   | 5.3%  | 3,862                                  | 6.3%  |
| (16M) Living Well    |                              | 54                                    | 1.0%  | 167                                   | 1.2%  | 717                                    | 1.2%  |
| TTOINI) FINING WELL  | 14- Career Centered          | 48                                    | 0.9%  | 158                                   | 1.1%  | 648                                    | 1.1%  |
|                      | 15- Country Ways             | 0                                     | 0.9%  | 0                                     | 0.0%  | 048                                    | 0.0%  |
|                      | 23- Good Neighbors           | 6                                     | 0.1%  | 9                                     | 0.1%  | 69                                     | 0.1%  |
| (17M) Bargain Hur    | nters                        | 46                                    | 0.8%  | 365                                   | 2.6%  | 1,862                                  | 3.0%  |
| <u>,</u>             | 43- Work & Causes            | 3                                     | 0.0%  | 33                                    | 0.2%  | 148                                    | 0.2%  |
|                      | 44- Open Houses              | 3                                     | 0.1%  | 35                                    | 0.2%  | 184                                    | 0.3%  |
|                      | 55- Community Life           | 3                                     | 0.0%  | 12                                    | 0.1%  | 93                                     | 0.2%  |
|                      | 63- Staying Home             | 35                                    | 0.6%  | 276                                   | 2.0%  | 1,378                                  | 2.3%  |
|                      | 68- Staying Healthy          | 2                                     | 0.0%  | 9                                     | 0.1%  | 58                                     | 0.1%  |
| (18M) Thrifty & Ac   | ctive                        | 0                                     | 0.0%  | 0                                     | 0.0%  | 0                                      | 0.0%  |
|                      | 40- Great Outdoors           | 0                                     | 0.0%  | 0                                     | 0.0%  | 0                                      | 0.0%  |
|                      | 50- Rural Community          | 0                                     | 0.0%  | 0                                     | 0.0%  | 0                                      | 0.0%  |
|                      | 54- Work & Outdoors          | 0                                     | 0.0%  | 0                                     | 0.0%  | 0                                      | 0.0%  |
| (19M) Solid Prestig  | ge                           | 444                                   | 8.0%  | 1,104                                 | 7.8%  | 6,565                                  | 10.7% |
|                      | 05- Active & Involved        | 207                                   | 3.7%  | 499                                   | 3.5%  | 2,112                                  | 3.5%  |
|                      | 08- Solid Surroundings       | 82                                    | 1.5%  | 235                                   | 1.7%  | 1,909                                  | 3.1%  |
|                      | 09- Busy Schedules           | 155                                   | 2.8%  | 370                                   | 2.6%  | 2,543                                  | 4.2%  |
| (20S) Community I    | Minded                       | 111                                   | 2.0%  | 427                                   | 3.0%  | 1,892                                  | 3.1%  |
|                      | 25- Clubs & Causes           | 20                                    | 0.4%  | 71                                    | 0.5%  | 269                                    | 0.4%  |
|                      | 28- Community Pillars        | 35                                    | 0.6%  | 159                                   | 1.1%  | 585                                    | 1.0%  |
|                      | 36- Persistent & Productive  | 56                                    | 1.0%  | 197                                   | 1.4%  | 1,038                                  | 1.7%  |
| (21S) Leisure Seek   | ers                          | 27                                    | 0.5%  | 219                                   | 1.6%  | 1,012                                  | 1.7%  |
|                      | 49- Home & Garden            | 4                                     | 0.1%  | 28                                    | 0.2%  | 163                                    | 0.3%  |
|                      | 51- Role Models              | 2                                     | 0.0%  | 17                                    | 0.1%  | 97                                     | 0.2%  |
|                      | 64- Practical & Careful      | 13                                    | 0.2%  | 76                                    | 0.5%  | 299                                    | 0.5%  |
|                      | 65- Hobbies & Shopping       | 4                                     | 0.1%  | 46                                    | 0.3%  | 185                                    | 0.3%  |
|                      | 66- Helping Hands            | 3                                     | 0.1%  | 53                                    | 0.4%  | 268                                    | 0.4%  |