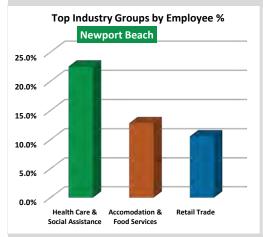

# **Employment Profile**

An ECONSolutions Employment Profile provides insight on the employment market located within a specific trade area. The Employment Profile breaks down Industry Groups as well as Occupational sectors to allow an accurate evaluation of the daytime population and workforce for the defined region. Understanding the types of businesses and the types of workers that are positioned near key areas of interest can greatly influence decisions.

#### **Industry Groups**

|                                                | Establish | nents | Employ | ee's  | Establish | ments | Employ | ee's  | Establish | ments | Employ  | ee's  |
|------------------------------------------------|-----------|-------|--------|-------|-----------|-------|--------|-------|-----------|-------|---------|-------|
|                                                | #         | %     | #      | %     |           | %     |        | %     | #         | %     | #       | %     |
| Total                                          | 216       | 100%  | 4,878  | 100%  | 1,244     | 100%  | 35,155 | 100%  | 12,064    | 100%  | 259,550 | 100%  |
| Accomodation & Food Services                   | 10        | 4.5%  | 185    | 3.8%  | 40        | 3.2%  | 927    | 2.6%  | 453       | 3.8%  | 11,645  | 4.5%  |
| Administration & Support Services              | 10        | 4.8%  | 426    | 8.7%  | 45        | 3.6%  | 1,514  | 4.3%  | 434       | 3.6%  | 19,980  | 7.7%  |
| Agriculture, Forestry, Fishing, Hunting        | 2         | 0.7%  | 25     | 0.5%  | 2         | 0.2%  | 30     | 0.1%  | 13        | 0.1%  | 105     | 0.0%  |
| Arts, Entertainment, & Recreation              | 5         | 2.2%  | 193    | 4.0%  | 18        | 1.5%  | 569    | 1.6%  | 227       | 1.9%  | 8,480   | 3.3%  |
| Construction                                   | 9         | 4.4%  | 293    | 6.0%  | 51        | 4.1%  | 1,203  | 3.4%  | 513       | 4.3%  | 10,077  | 3.9%  |
| Educational Services                           | 8         | 3.9%  | 712    | 14.6% | 26        | 2.1%  | 10,839 | 30.8% | 230       | 1.9%  | 17,841  | 6.9%  |
| Finance & Insurance                            | 19        | 8.9%  | 419    | 8.6%  | 141       | 11.3% | 2,237  | 6.4%  | 1,437     | 11.9% | 23,235  | 9.0%  |
| Health Care & Social Assistance                | 20        | 9.3%  | 335    | 6.9%  | 284       | 22.8% | 6,818  | 19.4% | 1,502     | 12.5% | 26,392  | 10.2% |
| Information                                    | 3         | 1.6%  | 84     | 1.7%  | 22        | 1.7%  | 549    | 1.6%  | 275       | 2.3%  | 9,537   | 3.7%  |
| Management of Companies & Enterprises          | 1         | 0.5%  | 39     | 0.8%  | 3         | 0.3%  | 200    | 0.6%  | 20        | 0.2%  | 1,351   | 0.5%  |
| Manufacturing                                  | 7         | 3.4%  | 429    | 8.8%  | 22        | 1.8%  | 1,740  | 4.9%  | 514       | 4.3%  | 28,548  | 11.0% |
| Mining                                         | 0         | 0.0%  | 0      | 0.0%  | 1         | 0.1%  | 5      | 0.0%  | 9         | 0.1%  | 101     | 0.0%  |
| Professional, Scientific, & Technical Services | 61        | 28.1% | 674    | 13.8% | 289       | 23.2% | 3,528  | 10.0% | 2,980     | 24.7% | 36,590  | 14.1% |
| Real Estate, Rental, Leasing                   | 10        | 4.8%  | 168    | 3.4%  | 78        | 6.2%  | 993    | 2.8%  | 706       | 5.9%  | 9,165   | 3.5%  |
| Retail Trade                                   | 22        | 10.0% | 374    | 7.7%  | 113       | 9.1%  | 2,160  | 6.1%  | 1,373     | 11.4% | 29,007  | 11.2% |
| Transportation & Storage                       | 1         | 0.5%  | 40     | 0.8%  | 5         | 0.4%  | 131    | 0.4%  | 112       | 0.9%  | 8,293   | 3.2%  |
| Utilities                                      | 0         | 0.0%  | 0      | 0.0%  | 1         | 0.1%  | 143    | 0.4%  | 22        | 0.2%  | 2,118   | 0.8%  |
| Wholesale Trade                                | 2         | 1.0%  | 18     | 0.4%  | 12        | 1.0%  | 131    | 0.4%  | 302       | 2.5%  | 3,848   | 1.5%  |
| Other Services                                 | 25        | 11.5% | 465    | 9.5%  | 91        | 7.3%  | 1,438  | 4.1%  | 943       | 7.8%  | 13,238  | 5.1%  |