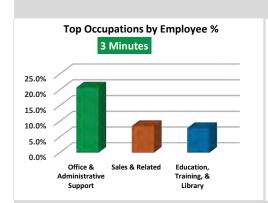

#### **Employment Profile**

For Market: Newport North / The Bluffs
Market Definition: Bison Ave & MacArthur Blvd

|                                           | 3 Minute      | S     | 5 Minute      | S     | 10 Minute     | es    |
|-------------------------------------------|---------------|-------|---------------|-------|---------------|-------|
| Occupations                               | # of Employee | 's    | # of Employee | 's    | # of Employee | 's    |
| White Collar                              | 2,862         | 58.7% | 24,912        | 70.9% | 149,076       | 57.4% |
| Architecture & Engineering                | 129           | 2.6%  | 818           | 2.3%  | 8,777         | 3.4%  |
| Community & Social Science                | 98            | 2.0%  | 864           | 2.5%  | 3,729         | 1.4%  |
| Computer/Mathematical Science             | 160           | 3.3%  | 1,064         | 3.0%  | 7,733         | 3.0%  |
| Education, Training, & Library            | 382           | 7.8%  | 4,589         | 13.1% | 9,720         | 3.7%  |
| Entertainment & Media                     | 80            | 1.6%  | 600           | 1.7%  | 6,561         | 2.5%  |
| Healthcare Practitioners                  | 182           | 3.7%  | 3,206         | 9.1%  | 11,275        | 4.3%  |
| Healthcare Support                        | 67            | 1.4%  | 1,043         | 3.0%  | 4,807         | 1.9%  |
| Legal                                     | 119           | 2.4%  | 536           | 1.5%  | 5,918         | 2.3%  |
| Life, Physical, & Social Science          | 46            | 0.9%  | 414           | 1.2%  | 2,667         | 1.0%  |
| Management                                | 338           | 6.9%  | 2,459         | 7.0%  | 17,668        | 6.8%  |
| Office & Administrative Support           | 1,009         | 20.7% | 7,868         | 22.4% | 57,114        | 22.0% |
| Blue Collar                               | 1,981         | 40.6% | 10,166        | 28.9% | 109,983       | 42.4% |
| Building & Grounds Cleaning & Maintenance | 175           | 3.6%  | 1,409         | 4.0%  | 9,317         | 3.6%  |
| Construction                              | 215           | 4.4%  | 977           | 2.8%  | 8,047         | 3.1%  |
| Farming, Fishing, & Forestry              | 4             | 0.1%  | 31            | 0.1%  | 219           | 0.1%  |
| Food Service                              | 251           | 5.2%  | 1,101         | 3.1%  | 11,125        | 4.3%  |
| Installation & Maintenance                | 152           | 3.1%  | 969           | 2.8%  | 10,834        | 4.2%  |
| Personal Care & Service                   | 130           | 2.7%  | 642           | 1.8%  | 5,675         | 2.2%  |
| Production                                | 338           | 6.9%  | 1,384         | 3.9%  | 19,076        | 7.3%  |
| Protective Service                        | 108           | 2.2%  | 436           | 1.2%  | 2,555         | 1.0%  |
| Sales & Related                           | 413           | 8.5%  | 2,363         | 6.7%  | 29,280        | 11.3% |
| Transportation & Material Moving          | 194           | 4.0%  | 854           | 2.4%  | 13,853        | 5.3%  |
| Military Services                         | 35            | 0.7%  | 77            | 0.2%  | 492           | 0.2%  |