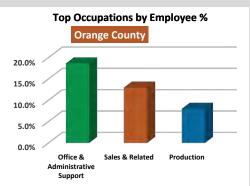

#### **Employment Profile**

For Market: Newport North / The Bluffs
Market Definition: Bison Ave & MacArthur Blvd

|                                           | 3 Minute      | S     | 5 Minute      | S     | 10 Minute     | es    |
|-------------------------------------------|---------------|-------|---------------|-------|---------------|-------|
| Occupations                               | # of Employee | 's    | # of Employee | 's    | # of Employee | 's    |
| White Collar                              | 2,862         | 58.7% | 24,912        | 70.9% | 149,076       | 57.4% |
| Architecture & Engineering                | 129           | 2.6%  | 818           | 2.3%  | 8,777         | 3.4%  |
| Community & Social Science                | 98            | 2.0%  | 864           | 2.5%  | 3,729         | 1.4%  |
| Computer/Mathematical Science             | 160           | 3.3%  | 1,064         | 3.0%  | 7,733         | 3.0%  |
| Education, Training, & Library            | 382           | 7.8%  | 4,589         | 13.1% | 9,720         | 3.7%  |
| Entertainment & Media                     | 80            | 1.6%  | 600           | 1.7%  | 6,561         | 2.5%  |
| Healthcare Practitioners                  | 182           | 3.7%  | 3,206         | 9.1%  | 11,275        | 4.3%  |
| Healthcare Support                        | 67            | 1.4%  | 1,043         | 3.0%  | 4,807         | 1.9%  |
| Legal                                     | 119           | 2.4%  | 536           | 1.5%  | 5,918         | 2.3%  |
| Life, Physical, & Social Science          | 46            | 0.9%  | 414           | 1.2%  | 2,667         | 1.0%  |
| Management                                | 338           | 6.9%  | 2,459         | 7.0%  | 17,668        | 6.8%  |
| Office & Administrative Support           | 1,009         | 20.7% | 7,868         | 22.4% | 57,114        | 22.0% |
| Blue Collar                               | 1,981         | 40.6% | 10,166        | 28.9% | 109,983       | 42.4% |
| Building & Grounds Cleaning & Maintenance | 175           | 3.6%  | 1,409         | 4.0%  | 9,317         | 3.6%  |
| Construction                              | 215           | 4.4%  | 977           | 2.8%  | 8,047         | 3.1%  |
| Farming, Fishing, & Forestry              | 4             | 0.1%  | 31            | 0.1%  | 219           | 0.1%  |
| Food Service                              | 251           | 5.2%  | 1,101         | 3.1%  | 11,125        | 4.3%  |
| Installation & Maintenance                | 152           | 3.1%  | 969           | 2.8%  | 10,834        | 4.2%  |
| Personal Care & Service                   | 130           | 2.7%  | 642           | 1.8%  | 5,675         | 2.2%  |
| Production                                | 338           | 6.9%  | 1,384         | 3.9%  | 19,076        | 7.3%  |
| Protective Service                        | 108           | 2.2%  | 436           | 1.2%  | 2,555         | 1.0%  |
| Sales & Related                           | 413           | 8.5%  | 2,363         | 6.7%  | 29,280        | 11.3% |
| Transportation & Material Moving          | 194           | 4.0%  | 854           | 2.4%  | 13,853        | 5.3%  |
| Military Services                         | 35            | 0.7%  | 77            | 0.2%  | 492           | 0.2%  |