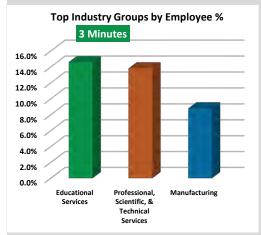

#### **Industry Groups**

|                                                | Establish | nents | Employ | ee's  | Establish | ments | Employ | ee's  | Establish | ments | Employ  | ee's  |
|------------------------------------------------|-----------|-------|--------|-------|-----------|-------|--------|-------|-----------|-------|---------|-------|
|                                                | #         | %     | #      | %     |           | %     |        | %     | #         | %     | #       | %     |
| Total                                          | 216       | 100%  | 4,878  | 100%  | 1,244     | 100%  | 35,155 | 100%  | 12,064    | 100%  | 259,550 | 100%  |
| Accomodation & Food Services                   | 10        | 4.5%  | 185    | 3.8%  | 40        | 3.2%  | 927    | 2.6%  | 453       | 3.8%  | 11,645  | 4.5%  |
| Administration & Support Services              | 10        | 4.8%  | 426    | 8.7%  | 45        | 3.6%  | 1,514  | 4.3%  | 434       | 3.6%  | 19,980  | 7.7%  |
| Agriculture, Forestry, Fishing, Hunting        | 2         | 0.7%  | 25     | 0.5%  | 2         | 0.2%  | 30     | 0.1%  | 13        | 0.1%  | 105     | 0.0%  |
| Arts, Entertainment, & Recreation              | 5         | 2.2%  | 193    | 4.0%  | 18        | 1.5%  | 569    | 1.6%  | 227       | 1.9%  | 8,480   | 3.3%  |
| Construction                                   | 9         | 4.4%  | 293    | 6.0%  | 51        | 4.1%  | 1,203  | 3.4%  | 513       | 4.3%  | 10,077  | 3.9%  |
| Educational Services                           | 8         | 3.9%  | 712    | 14.6% | 26        | 2.1%  | 10,839 | 30.8% | 230       | 1.9%  | 17,841  | 6.9%  |
| Finance & Insurance                            | 19        | 8.9%  | 419    | 8.6%  | 141       | 11.3% | 2,237  | 6.4%  | 1,437     | 11.9% | 23,235  | 9.0%  |
| Health Care & Social Assistance                | 20        | 9.3%  | 335    | 6.9%  | 284       | 22.8% | 6,818  | 19.4% | 1,502     | 12.5% | 26,392  | 10.2% |
| Information                                    | 3         | 1.6%  | 84     | 1.7%  | 22        | 1.7%  | 549    | 1.6%  | 275       | 2.3%  | 9,537   | 3.7%  |
| Management of Companies & Enterprises          | 1         | 0.5%  | 39     | 0.8%  | 3         | 0.3%  | 200    | 0.6%  | 20        | 0.2%  | 1,351   | 0.5%  |
| Manufacturing                                  | 7         | 3.4%  | 429    | 8.8%  | 22        | 1.8%  | 1,740  | 4.9%  | 514       | 4.3%  | 28,548  | 11.0% |
| Mining                                         | 0         | 0.0%  | 0      | 0.0%  | 1         | 0.1%  | 5      | 0.0%  | 9         | 0.1%  | 101     | 0.0%  |
| Professional, Scientific, & Technical Services | 61        | 28.1% | 674    | 13.8% | 289       | 23.2% | 3,528  | 10.0% | 2,980     | 24.7% | 36,590  | 14.1% |
| Real Estate, Rental, Leasing                   | 10        | 4.8%  | 168    | 3.4%  | 78        | 6.2%  | 993    | 2.8%  | 706       | 5.9%  | 9,165   | 3.5%  |
| Retail Trade                                   | 22        | 10.0% | 374    | 7.7%  | 113       | 9.1%  | 2,160  | 6.1%  | 1,373     | 11.4% | 29,007  | 11.2% |
| Transportation & Storage                       | 1         | 0.5%  | 40     | 0.8%  | 5         | 0.4%  | 131    | 0.4%  | 112       | 0.9%  | 8,293   | 3.2%  |
| Utilities                                      | 0         | 0.0%  | 0      | 0.0%  | 1         | 0.1%  | 143    | 0.4%  | 22        | 0.2%  | 2,118   | 0.8%  |
| Wholesale Trade                                | 2         | 1.0%  | 18     | 0.4%  | 12        | 1.0%  | 131    | 0.4%  | 302       | 2.5%  | 3,848   | 1.5%  |
| Other Services                                 | 25        | 11.5% | 465    | 9.5%  | 91        | 7.3%  | 1,438  | 4.1%  | 943       | 7.8%  | 13,238  | 5.1%  |