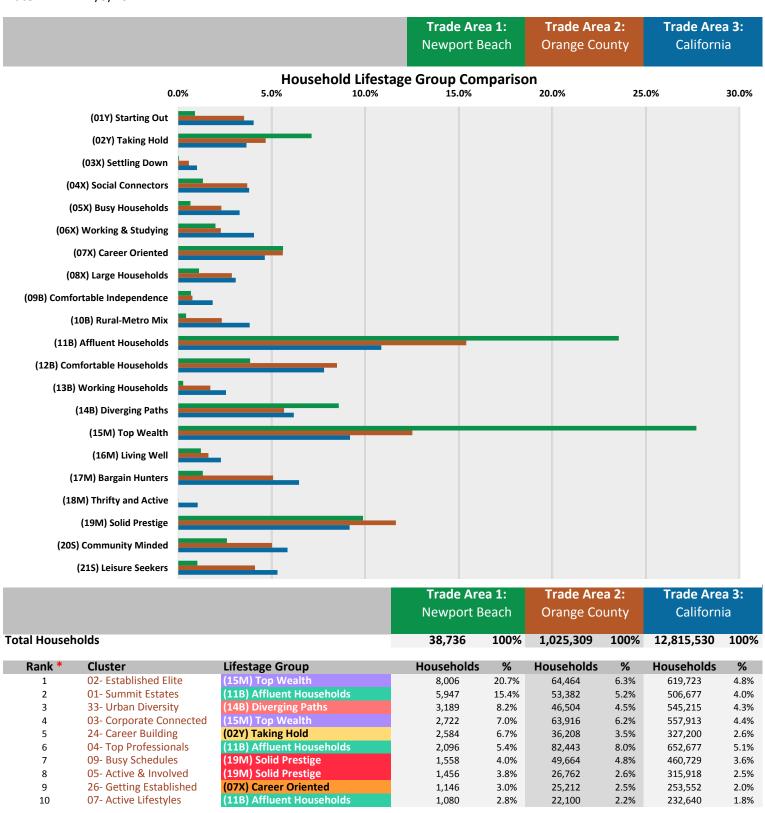

# **Household Segmentation Profile**

An ECONSolutions Household Segmentation Profile provides a deep understanding of consumer preferences, behaviors and habits. Utilizing the Personicx Lifestage database the report segments 70 household clusters into one of 21 Lifestage Groups and ranks the top 10 individual clusters allowing the user to identify the most concentrated groups with ease. The document includes links to the Personicx Online Guide that provides clients with an in depth summary of each group and cluster.

### **Household Segmentation Profile**

For Market: Newport North / The Bluffs

**Date:** 1/9/2017

<sup>\*</sup> Rank is based on Trade Area 1 Cluster sizes.

13- Work & Play

10

144

2.6%

### **Household Segmentation Profile**

Market: Newport North / The Bluffs

**Date:** 1/9/2017

| Date.                                         | 1/9/2017                                         | 3 Minute Drive                     |                  | 5 Minute Drive                     |                  | 10 Minute Drive                        |                  |
|-----------------------------------------------|--------------------------------------------------|------------------------------------|------------------|------------------------------------|------------------|----------------------------------------|------------------|
| TOTAL HOUSEHOL                                | DS                                               | Bison Ave & MacArth 5,552          | 100%             | Bison Ave & MacArth 14,102         | 100%             | Bison Ave & MacArth<br>61,150          | 100%             |
| Lifestage Group                               | Cluster Name                                     | 3 Minute Drive Bison Ave & MacArth |                  | 5 Minute Drive Bison Ave & MacArth |                  | 10 Minute Drive<br>Bison Ave & MacArth |                  |
| (01Y) Starting Out                            |                                                  | 110                                | 2.0%             | 1,022                              | 7.2%             | 3,344                                  | 5.5%             |
|                                               | 39- Setting Goals                                | 3                                  | 0.0%             | 52                                 | 0.4%             | 181                                    | 0.3%             |
|                                               | 45- Offices & Entertainment 57- Collegiate Crowd | 51<br>52                           | 0.9%<br>0.9%     | 247<br>531                         | 1.7%<br>3.8%     | 948<br>1,601                           | 1.5%<br>2.6%     |
|                                               | 58- Outdoor Fervor                               | 0                                  | 0.9%             | 0                                  | 0.0%             | 2                                      | 0.0%             |
|                                               | 67- First Steps                                  | 5                                  | 0.1%             | 192                                | 1.4%             | 612                                    | 1.0%             |
| (02Y) Taking Hold                             |                                                  | 598                                | 10.8%            | 1,103                              | 7.8%             | 4,631                                  | 7.6%             |
| <u>, , , , , , , , , , , , , , , , , , , </u> | 18- Climbing the Ladder                          | 2                                  | 0.0%             | 5                                  | 0.0%             | 104                                    | 0.2%             |
|                                               | 21- Children First                               | 24                                 | 0.4%             | 70                                 | 0.5%             | 342                                    | 0.6%             |
|                                               | 24- Career Building                              | 572                                | 10.3%            | 1,023                              | 7.3%             | 4,134                                  | 6.8%             |
|                                               | 30- Out & About                                  | 0                                  | 0.0%             | 5                                  | 0.0%             | 51                                     | 0.1%             |
| (03X) Settling Dow                            | <u>/n</u>                                        | 1                                  | 0.0%             | 20                                 | 0.1%             | 118                                    | 0.2%             |
|                                               | 34- Outward Bound                                | 0                                  | 0.0%             | 0                                  | 0.0%             | 0                                      | 0.0%             |
|                                               | 41- Rural Adventure                              | 0                                  | 0.0%             | 0                                  | 0.0%             | 22                                     | 0.0%             |
|                                               | 46- Rural & Active                               | 1                                  | 0.0%             | 20                                 | 0.1%             | 96                                     | 0.2%             |
| (04X) Social Conne                            | ectors                                           | 40                                 | 0.7%             | 455                                | 3.2%             | 2,407                                  | 3.9%             |
|                                               | 42- Creative Variety                             | 2                                  | 0.0%             | 26                                 | 0.2%             | 182                                    | 0.3%             |
|                                               | 52- Stylish & Striving                           | 19<br>19                           | 0.3%             | 190                                | 1.3%             | 853                                    | 1.4%             |
|                                               | 59- Mobile Mixers                                | 19                                 | 0.3%             | 239                                | 1.7%             | 1,373                                  | 2.2%             |
| (05X) Busy Househ                             | <u>nolds</u>                                     | 38                                 | 0.7%             | 156                                | 1.1%             | 738                                    | 1.2%             |
|                                               | 37- Firm Foundations                             | 3                                  | 0.1%             | 21                                 | 0.2%             | 158                                    | 0.3%             |
|                                               | 62- Movies & Sports                              | 35                                 | 0.6%             | 135                                | 1.0%             | 580                                    | 0.9%             |
| (06X) Working & S                             | tudying                                          | 2                                  | 0.0%             | 250                                | 1.8%             | 899                                    | 1.5%             |
|                                               | 61- City Life                                    | 0                                  | 0.0%             | 176                                | 1.3%             | 619                                    | 1.0%             |
|                                               | 69- Productive Havens                            | 0                                  | 0.0%             | 11<br>63                           | 0.1%             | 63<br>216                              | 0.1%             |
|                                               | 70- Favorably Frugal                             | 2                                  | 0.0%             | 03                                 | 0.4%             | 216                                    | 0.4%             |
| (07X) Career Orien                            | <u>ited</u>                                      | 273                                | 4.9%             | 769                                | 5.5%             | 4,513                                  | 7.4%             |
|                                               | 06- Casual Comfort                               | 80                                 | 1.4%             | 208                                | 1.5%             | 1,335                                  | 2.2%             |
|                                               | 10- Careers & Travel 20- Carving Out Time        | 92                                 | 1.7%<br>0.0%     | 172<br>13                          | 1.2%<br>0.1%     | 865<br>88                              | 1.4%<br>0.1%     |
|                                               | 26- Getting Established                          | 98                                 | 1.8%             | 377                                | 2.7%             | 2,225                                  | 3.6%             |
| (00V) L H                                     | L-1.J-                                           | 50                                 | 4.40/            | 162                                | 4 20/            | 4.053                                  | 4 70/            |
| (08X) Large House                             | 11- Schools & Shopping                           | <b>58</b> 26                       | <b>1.1%</b> 0.5% | <b>162</b> 56                      | <b>1.2%</b> 0.4% | <b>1,052</b> 445                       | <b>1.7%</b> 0.7% |
|                                               | 12- On the Go                                    | 22                                 | 0.5%             | 68                                 | 0.5%             | 326                                    | 0.5%             |
|                                               | 19- Country Comfort                              | 0                                  | 0.0%             | 0                                  | 0.0%             | 0                                      | 0.0%             |
|                                               | 27- Tenured Proprietors                          | 10                                 | 0.2%             | 38                                 | 0.3%             | 280                                    | 0.5%             |
| (09B) Comfortable                             | Independence                                     | 6                                  | 0.1%             | 27                                 | 0.2%             | 213                                    | 0.3%             |
| 1550, Common Cable                            | 29- City Mixers                                  | 0                                  | 0.0%             | 1                                  | 0.0%             | 16                                     | 0.0%             |
|                                               | 35- Working & Active                             | 3                                  | 0.1%             | 8                                  | 0.1%             | 88                                     | 0.1%             |
|                                               | 56- Metro Active                                 | 3                                  | 0.0%             | 18                                 | 0.1%             | 109                                    | 0.2%             |
| (10B) Rural-Metro                             | Mix                                              | 17                                 | 0.3%             | 86                                 | 0.6%             | 512                                    | 0.8%             |
| 1-2-1                                         | 47- Rural Parents                                | 0                                  | 0.0%             | 0                                  | 0.0%             | 1                                      | 0.0%             |
|                                               | 53- Metro Strivers                               | 17                                 | 0.3%             | 86                                 | 0.6%             | 509                                    | 0.8%             |
|                                               | 60- Rural & Mobile                               | 0                                  | 0.0%             | 0                                  | 0.0%             | 2                                      | 0.0%             |

| Lifestage Group      | Cluster Name                 | 3 Minute Drive<br>Bison Ave & MacArth |       | 5 Minute Drive<br>Bison Ave & MacArth |       | 10 Minute Drive<br>Bison Ave & MacArth |       |
|----------------------|------------------------------|---------------------------------------|-------|---------------------------------------|-------|----------------------------------------|-------|
| (11B) Affluent Hou   | ıseholds                     | 1,597                                 | 28.8% | 3,104                                 | 22.0% | 10,825                                 | 17.7% |
| (115) / arrache rrot | 01- Summit Estates           | 980                                   | 17.7% | 1,842                                 | 13.1% | 5,507                                  | 9.0%  |
|                      | 04- Top Professionals        | 379                                   | 6.8%  | 727                                   | 5.2%  | 3,610                                  | 5.9%  |
|                      | 07- Active Lifestyles        | 238                                   | 4.3%  | 534                                   | 3.8%  | 1,707                                  | 2.8%  |
| (12B) Comfortable    | Households                   | 210                                   | 3.8%  | 579                                   | 4.1%  | 3,265                                  | 5.3%  |
| -                    | 13- Work & Play              | 144                                   | 2.6%  | 365                                   | 2.6%  | 2,031                                  | 3.3%  |
|                      | 17- Firmly Established       | 66                                    | 1.2%  | 213                                   | 1.5%  | 1,235                                  | 2.0%  |
| (13B) Working Hou    | useholds                     | 17                                    | 0.3%  | 55                                    | 0.4%  | 336                                    | 0.5%  |
|                      | 38- Occupational Mix         | 17                                    | 0.3%  | 55                                    | 0.4%  | 336                                    | 0.5%  |
|                      | 48- Farm & Home              | 0                                     | 0.0%  | 0                                     | 0.0%  | 0                                      | 0.0%  |
| (14B) Diverging Pa   | ths                          | 367                                   | 6.6%  | 1,085                                 | 7.7%  | 4,802                                  | 7.9%  |
| (140) Diverging i a  | 16- Country Enthusiasts      | 0                                     | 0.0%  | 0                                     | 0.0%  | 0                                      | 0.0%  |
|                      | 22- Comfortable Cornerstones | 5                                     | 0.1%  | 10                                    | 0.1%  | 60                                     | 0.1%  |
|                      | 31- Mid-Americana            | 3                                     | 0.1%  | 14                                    | 0.1%  | 122                                    | 0.2%  |
|                      | 32- Metro Mix                | 0                                     | 0.0%  | 36                                    | 0.3%  | 162                                    | 0.3%  |
|                      | 33- Urban Diversity          | 359                                   | 6.5%  | 1,025                                 | 7.3%  | 4,458                                  | 7.3%  |
| (15M) Top Wealth     |                              | 1,537                                 | 27.7% | 2,946                                 | 20.9% | 11,448                                 | 18.7% |
| <u>(</u>             | 02- Established Elite        | 1,166                                 | 21.0% | 2,197                                 | 15.6% | 7,587                                  | 12.4% |
|                      | 03- Corporate Connected      | 370                                   | 6.7%  | 749                                   | 5.3%  | 3,862                                  | 6.3%  |
| (16M) Living Well    |                              | 54                                    | 1.0%  | 167                                   | 1.2%  | 717                                    | 1.2%  |
| TTOINI) FINING WELL  | 14- Career Centered          | 48                                    | 0.9%  | 158                                   | 1.1%  | 648                                    | 1.1%  |
|                      | 15- Country Ways             | 0                                     | 0.9%  | 0                                     | 0.0%  | 048                                    | 0.0%  |
|                      | 23- Good Neighbors           | 6                                     | 0.1%  | 9                                     | 0.1%  | 69                                     | 0.1%  |
| (17M) Bargain Hur    | nters                        | 46                                    | 0.8%  | 365                                   | 2.6%  | 1,862                                  | 3.0%  |
| <u>,</u>             | 43- Work & Causes            | 3                                     | 0.0%  | 33                                    | 0.2%  | 148                                    | 0.2%  |
|                      | 44- Open Houses              | 3                                     | 0.1%  | 35                                    | 0.2%  | 184                                    | 0.3%  |
|                      | 55- Community Life           | 3                                     | 0.0%  | 12                                    | 0.1%  | 93                                     | 0.2%  |
|                      | 63- Staying Home             | 35                                    | 0.6%  | 276                                   | 2.0%  | 1,378                                  | 2.3%  |
|                      | 68- Staying Healthy          | 2                                     | 0.0%  | 9                                     | 0.1%  | 58                                     | 0.1%  |
| (18M) Thrifty & Ac   | ctive                        | 0                                     | 0.0%  | 0                                     | 0.0%  | 0                                      | 0.0%  |
|                      | 40- Great Outdoors           | 0                                     | 0.0%  | 0                                     | 0.0%  | 0                                      | 0.0%  |
|                      | 50- Rural Community          | 0                                     | 0.0%  | 0                                     | 0.0%  | 0                                      | 0.0%  |
|                      | 54- Work & Outdoors          | 0                                     | 0.0%  | 0                                     | 0.0%  | 0                                      | 0.0%  |
| (19M) Solid Prestig  | ge                           | 444                                   | 8.0%  | 1,104                                 | 7.8%  | 6,565                                  | 10.7% |
|                      | 05- Active & Involved        | 207                                   | 3.7%  | 499                                   | 3.5%  | 2,112                                  | 3.5%  |
|                      | 08- Solid Surroundings       | 82                                    | 1.5%  | 235                                   | 1.7%  | 1,909                                  | 3.1%  |
|                      | 09- Busy Schedules           | 155                                   | 2.8%  | 370                                   | 2.6%  | 2,543                                  | 4.2%  |
| (20S) Community I    | Minded                       | 111                                   | 2.0%  | 427                                   | 3.0%  | 1,892                                  | 3.1%  |
|                      | 25- Clubs & Causes           | 20                                    | 0.4%  | 71                                    | 0.5%  | 269                                    | 0.4%  |
|                      | 28- Community Pillars        | 35                                    | 0.6%  | 159                                   | 1.1%  | 585                                    | 1.0%  |
|                      | 36- Persistent & Productive  | 56                                    | 1.0%  | 197                                   | 1.4%  | 1,038                                  | 1.7%  |
| (21S) Leisure Seek   | ers                          | 27                                    | 0.5%  | 219                                   | 1.6%  | 1,012                                  | 1.7%  |
|                      | 49- Home & Garden            | 4                                     | 0.1%  | 28                                    | 0.2%  | 163                                    | 0.3%  |
|                      | 51- Role Models              | 2                                     | 0.0%  | 17                                    | 0.1%  | 97                                     | 0.2%  |
|                      | 64- Practical & Careful      | 13                                    | 0.2%  | 76                                    | 0.5%  | 299                                    | 0.5%  |
|                      | 65- Hobbies & Shopping       | 4                                     | 0.1%  | 46                                    | 0.3%  | 185                                    | 0.3%  |
|                      | 66- Helping Hands            | 3                                     | 0.1%  | 53                                    | 0.4%  | 268                                    | 0.4%  |