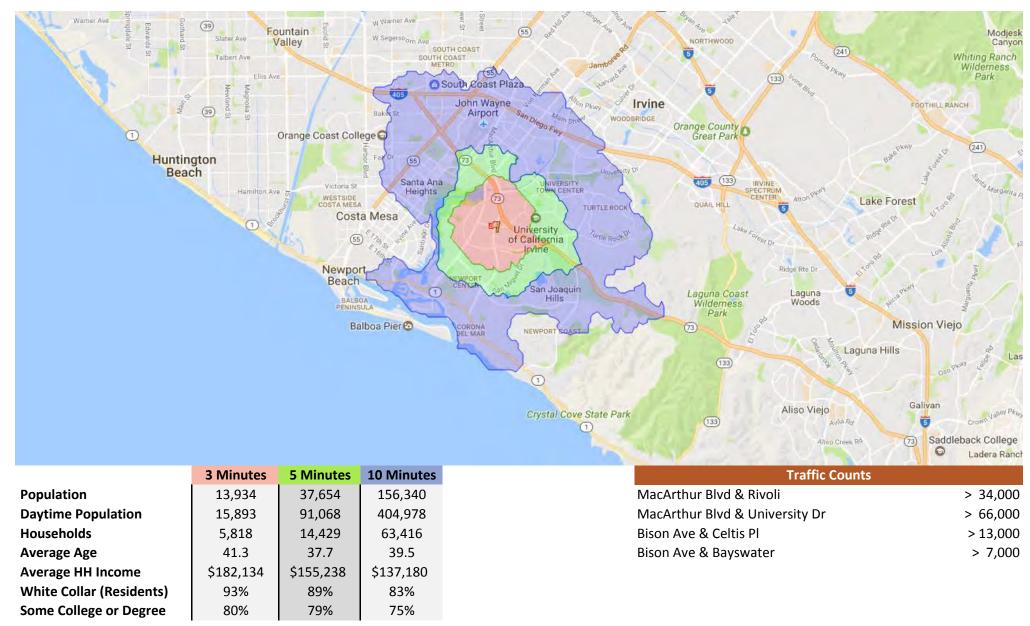

# **Newport North / The Bluffs**

Bison Ave & MacArthur Blvd 1/9/2017

# **Newport North / The Bluffs**

General Merchandise/Retail/Markets 1/9/2017

For Market: Newport North / The Bluffs
Market Definition: Bison Ave & MacArthur Blvd

|                         | 3 Minutes | ;     | 5 Minutes | ;     | 10 Minute | s     |         |               |           |        |        |        |        |
|-------------------------|-----------|-------|-----------|-------|-----------|-------|---------|---------------|-----------|--------|--------|--------|--------|
|                         | #         | %     | #         | %     | #         | %     |         |               |           |        |        |        |        |
| Market Stats            |           |       |           |       |           |       |         |               |           |        |        |        |        |
| Population              | 13,934    |       | 37,654    |       | 156,340   |       |         | Population    |           |        | Hous   | eholds |        |
| 5 Year Projected Pop    | 13,881    |       | 37,641    |       | 161,058   |       |         |               |           |        |        |        |        |
| Pop Growth (%)          | -0.4%     |       | 0.0%      |       | 3.0%      |       |         |               |           |        |        |        |        |
| Households              | 5,818     |       | 14,429    |       | 63,416    |       | 200,000 |               |           | 70,00  | 00     |        |        |
| 5 Year Projected HHs    | 5,796     |       | 14,416    |       | 65,337    |       |         |               |           | 60,00  | 00     |        |        |
| HH Growth (%)           | -0.4%     |       | -0.1%     |       | 3.0%      |       | 150,000 |               |           | 50,00  | 00     |        |        |
| Census Stats            |           |       |           |       |           |       |         |               |           | 40,00  |        |        |        |
| 2000 Population         | 10,275    |       | 30,591    |       | 129,099   |       | 100,000 |               |           | 30,00  |        |        |        |
| 2010 Population         | 13,235    |       | 36,629    |       | 147,442   |       |         |               |           |        |        |        |        |
| Pop Growth (%)          | 28.8%     |       | 19.7%     |       | 14.2%     |       | 50,000  |               |           | 20,00  | 00     |        |        |
| 2000 Households         | 4,394     |       | 11,175    |       | 51,338    |       |         |               |           | 10,00  | 00 /   |        |        |
| 2010 Households         | 5,510     |       | 14,014    |       | 59,777    |       | 0       |               |           |        | 0      |        |        |
| HH Growth (%)           | 25.4%     |       | 25.4%     |       | 16.4%     |       |         |               |           |        |        |        |        |
| Total Population by Age |           |       |           |       |           |       |         |               | _         |        |        |        |        |
| Average Age             | 41.3      |       | 37.7      |       | 39.5      |       |         | Р             | opulation | by Age | Group  |        |        |
| 19 yrs & under          | 2,572     | 18.5% | 6,144     | 16.3% | 28,355    | 18.1% |         |               |           |        |        |        |        |
| 20 to 24 yrs            | 2,269     | 16.3% | 9,575     | 25.4% | 24,066    | 15.4% | 30.0%   |               |           |        |        |        |        |
| 25 to 34 yrs            | 1,380     | 9.9%  | 4,698     | 12.5% | 22,176    | 14.2% |         |               |           |        |        |        |        |
| 35 to 44 yrs            | 1,335     | 9.6%  | 3,679     | 9.8%  | 19,339    | 12.4% | 25.0%   |               |           |        |        |        |        |
| 45 to 54 yrs            | 1,865     | 13.4% | 4,106     | 10.9% | 19,372    | 12.4% |         |               |           |        |        |        |        |
| 55 to 64 yrs            | 1,890     | 13.6% | 3,929     | 10.4% | 18,784    | 12.0% | 20.0%   |               |           |        |        |        |        |
| 65 to 74 yrs            | 1,460     | 10.5% | 3,053     | 8.1%  | 13,882    | 8.9%  | 20.070  |               |           |        |        |        |        |
| 75 to 84 yrs            | 851       | 6.1%  | 1,781     | 4.7%  | 7,344     | 4.7%  | 15 00/  |               |           |        |        |        |        |
| 85 + yrs                | 314       | 2.3%  | 688       | 1.8%  | 3,023     | 1.9%  | 15.0%   |               | 1 _       |        |        |        |        |
| Population Bases        |           |       |           |       |           |       | 10.0%   |               |           |        |        |        |        |
| 20-34 yrs               | 3,648     | 26.2% | 14,273    | 37.9% | 46,241    | 29.6% | 10.070  |               |           |        |        |        |        |
| 45-64 yrs               | 3,755     | 26.9% | 8,036     | 21.3% | 38,156    | 24.4% | F 00'   |               |           |        |        |        |        |
| 16 yrs +                | 11,718    | 84.1% | 32,244    | 85.6% | 130,758   | 83.6% | 5.0%    |               |           |        |        |        |        |
| 25 yrs +                | 9,094     | 65.3% | 21,935    | 58.3% | 103,920   | 66.5% |         |               |           |        |        |        |        |
| 65 yrs +                | 2,624     | 18.8% | 5,522     | 14.7% | 24,249    | 15.5% | 0.0%    |               |           |        |        |        |        |
| 75 yrs +                | 1,164     | 8.4%  | 2,469     | 6.6%  | 10,368    | 6.6%  |         | 20 to 25 to   |           | 45 to  | 55 to  | 65 to  | 75 to  |
| 85 yrs +                | 314       | 2.3%  | 688       | 1.8%  | 3,023     | 1.9%  |         | 24 yrs 34 yrs | 44 yrs    | 54 yrs | 64 yrs | 74 yrs | 84 yrs |

For Market: Newport North / The Bluffs
Market Definition: Bison Ave & MacArthur Blvd

|                            | 3 Minutes | ;     | 5 Minutes | ;     | 10 Minute | s _   |                                                                                   |
|----------------------------|-----------|-------|-----------|-------|-----------|-------|-----------------------------------------------------------------------------------|
|                            | #         | %     | #         | %     | #         | %     |                                                                                   |
| Population by Race         |           |       |           |       |           |       | Ethnic Breakdown                                                                  |
| White                      | 10,842    | 77.8% | 24,848    | 66.0% | 96,599    | 61.8% | Ettilic breakdowii                                                                |
| Hispanic                   | 999       | 7.2%  | 3,320     | 8.8%  | 20,002    | 12.8% | <b>1</b> 2% <b>2</b> 1% <b>2</b> 1%                                               |
| African American           | 82        | 0.6%  | 352       | 0.9%  | 1,865     | 1.2%  | 1%                                                                                |
| Asian                      | 1,650     | 11.8% | 7,775     | 20.6% | 31,775    | 20.3% | • 1%                                                                              |
|                            |           |       |           |       |           |       | <b>1</b> 7%                                                                       |
| Ancestry                   |           |       |           |       |           |       | 9% 69%                                                                            |
| American Indian (ancestry) | 22        | 0.2%  | 48        | 0.1%  | 242       | 0.2%  | 80%                                                                               |
| Hawaiian (ancestry)        | 4         | 0.0%  | 22        | 0.1%  | 361       | 0.2%  |                                                                                   |
| Household Income           |           |       |           |       |           |       | Household Income Levels - %                                                       |
| Per Capita Income          | \$76,048  |       | \$59,485  |       | \$55,644  |       | 20.0%                                                                             |
| Average HH Income          | \$182,134 |       | \$155,238 |       | \$137,180 |       |                                                                                   |
| Median HH Income           | \$127,129 |       | \$97,498  |       | \$91,637  |       | 15.0%                                                                             |
| Less than \$25K            | 712       | 12.2% | 2,460     | 17.0% | 9,575     | 15.1% | 10.0%                                                                             |
| \$25K to \$34.9K           | 224       | 3.8%  | 653       | 4.5%  | 3,347     | 5.3%  | 10.0%                                                                             |
| \$35K to \$49.9K           | 395       | 6.8%  | 1,066     | 7.4%  | 5,336     | 8.4%  | 5.0%                                                                              |
| \$50K to \$74.9K           | 598       | 10.3% | 1,723     | 11.9% | 8,362     | 13.2% |                                                                                   |
| \$75K to \$99.9K           | 482       | 8.3%  | 1,439     | 10.0% | 7,328     | 11.6% | 0.0%                                                                              |
| \$100K to \$149.9K         | 859       | 14.8% | 2,077     | 14.4% | 11,282    | 17.8% | Less \$25K \$35K \$50K \$75K \$100K \$150K                                        |
| \$150K to \$199.9K         | 789       | 13.6% | 1,653     | 11.5% | 7,253     | 11.4% | than to to to to to to<br>\$25K \$34.9K \$49.9K \$74.9K \$99.9K \$149.9K \$199.9K |
| \$200K +                   | 1,760     | 30.2% | 3,357     | 23.3% | 10,933    | 17.2% | אנ.כנוני אנ.נני אנ.דיי אנ.דיי אנ.דיי                                              |
|                            |           |       |           |       |           |       | Education                                                                         |
| Education                  | 9,094     |       | 21,935    |       | 103,920   |       |                                                                                   |
| Less than 9th Grade        | 44        | 0.5%  | 121       | 0.6%  | 2,125     | 2.0%  | 50.0%                                                                             |
| Some HS, No Diploma        | 142       | 1.6%  | 436       | 2.0%  | 3,255     | 3.1%  | 40.0%                                                                             |
| HS Grad (or Equivalent)    | 531       | 5.8%  | 1,392     | 6.3%  | 10,208    | 9.8%  | 20.0%                                                                             |
| Some College, No Degree    | 1,418     | 15.6% | 3,232     | 14.7% | 17,971    | 17.3% | 10.0%                                                                             |
| Associate Degree           | 291       | 3.2%  | 956       | 4.4%  | 7,476     | 7.2%  | 0.0%                                                                              |
| Bachelor Degree            | 3,641     | 40.0% | 8,873     | 40.5% | 36,511    | 35.1% | HS Grad Some Associate Bachelor Graduates<br>(or College, No Degree Degree Degree |
| Graduate Degree            | 1,926     | 21.2% | 4,198     | 19.1% | 15,783    | 15.2% | Equivalent) Degree                                                                |

#### **Employment Profile**

For Market: Newport North / The Bluffs
Market Definition: Bison Ave & MacArthur Blvd

Date Report Created: 1/9/2017

|                                    | 3 Minute | S     | 5 Minute | S     | 10 Minute | es    |
|------------------------------------|----------|-------|----------|-------|-----------|-------|
| Daytime Population                 | 15,893   |       | 91,068   |       | 404,978   |       |
| Student Population                 | 5,170    |       | 38,805   |       | 81,591    |       |
| Median Employee Salary             | 48,140   |       | 52,795   |       | 45,045    |       |
| Average Employee Salary            | 58,873   |       | 63,276   |       | 56,873    |       |
| Wages                              | #        |       | #        |       | #         |       |
| Salary/Wage per Employee per Annum |          |       |          |       |           |       |
| Under \$15,000 CrYr                | 129      | 2.6%  | 525      | 1.5%  | 8,112     | 3.1%  |
| 15,000 to 30,000 CrYr              | 706      | 14.5% | 4,244    | 12.1% | 39,531    | 15.2% |
| 30,000 to 45,000 CrYr              | 1,550    | 31.8% | 9,921    | 28.2% | 84,989    | 32.7% |
| 45,000 to 60,000 CrYr              | 719      | 14.7% | 5,403    | 15.4% | 39,954    | 15.4% |
| 60,000 to 75,000 CrYr              | 422      | 8.7%  | 3,167    | 9.0%  | 20,646    | 8.0%  |
| 75,000 to 90,000 CrYr              | 318      | 6.5%  | 2,462    | 7.0%  | 20,449    | 7.9%  |
| 90,000 to 100,000 CrYr             | 386      | 7.9%  | 3,818    | 10.9% | 12,517    | 4.8%  |
| Over 100,000 CrYr                  | 648      | 13.3% | 5,614    | 16.0% | 33,351    | 12.8% |