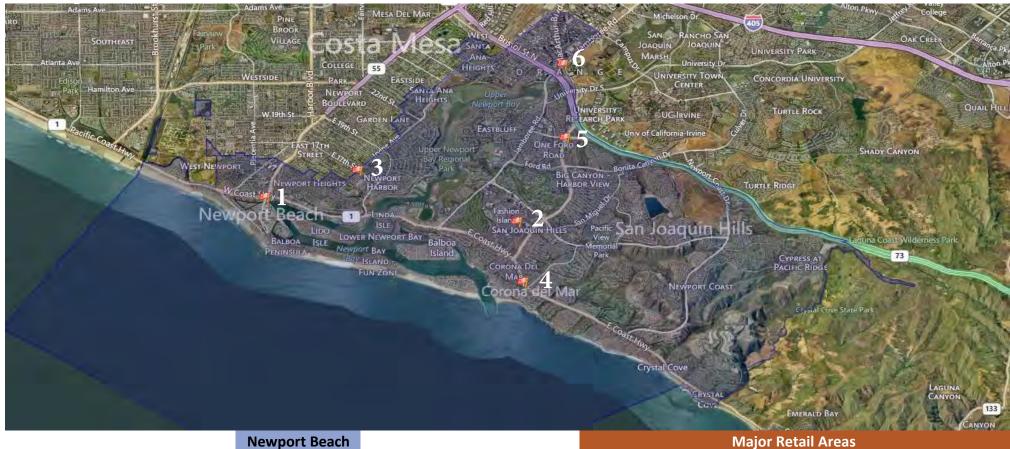

**Report Descriptions** 

- 1 Mariners' Mile / Balboa Peninsula
- 2 Newport Center
- 3 Westcliff
- 4 Corona del Mar
- **5 Newport North / The Bluffs**
- 6 Jamboree at the 73

**City of Newport Beach** 

# REPORT DESCRIPTIONS