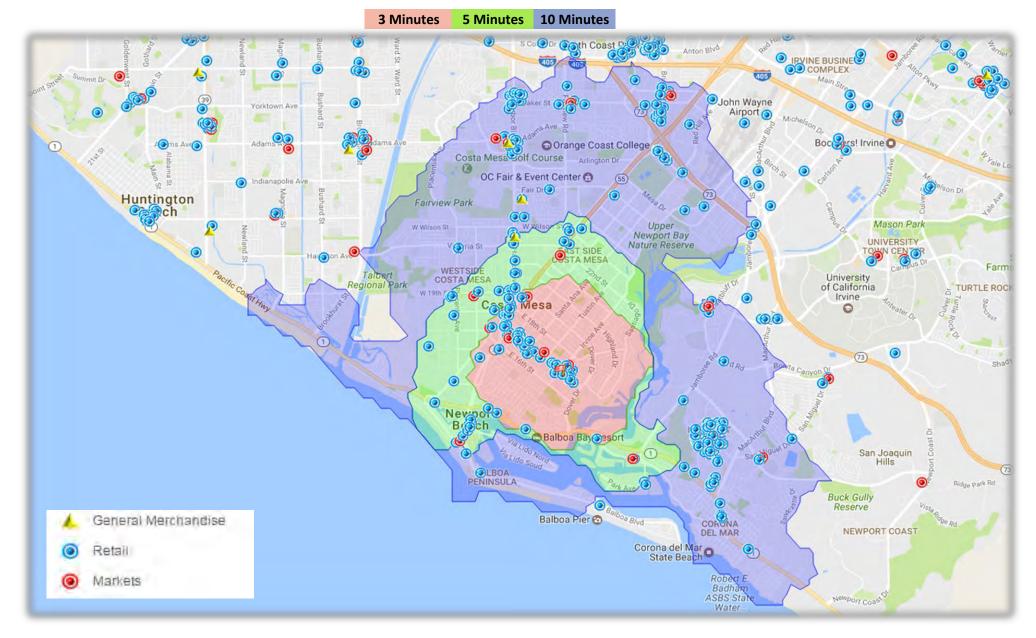

# Westcliff

General Merchandise/Retail/Markets
June 2017

For Market: Westcliff

Market Definition: Westcliff Dr & Irvine Ave

|                         | 3 Minutes | ;     | 5 Minutes | ;     | 10 Minute | S     |         |        |        |          |        |        |        |        |
|-------------------------|-----------|-------|-----------|-------|-----------|-------|---------|--------|--------|----------|--------|--------|--------|--------|
|                         | #         | %     | #         | %     | #         | %     |         |        |        |          |        |        |        |        |
| Market Stats            |           |       |           |       |           |       |         |        |        |          |        |        |        |        |
| Population              | 24,712    |       | 64,418    |       | 163,043   |       |         | Popula | ation  |          |        | Hous   | eholds |        |
| 5 Year Projected Pop    | 24,944    |       | 65,261    |       | 163,489   |       |         |        |        |          |        |        |        |        |
| Pop Growth (%)          | 0.9%      |       | 1.3%      |       | 0.3%      |       | •••     |        |        |          |        |        |        |        |
| Households              | 10,725    |       | 26,204    |       | 65,753    |       | 200,000 |        |        |          | 70,00  | 00     |        |        |
| 5 Year Projected HHs    | 10,811    |       | 26,517    |       | 65,880    |       |         |        |        |          | 60,00  | 00     |        |        |
| HH Growth (%)           | 0.8%      |       | 1.2%      |       | 0.2%      |       | 150,000 |        |        |          | 50,00  | 00     |        |        |
| Census Stats            |           |       |           |       |           |       |         |        |        |          | 40,00  |        |        |        |
| 2000 Population         | 23,552    |       | 61,659    |       | 159,965   |       | 100,000 |        |        |          | 30,00  | _      |        |        |
| 2010 Population         | 24,178    |       | 61,620    |       | 158,793   |       |         |        |        |          |        |        |        |        |
| Pop Growth (%)          | 2.7%      |       | -0.1%     |       | -0.7%     |       | 50,000  |        |        |          | 20,00  |        |        |        |
| 2000 Households         | 10,459    |       | 25,473    |       | 64,544    |       |         |        |        |          | 10,00  | 00 /   |        |        |
| 2010 Households         | 10,518    |       | 25,103    |       | 63,946    |       | 0       |        |        |          |        | 0      |        |        |
| HH Growth (%)           | 0.6%      |       | -1.5%     |       | -0.9%     |       |         |        |        |          |        |        |        |        |
| Total Population by Age |           |       |           |       |           |       |         |        | _      |          |        | _      |        |        |
| Average Age             | 40.4      |       | 39.2      |       | 39.9      |       |         |        | Ро     | pulation | by Age | Group  |        |        |
| 19 yrs & under          | 5,352     | 21.7% | 14,151    | 22.0% | 34,445    | 21.1% |         |        |        |          |        |        |        |        |
| 20 to 24 yrs            | 1,846     | 7.5%  | 4,921     | 7.6%  | 13,590    | 8.3%  | 16.0%   |        | _      |          |        |        |        |        |
| 25 to 34 yrs            | 3,309     | 13.4% | 9,944     | 15.4% | 24,283    | 14.9% | 4.4.00/ |        |        |          |        |        |        |        |
| 35 to 44 yrs            | 3,525     | 14.3% | 10,038    | 15.6% | 23,792    | 14.6% | 14.0%   |        |        |          |        |        |        |        |
| 45 to 54 yrs            | 3,627     | 14.7% | 8,833     | 13.7% | 22,002    | 13.5% | 12.0%   |        |        |          |        |        |        |        |
| 55 to 64 yrs            | 3,316     | 13.4% | 7,543     | 11.7% | 19,935    | 12.2% |         |        |        |          |        |        |        |        |
| 65 to 74 yrs            | 2,162     | 8.7%  | 5,118     | 7.9%  | 14,034    | 8.6%  | 10.0%   |        |        |          |        |        |        |        |
| 75 to 84 yrs            | 1,054     | 4.3%  | 2,600     | 4.0%  | 7,584     | 4.7%  | 0.00/   |        |        |          |        |        |        |        |
| 85 + yrs                | 521       | 2.1%  | 1,268     | 2.0%  | 3,378     | 2.1%  | 8.0%    |        |        |          |        |        |        |        |
| Population Bases        |           |       | ,         |       | ,         |       | 6.0%    |        |        |          |        |        |        |        |
| 20-34 yrs               | 5,154     | 20.9% | 14,866    | 23.1% | 37,874    | 23.2% | 4.007   |        |        |          |        |        |        |        |
| 45-64 yrs               | 6,943     | 28.1% | 16,377    | 25.4% | 41,936    | 25.7% | 4.0%    |        |        |          |        |        |        |        |
| 16 yrs +                | 19,921    | 80.6% | 51,575    | 80.1% | 131,858   | 80.9% | 2.0%    |        |        |          |        |        |        |        |
| 25 yrs +                | 17,514    | 70.9% | 45,346    | 70.4% | 115,007   | 70.5% |         |        |        |          |        |        |        |        |
| 65 yrs +                | 3,737     | 15.1% | 8,986     | 14.0% | 24,996    | 15.3% | 0.0%    |        |        |          |        |        |        |        |
| 75 yrs +                | 1,575     | 6.4%  | 3,868     | 6.0%  | 10,961    | 6.7%  |         | 20 to  | 25 to  | 35 to    | 45 to  | 55 to  | 65 to  | 75 to  |
| 85 yrs +                | 521       | 2.1%  | 1,268     | 2.0%  | 3,378     | 2.1%  |         | 24 yrs | 34 yrs | 44 yrs   | 54 yrs | 64 yrs | 74 yrs | 84 yrs |