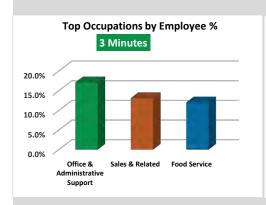

**Employment Profile** 

For Market: Westcliff

Market Definition: Westcliff Dr & Irvine Ave

|                                           | 3 Minute      | s     | 5 Minute      | S     | 10 Minute     | es    |
|-------------------------------------------|---------------|-------|---------------|-------|---------------|-------|
| Occupations                               | # of Employee | r's   | # of Employee | e's   | # of Employee | e's   |
| White Collar                              | 6,528         | 49.3% | 17,078        | 49.2% | 59,833        | 51.6% |
| Architecture & Engineering                | 158           | 1.2%  | 462           | 1.3%  | 2,194         | 1.9%  |
| Community & Social Science                | 490           | 3.7%  | 1,204         | 3.5%  | 2,884         | 2.5%  |
| Computer/Mathematical Science             | 183           | 1.4%  | 465           | 1.3%  | 1,963         | 1.7%  |
| Education, Training, & Library            | 489           | 3.7%  | 993           | 2.9%  | 3,797         | 3.3%  |
| Entertainment & Media                     | 237           | 1.8%  | 618           | 1.8%  | 2,862         | 2.5%  |
| Healthcare Practitioners                  | 996           | 7.5%  | 2,832         | 8.2%  | 7,614         | 6.6%  |
| Healthcare Support                        | 432           | 3.3%  | 1,111         | 3.2%  | 3,151         | 2.7%  |
| Legal                                     | 90            | 0.7%  | 236           | 0.7%  | 1,184         | 1.0%  |
| Life, Physical, & Social Science          | 93            | 0.7%  | 248           | 0.7%  | 890           | 0.8%  |
| Management                                | 732           | 5.5%  | 1,976         | 5.7%  | 7,098         | 6.1%  |
| Office & Administrative Support           | 2,269         | 17.1% | 5,960         | 17.2% | 21,900        | 18.9% |
| Blue Collar                               | 6,651         | 50.2% | 17,519        | 50.4% | 55,778        | 48.1% |
| Building & Grounds Cleaning & Maintenance | 427           | 3.2%  | 1,174         | 3.4%  | 4,369         | 3.8%  |
| Construction                              | 528           | 4.0%  | 1,350         | 3.9%  | 4,536         | 3.9%  |
| Farming, Fishing, & Forestry              | 9             | 0.1%  | 22            | 0.1%  | 95            | 0.1%  |
| Food Service                              | 1,595         | 12.0% | 3,471         | 10.0% | 9,528         | 8.2%  |
| Installation & Maintenance                | 498           | 3.8%  | 1,680         | 4.8%  | 5,224         | 4.5%  |
| Personal Care & Service                   | 419           | 3.2%  | 901           | 2.6%  | 3,236         | 2.8%  |
| Production                                | 682           | 5.1%  | 2,015         | 5.8%  | 6,042         | 5.2%  |
| Protective Service                        | 88            | 0.7%  | 297           | 0.9%  | 1,600         | 1.4%  |
| Sales & Related                           | 1,738         | 13.1% | 4,739         | 13.6% | 15,092        | 13.0% |
| Transportation & Material Moving          | 667           | 5.0%  | 1,869         | 5.4%  | 6,056         | 5.2%  |
| Military Services                         | 68            | 0.5%  | 139           | 0.4%  | 425           | 0.4%  |