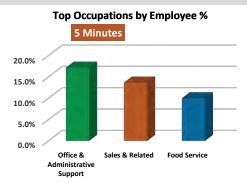

**Employment Profile** 

For Market: Westcliff

Market Definition: Westcliff Dr & Irvine Ave

|                                           | 3 Minute      | s     | 5 Minute      | S     | 10 Minute     | es    |
|-------------------------------------------|---------------|-------|---------------|-------|---------------|-------|
| Occupations                               | # of Employee | r's   | # of Employee | e's   | # of Employee | e's   |
| White Collar                              | 6,528         | 49.3% | 17,078        | 49.2% | 59,833        | 51.6% |
| Architecture & Engineering                | 158           | 1.2%  | 462           | 1.3%  | 2,194         | 1.9%  |
| Community & Social Science                | 490           | 3.7%  | 1,204         | 3.5%  | 2,884         | 2.5%  |
| Computer/Mathematical Science             | 183           | 1.4%  | 465           | 1.3%  | 1,963         | 1.7%  |
| Education, Training, & Library            | 489           | 3.7%  | 993           | 2.9%  | 3,797         | 3.3%  |
| Entertainment & Media                     | 237           | 1.8%  | 618           | 1.8%  | 2,862         | 2.5%  |
| Healthcare Practitioners                  | 996           | 7.5%  | 2,832         | 8.2%  | 7,614         | 6.6%  |
| Healthcare Support                        | 432           | 3.3%  | 1,111         | 3.2%  | 3,151         | 2.7%  |
| Legal                                     | 90            | 0.7%  | 236           | 0.7%  | 1,184         | 1.0%  |
| Life, Physical, & Social Science          | 93            | 0.7%  | 248           | 0.7%  | 890           | 0.8%  |
| Management                                | 732           | 5.5%  | 1,976         | 5.7%  | 7,098         | 6.1%  |
| Office & Administrative Support           | 2,269         | 17.1% | 5,960         | 17.2% | 21,900        | 18.9% |
| Blue Collar                               | 6,651         | 50.2% | 17,519        | 50.4% | 55,778        | 48.1% |
| Building & Grounds Cleaning & Maintenance | 427           | 3.2%  | 1,174         | 3.4%  | 4,369         | 3.8%  |
| Construction                              | 528           | 4.0%  | 1,350         | 3.9%  | 4,536         | 3.9%  |
| Farming, Fishing, & Forestry              | 9             | 0.1%  | 22            | 0.1%  | 95            | 0.1%  |
| Food Service                              | 1,595         | 12.0% | 3,471         | 10.0% | 9,528         | 8.2%  |
| Installation & Maintenance                | 498           | 3.8%  | 1,680         | 4.8%  | 5,224         | 4.5%  |
| Personal Care & Service                   | 419           | 3.2%  | 901           | 2.6%  | 3,236         | 2.8%  |
| Production                                | 682           | 5.1%  | 2,015         | 5.8%  | 6,042         | 5.2%  |
| Protective Service                        | 88            | 0.7%  | 297           | 0.9%  | 1,600         | 1.4%  |
| Sales & Related                           | 1,738         | 13.1% | 4,739         | 13.6% | 15,092        | 13.0% |
| Transportation & Material Moving          | 667           | 5.0%  | 1,869         | 5.4%  | 6,056         | 5.2%  |
| Military Services                         | 68            | 0.5%  | 139           | 0.4%  | 425           | 0.4%  |