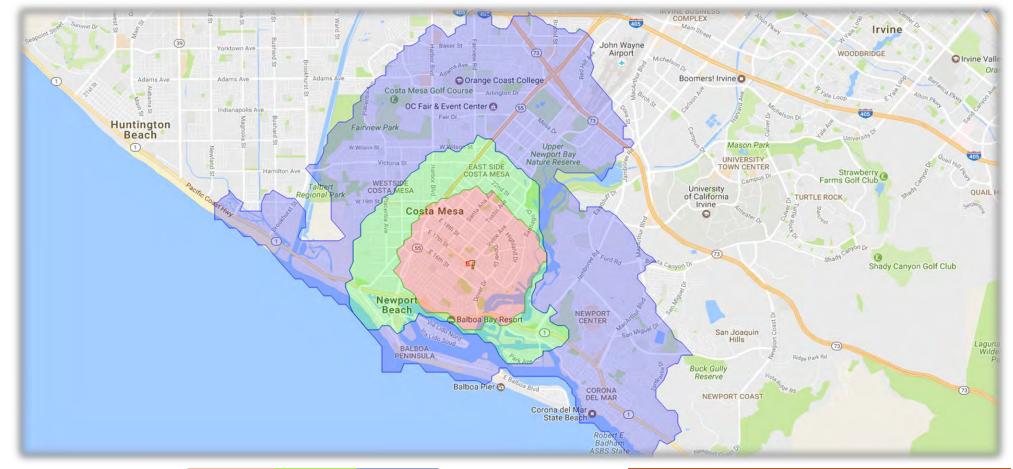

# Westcliff

### Westcliff Dr Irvine Ave

## June 2017

|                           | 3 Minutes | 5 Minutes | 10 Minutes |
|---------------------------|-----------|-----------|------------|
| Population                | 24,712    | 64,418    | 163,043    |
| <b>Daytime Population</b> | 27,343    | 65,337    | 232,836    |
| Households                | 10,725    | 26,204    | 65,753     |
| Average Age               | 40.4      | 39.2      | 39.9       |
| Average HH Income         | \$139,729 | \$118,860 | \$126,719  |
| White Collar (Residents)  | 84%       | 71%       | 71%        |
| Some College or Degree    | 80%       | 70%       | 70%        |