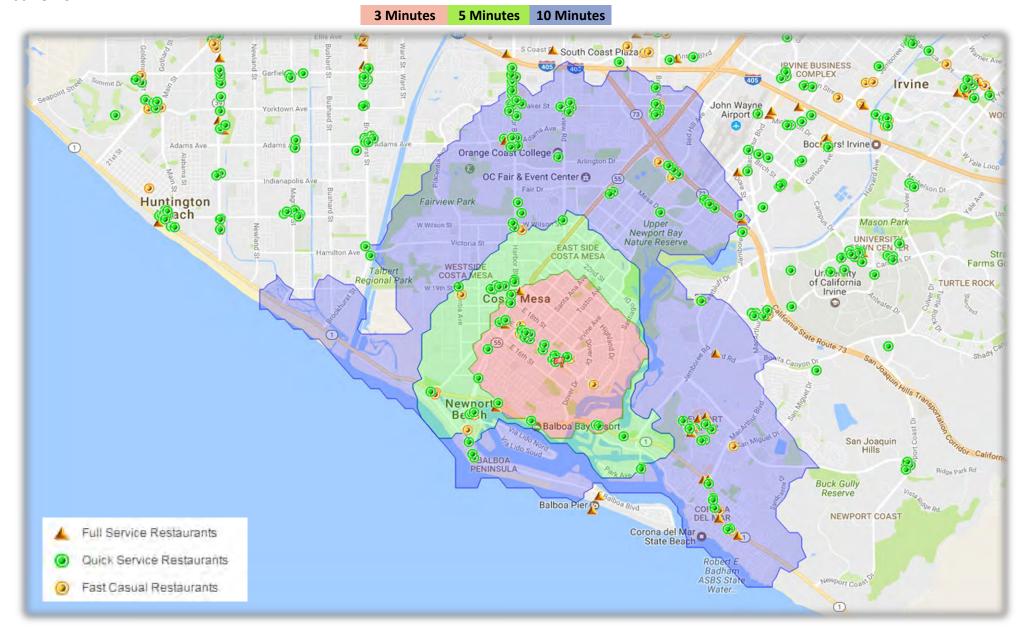

Minutes | 10 Minutes |
|---------------------------|-----------|-----------|------------|
| Population                | 24,712    | 64,418    | 163,043    |
| <b>Daytime Population</b> | 27,343    | 65,337    | 232,836    |
| Households                | 10,725    | 26,204    | 65,753     |
| Average Age               | 40.4      | 39.2      | 39.9       |
| Average HH Income         | \$139,729 | \$118,860 | \$126,719  |
| White Collar (Residents)  | 84%       | 71%       | 71%        |
| Some College or Degree    | 80%       | 70%       | 70%        |

| Traffic Counts         |          |
|------------------------|----------|
| E 17th St & Irvine Ave | > 30,000 |
| Irvine Ave & Shady Ln  | > 22,000 |
| Westcliff & Rutland Rd | > 16,000 |





# Westcliff

#### Restaurants

June 2017







# Westcliff

General Merchandise/Retail/Markets
June 2017







For Market: Westcliff

Market Definition: Westcliff Dr & Irvine Ave



|                         | 3 Minutes | ;     | 5 Minutes | ;     | 10 Minute | S     |         |        |        |          |        |        |        |        |
|-------------------------|-----------|-------|-----------|-------|-----------|-------|---------|--------|--------|----------|--------|--------|--------|--------|
|                         | #         | %     | #         | %     | #         | %     |         |        |        |          |        |        |        |        |
| Market Stats            |           |       |           |       |           |       |         |        |        |          |        |        |        |        |
| Popula