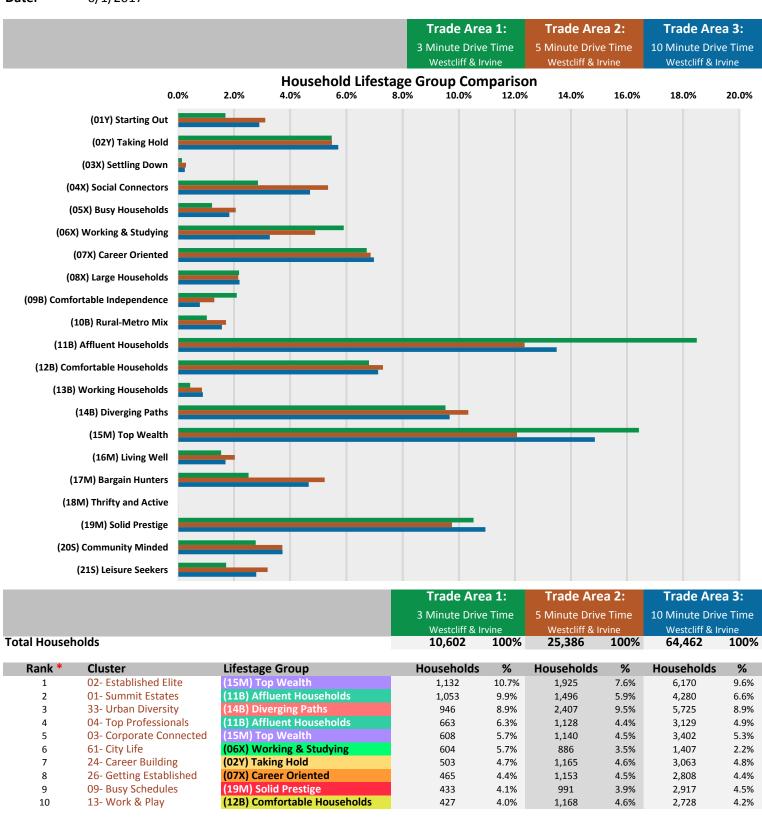

#### **Household Segmentation Profile**

For Market: Westcliff Date: 6/1/2017

<sup>\*</sup> Rank is based on Trade Area 1 cluster size

#### **Household Segmentation Profile**

Market: Westcliff Date: 6/1/2017

| Date:              | 6/1/2017                                          | 3 Minute Drive                     | Time         | 5 Minute Drive                   | Time         | 10 Minute Drive                     | e Time       |
|--------------------|---------------------------------------------------|------------------------------------|--------------|----------------------------------|--------------|-------------------------------------|--------------|
| TOTAL HOUSEHOL     | DS                                                | Westcliff & Irvi                   | ne<br>100%   | Westcliff & Irvir                | 100%         | Westcliff & Irvi                    | ne<br>100%   |
| Lifestage Group    | Cluster Name                                      | 3 Minute Drive<br>Westcliff & Irvi | Time         | 5 Minute Drive Westcliff & Irvir | Time         | 10 Minute Drive<br>Westcliff & Irvi | Time         |
| (01Y) Starting Out |                                                   | 179                                | 1.7%         | 789                              | 3.1%         | 1,867                               | 2.9%         |
|                    | 39- Setting Goals                                 | 13                                 | 0.1%         | 109                              | 0.4%         | 237                                 | 0.4%         |
|                    | 45- Offices & Entertainment                       | 64                                 | 0.6%         | 190                              | 0.8%         | 487                                 | 0.8%         |
|                    | 57- Collegiate Crowd                              | 73                                 | 0.7%         | 279                              | 1.1%         | 718                                 | 1.1%         |
|                    | 58- Outdoor Fervor<br>67- First Steps             | 0<br>29                            | 0.0%<br>0.3% | 0<br>211                         | 0.0%<br>0.8% | 0<br>425                            | 0.0%<br>0.7% |
| (02Y) Taking Hold  |                                                   | 581                                | 5.5%         | 1,392                            | 5.5%         | 3,680                               | 5.7%         |
| (OZI) TUKING HOIU  | 18- Climbing the Ladder                           | 27                                 | 0.3%         | 72                               | 0.3%         | 165                                 | 0.3%         |
|                    | 21- Children First                                | 47                                 | 0.4%         | 141                              | 0.6%         | 386                                 | 0.6%         |
|                    | 24- Career Building                               | 503                                | 4.7%         | 1,165                            | 4.6%         | 3,063                               | 4.8%         |
|                    | 30- Out & About                                   | 3                                  | 0.0%         | 15                               | 0.1%         | 66                                  | 0.1%         |
| (03X) Settling Dow | <u>'n</u>                                         | 15                                 | 0.1%         | 73                               | 0.3%         | 157                                 | 0.2%         |
|                    | 34- Outward Bound                                 | 0                                  | 0.0%         | 0                                | 0.0%         | 0                                   | 0.0%         |
|                    | 41- Rural Adventure                               | 0                                  | 0.0%         | 0                                | 0.0%         | 1                                   | 0.0%         |
|                    | 46- Rural & Active                                | 15                                 | 0.1%         | 73                               | 0.3%         | 157                                 | 0.2%         |
| (04X) Social Conne | ectors                                            | 302                                | 2.8%         | 1,357                            | 5.3%         | 3,031                               | 4.7%         |
|                    | 42- Creative Variety                              | 34                                 | 0.3%         | 146                              | 0.6%         | 290                                 | 0.4%         |
|                    | 52- Stylish & Striving                            | 129                                | 1.2%         | 462                              | 1.8%         | 1,024                               | 1.6%         |
|                    | 59- Mobile Mixers                                 | 139                                | 1.3%         | 749                              | 3.0%         | 1,718                               | 2.7%         |
| (05X) Busy Househ  |                                                   | 128                                | 1.2%         | 521                              | 2.1%         | 1,178                               | 1.8%         |
|                    | 37- Firm Foundations                              | 26                                 | 0.2%         | 114                              | 0.5%         | 241                                 | 0.4%         |
|                    | 62- Movies & Sports                               | 103                                | 1.0%         | 407                              | 1.6%         | 937                                 | 1.5%         |
| (06X) Working & S  |                                                   | 626                                | 5.9%         | 1,240                            | 4.9%         | 2,109                               | 3.3%         |
|                    | 61- City Life                                     | 604                                | 5.7%         | 886                              | 3.5%         |                                     | 2.2%         |
|                    | 69- Productive Havens 70- Favorably Frugal        | 7<br>15                            | 0.1%<br>0.1% | 79<br>275                        | 0.3%<br>1.1% | 163<br>539                          | 0.3%<br>0.8% |
|                    | 70- Favorably Frugal                              | 13                                 | 0.1%         | 2/3                              | 1.1/0        | 333                                 | 0.676        |
| (07X) Career Orien |                                                   | 713                                | 6.7%         | 1,742                            | 6.9%         | 4,499                               | 7.0%         |
|                    | <u>06- Casual Comfort</u><br>10- Careers & Travel | 146<br>90                          | 1.4%<br>0.9% | 345<br>195                       | 1.4%<br>0.8% | 994<br>570                          | 1.5%<br>0.9% |
|                    | 20- Carving Out Time                              | 12                                 | 0.5%         | 48                               | 0.8%         | 127                                 | 0.3%         |
|                    | 26- Getting Established                           | 465                                | 4.4%         | 1,153                            | 4.5%         | 2,808                               | 4.4%         |
| (08X) Large House  | holds                                             | 231                                | 2.2%         | 545                              | 2.1%         | 1,413                               | 2.2%         |
| <u>,,,</u>         | 11- Schools & Shopping                            | 100                                | 0.9%         | 216                              | 0.8%         |                                     | 0.8%         |
|                    | 12- On the Go                                     | 61                                 | 0.6%         | 144                              | 0.6%         | 390                                 | 0.6%         |
|                    | 19- Country Comfort                               | 1                                  | 0.0%         | 1                                | 0.0%         |                                     | 0.0%         |
|                    | 27- Tenured Proprietors                           | 68                                 | 0.6%         | 184                              | 0.7%         | 496                                 | 0.8%         |
| (09B) Comfortable  | <u>Independence</u>                               | 222                                | 2.1%         | 328                              | 1.3%         | 501                                 | 0.8%         |
|                    | 29- City Mixers                                   | 197                                | 1.9%         | 201                              | 0.8%         |                                     | 0.3%         |
|                    | 35- Working & Active                              | 14                                 | 0.1%         | 60                               | 0.2%         |                                     | 0.2%         |
|                    | <u>56- Metro Active</u>                           | 10                                 | 0.1%         | 67                               | 0.3%         | 144                                 | 0.2%         |
| (10B) Rural-Metro  | Mix                                               | 109                                | 1.0%         | 434                              | 1.7%         | 1,007                               | 1.6%         |
|                    | 47- Rural Parents                                 | 0                                  | 0.0%         | 0                                | 0.0%         | 1                                   | 0.0%         |
|                    | 53- Metro Strivers                                | 109                                | 1.0%         | 434                              | 1.7%         |                                     | 1.6%         |
|                    | 60- Rural & Mobile                                | 0                                  | 0.0%         | 0                                | 0.0%         | 0                                   | 0.0%         |

| Lifestage Group     | Cluster Name                 | 3 Minute Drive<br>Westcliff & Irvi |       | 5 Minute Drive Westcliff & Irvir |       | 10 Minute Drive<br>Westcliff & Irvir |       |
|---------------------|------------------------------|------------------------------------|-------|----------------------------------|-------|--------------------------------------|-------|
| (11B) Affluent Hou  | useholds                     | 1,959                              | 18.5% | 3,134                            | 12.3% | 8,696                                | 13.5% |
|                     | 01- Summit Estates           | 1,053                              | 9.9%  | 1,496                            | 5.9%  | 4,280                                | 6.6%  |
|                     | 04- Top Professionals        | 663                                | 6.3%  | 1,128                            | 4.4%  | 3,129                                | 4.9%  |
|                     | 07- Active Lifestyles        | 243                                | 2.3%  | 510                              | 2.0%  | 1,287                                | 2.0%  |
| (12B) Comfortable   | <u> Households</u>           | 721                                | 6.8%  | 1,853                            | 7.3%  | 4,597                                | 7.1%  |
|                     | 13- Work & Play              | 427                                | 4.0%  | 1,168                            | 4.6%  | 2,728                                | 4.2%  |
|                     | 17- Firmly Established       | 294                                | 2.8%  | 685                              | 2.7%  | 1,869                                | 2.9%  |
| (13B) Working Hou   | <u>useholds</u>              | 46                                 | 0.4%  | 217                              | 0.9%  | 571                                  | 0.9%  |
|                     | 38- Occupational Mix         | 46                                 | 0.4%  | 217                              | 0.9%  | 571                                  | 0.9%  |
|                     | 48- Farm & Home              | 0                                  | 0.0%  | 0                                | 0.0%  | 0                                    | 0.0%  |
| (14B) Diverging Pa  | <u>iths</u>                  | 1,010                              | 9.5%  | 2,625                            | 10.3% | 6,237                                | 9.7%  |
|                     | 16- Country Enthusiasts      | 0                                  | 0.0%  | 0                                | 0.0%  | 0                                    | 0.0%  |
|                     | 22- Comfortable Cornerstones | 15                                 | 0.1%  | 36                               | 0.1%  | 80                                   | 0.1%  |
|                     | 31- Mid-Americana            | 14                                 | 0.1%  | 49                               | 0.2%  | 154                                  | 0.2%  |
|                     | 32- Metro Mix                | 36                                 | 0.3%  | 133                              | 0.5%  | 278                                  | 0.4%  |
|                     | 33- Urban Diversity          | 946                                | 8.9%  | 2,407                            | 9.5%  | 5,725                                | 8.9%  |
| (15M) Top Wealth    |                              | 1,741                              | 16.4% | 3,066                            | 12.1% | 9,572                                | 14.8% |
|                     | 02- Established Elite        | 1,132                              | 10.7% | 1,925                            | 7.6%  | 6,170                                | 9.6%  |
|                     | 03- Corporate Connected      | 608                                | 5.7%  | 1,140                            | 4.5%  | 3,402                                | 5.3%  |
| (16M) Living Well   |                              | 163                                | 1.5%  | 513                              | 2.0%  | 1,090                                | 1.7%  |
|                     | 14- Career Centered          | 134                                | 1.3%  | 446                              | 1.8%  | 939                                  | 1.5%  |
|                     | 15- Country Ways             | 0                                  | 0.0%  | 0                                | 0.0%  | 1                                    | 0.0%  |
|                     | 23- Good Neighbors           | 29                                 | 0.3%  | 67                               | 0.3%  | 150                                  | 0.2%  |
| (17M)Bargain Hun    | <u>iters</u>                 | 267                                | 2.5%  | 1,326                            | 5.2%  | 3,001                                | 4.7%  |
|                     | 43- Work & Causes            | 24                                 | 0.2%  | 126                              | 0.5%  | 273                                  | 0.4%  |
|                     | 44- Open Houses              | 28                                 | 0.3%  | 151                              | 0.6%  | 322                                  | 0.5%  |
|                     | 55- Community Life           | 22                                 | 0.2%  | 71                               | 0.3%  | 188                                  | 0.3%  |
|                     | 63- Staying Home             | 186                                | 1.8%  | 894                              | 3.5%  | 2,048                                | 3.2%  |
|                     | 68- Staying Healthy          | 7                                  | 0.1%  | 83                               | 0.3%  | 170                                  | 0.3%  |
| (18M) Thrifty & Ad  |                              | 0                                  | 0.0%  | 0                                | 0.0%  | 1                                    | 0.0%  |
|                     | 40- Great Outdoors           | 0                                  | 0.0%  | 0                                | 0.0%  | 0                                    | 0.0%  |
|                     | 50- Rural Community          | 0                                  | 0.0%  | 0                                | 0.0%  | 1                                    | 0.0%  |
|                     | 54- Work & Outdoors          | U                                  | 0.0%  | 0                                | 0.0%  | 0                                    | 0.0%  |
| (19M) Solid Prestig | <del></del>                  | 1,116                              | 10.5% | 2,477                            | 9.8%  | 7,058                                | 10.9% |
|                     | 05- Active & Involved        | 338                                | 3.2%  | 704                              | 2.8%  | 1,810                                | 2.8%  |
|                     | 08- Solid Surroundings       | 345                                | 3.3%  | 782                              | 3.1%  | 2,332                                | 3.6%  |
|                     | <u>09- Busy Schedules</u>    | 433                                | 4.1%  | 991                              | 3.9%  | 2,917                                | 4.5%  |
| (20S) Community     | <u> </u>                     | 293                                | 2.8%  | 944                              | 3.7%  | 2,399                                | 3.7%  |
|                     | 25- Clubs & Causes           | 48                                 | 0.5%  | 170                              | 0.7%  | 387                                  | 0.6%  |
|                     | 28- Community Pillars        | 75                                 | 0.7%  | 232                              | 0.9%  | 591                                  | 0.9%  |
|                     | 36- Persistent & Productive  | 170                                | 1.6%  | 542                              | 2.1%  | 1,422                                | 2.2%  |
| (21S) Leisure Seek  | <u>ers</u>                   | 182                                | 1.7%  | 811                              | 3.2%  | 1,797                                | 2.8%  |
|                     | 49- Home & Garden            | 31                                 | 0.3%  | 101                              | 0.4%  | 264                                  | 0.4%  |
|                     | 51- Role Models              | 21                                 | 0.2%  | 97                               | 0.4%  | 224                                  | 0.3%  |
|                     | 64- Practical & Careful      | 39                                 | 0.4%  | 140                              | 0.5%  | 330                                  | 0.5%  |
|                     | 65- Hobbies & Shopping       | 40                                 | 0.4%  | 236                              | 0.9%  | 456                                  | 0.7%  |
|                     | 66- Helping Hands            | 51                                 | 0.5%  | 236                              | 0.9%  | 523                                  | 0.8%  |