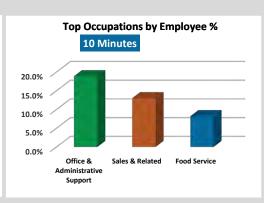

**Employment Profile** 

For Market: Westcliff

Market Definition: Westcliff Dr & Irvine Ave

|                                           | 3 Minute      | s     | 5 Minute      | S     | 10 Minute     | es    |
|-------------------------------------------|---------------|-------|---------------|-------|---------------|-------|
| Occupations                               | # of Employee | r's   | # of Employee | e's   | # of Employee | e's   |
| White Collar                              | 6,528         | 49.3% | 17,078        | 49.2% | 59,833        | 51.6% |
| Architecture & Engineering                | 158           | 1.2%  | 462           | 1.3%  | 2,194         | 1.9%  |
| Community & Social Science                | 490           | 3.7%  | 1,204         | 3.5%  | 2,884         | 2.5%  |
| Computer/Mathematical Science             | 183           | 1.4%  | 465           | 1.3%  | 1,963         | 1.7%  |
| Education, Training, & Library            | 489           | 3.7%  | 993           | 2.9%  | 3,797         | 3.3%  |
| Entertainment & Media                     | 237           | 1.8%  | 618           | 1.8%  | 2,862         | 2.5%  |
| Healthcare Practitioners                  | 996           | 7.5%  | 2,832         | 8.2%  | 7,614         | 6.6%  |
| Healthcare Support                        | 432           | 3.3%  | 1,111         | 3.2%  | 3,151         | 2.7%  |
| Legal                                     | 90            | 0.7%  | 236           | 0.7%  | 1,184         | 1.0%  |
| Life, Physical, & Social Science          | 93            | 0.7%  | 248           | 0.7%  | 890           | 0.8%  |
| Management                                | 732           | 5.5%  | 1,976         | 5.7%  | 7,098         | 6.1%  |
| Office & Administrative Support           | 2,269         | 17.1% | 5,960         | 17.2% | 21,900        | 18.9% |
| Blue Collar                               | 6,651         | 50.2% | 17,519        | 50.4% | 55,778        | 48.1% |
| Building & Grounds Cleaning & Maintenance | 427           | 3.2%  | 1,174         | 3.4%  | 4,369         | 3.8%  |
| Construction                              | 528           | 4.0%  | 1,350         | 3.9%  | 4,536         | 3.9%  |
| Farming, Fishing, & Forestry              | 9             | 0.1%  | 22            | 0.1%  | 95            | 0.1%  |
| Food Service                              | 1,595         | 12.0% | 3,471         | 10.0% | 9,528         | 8.2%  |
| Installation & Maintenance                | 498           | 3.8%  | 1,680         | 4.8%  | 5,224         | 4.5%  |
| Personal Care & Service                   | 419           | 3.2%  | 901           | 2.6%  | 3,236         | 2.8%  |
| Production                                | 682           | 5.1%  | 2,015         | 5.8%  | 6,042         | 5.2%  |
| Protective Service                        | 88            | 0.7%  | 297           | 0.9%  | 1,600         | 1.4%  |
| Sales & Related                           | 1,738         | 13.1% | 4,739         | 13.6% | 15,092        | 13.0% |
| Transportation & Material Moving          | 667           | 5.0%  | 1,869         | 5.4%  | 6,056         | 5.2%  |
| Military Services                         | 68            | 0.5%  | 139           | 0.4%  | 425           | 0.4%  |