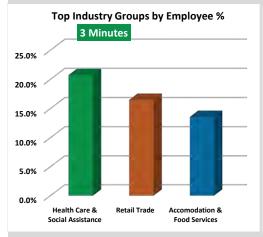

#### **Industry Groups**

|                                                | Establish | ments | Employ | ee's  | Establish | ments | Employ | ee's  | Establishr | nents | Employ  | ee's  |
|------------------------------------------------|-----------|-------|--------|-------|-----------|-------|--------|-------|------------|-------|---------|-------|
|                                                | #         | %     | #      | %     |           | %     |        | %     | #          | %     | #       | %     |
| Total                                          | 1,161     | 100%  | 13,246 | 100%  | 3,120     | 100%  | 34,736 | 100%  | 8,181      | 100%  | 116,037 | 100%  |
| Accomodation & Food Services                   | 66        | 5.6%  | 1,796  | 13.6% | 162       | 5.2%  | 3,968  | 11.4% | 422        | 5.2%  | 10,824  | 9.3%  |
| Administration & Support Services              | 35        | 3.0%  | 622    | 4.7%  | 95        | 3.0%  | 1,221  | 3.5%  | 285        | 3.5%  | 6,934   | 6.0%  |
| Agriculure, Forestry, Fishing, Hunting         | 2         | 0.2%  | 11     | 0.1%  | 5         | 0.1%  | 27     | 0.1%  | 20         | 0.2%  | 96      | 0.1%  |
| Arts, Entertainment, & Recreation              | 42        | 3.6%  | 450    | 3.4%  | 97        | 3.1%  | 1,080  | 3.1%  | 217        | 2.7%  | 5,273   | 4.5%  |
| Construction                                   | 54        | 4.7%  | 744    | 5.6%  | 168       | 5.4%  | 1,804  | 5.2%  | 440        | 5.4%  | 6,064   | 5.2%  |
| Educational Services                           | 39        | 3.3%  | 571    | 4.3%  | 72        | 2.3%  | 967    | 2.8%  | 190        | 2.3%  | 4,741   | 4.1%  |
| Finance & Insurance                            | 80        | 6.9%  | 506    | 3.8%  | 169       | 5.4%  | 1,128  | 3.2%  | 586        | 7.2%  | 6,763   | 5.8%  |
| Health Care & Social Assistance                | 232       | 20.0% | 2,747  | 20.7% | 637       | 20.4% | 7,379  | 21.2% | 1,463      | 17.9% | 19,534  | 16.8% |
| Information                                    | 22        | 1.9%  | 177    | 1.3%  | 57        | 1.8%  | 551    | 1.6%  | 159        | 1.9%  | 2,205   | 1.9%  |
| Management of Companies & Enterprises          | 1         | 0.1%  | 36     | 0.3%  | 2         | 0.1%  | 82     | 0.2%  | 8          | 0.1%  | 355     | 0.3%  |
| Manufacturing                                  | 36        | 3.1%  | 669    | 5.1%  | 128       | 4.1%  | 2,417  | 7.0%  | 311        | 3.8%  | 7,152   | 6.2%  |
| Mining                                         | 0         | 0.0%  | 0      | 0.0%  | 1         | 0.0%  | 15     | 0.0%  | 4          | 0.1%  | 59      | 0.1%  |
| Professional, Scientific, & Technical Services | 136       | 11.8% | 873    | 6.6%  | 336       | 10.8% | 1,973  | 5.7%  | 1,126      | 13.8% | 9,655   | 8.3%  |
| Real Estate, Rental, Leasing                   | 52        | 4.5%  | 313    | 2.4%  | 160       | 5.1%  | 947    | 2.7%  | 465        | 5.7%  | 4,380   | 3.8%  |
| Retail Trade                                   | 196       | 16.8% | 2,183  | 16.5% | 536       | 17.2% | 6,207  | 17.9% | 1,249      | 15.3% | 17,270  | 14.9% |
| Transportation & Storage                       | 10        | 0.8%  | 206    | 1.6%  | 30        | 1.0%  | 725    | 2.1%  | 78         | 1.0%  | 2,245   | 1.9%  |
| Utilities                                      | 0         | 0.0%  | 0      | 0.0%  | 3         | 0.1%  | 297    | 0.9%  | 7          | 0.1%  | 818     | 0.7%  |
| Wholesale Trade                                | 23        | 2.0%  | 149    | 1.1%  | 84        | 2.7%  | 525    | 1.5%  | 194        | 2.4%  | 1,627   | 1.4%  |
| Other Services                                 | 135       | 11.6% | 1,194  | 9.0%  | 379       | 12.1% | 3,424  | 9.9%  | 956        | 11.7% | 10,042  | 8.7%  |