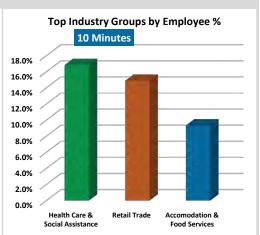

#### **Industry Groups**

|                                                | Establish | ments | Employ | ee's  | Establish | ments | Employ | ee's  | Establishr | nents | Employ  | ee's  |
|------------------------------------------------|-----------|-------|--------|-------|-----------|-------|--------|-------|------------|-------|---------|-------|
|                                                | #         | %     | #      | %     |           | %     |        | %     | #          | %     | #       | %     |
| Total                                          | 1,161     | 100%  | 13,246 | 100%  | 3,120     | 100%  | 34,736 | 100%  | 8,181      | 100%  | 116,037 | 100%  |
| Accomodation & Food Services                   | 66        | 5.6%  | 1,796  | 13.6% | 162       | 5.2%  | 3,968  | 11.4% | 422        | 5.2%  | 10,824  | 9.3%  |
| Administration & Support Services              | 35        | 3.0%  | 622    | 4.7%  | 95        | 3.0%  | 1,221  | 3.5%  | 285        | 3.5%  | 6,934   | 6.0%  |
| Agriculure, Forestry, Fishing, Hunting         | 2         | 0.2%  | 11     | 0.1%  | 5         | 0.1%  | 27     | 0.1%  | 20         | 0.2%  | 96      | 0.1%  |
| Arts, Entertainment, & Recreation              | 42        | 3.6%  | 450    | 3.4%  | 97        | 3.1%  | 1,080  | 3.1%  | 217        | 2.7%  | 5,273   | 4.5%  |
| Construction                                   | 54        | 4.7%  | 744    | 5.6%  | 168       | 5.4%  | 1,804  | 5.2%  | 440        | 5.4%  | 6,064   | 5.2%  |
| Educational Services                           | 39        | 3.3%  | 571    | 4.3%  | 72        | 2.3%  | 967    | 2.8%  | 190        | 2.3%  | 4,741   | 4.1%  |
| Finance & Insurance                            | 80        | 6.9%  | 506    | 3.8%  | 169       | 5.4%  | 1,128  | 3.2%  | 586        | 7.2%  | 6,763   | 5.8%  |
| Health Care & Social Assistance                | 232       | 20.0% | 2,747  | 20.7% | 637       | 20.4% | 7,379  | 21.2% | 1,463      | 17.9% | 19,534  | 16.8% |
| Information                                    | 22        | 1.9%  | 177    | 1.3%  | 57        | 1.8%  | 551    | 1.6%  | 159        | 1.9%  | 2,205   | 1.9%  |
| Management of Companies & Enterprises          | 1         | 0.1%  | 36     | 0.3%  | 2         | 0.1%  | 82     | 0.2%  | 8          | 0.1%  | 355     | 0.3%  |
| Manufacturing                                  | 36        | 3.1%  | 669    | 5.1%  | 128       | 4.1%  | 2,417  | 7.0%  | 311        | 3.8%  | 7,152   | 6.2%  |
| Mining                                         | 0         | 0.0%  | 0      | 0.0%  | 1         | 0.0%  | 15     | 0.0%  | 4          | 0.1%  | 59      | 0.1%  |
| Professional, Scientific, & Technical Services | 136       | 11.8% | 873    | 6.6%  | 336       | 10.8% | 1,973  | 5.7%  | 1,126      | 13.8% | 9,655   | 8.3%  |
| Real Estate, Rental, Leasing                   | 52        | 4.5%  | 313    | 2.4%  | 160       | 5.1%  | 947    | 2.7%  | 465        | 5.7%  | 4,380   | 3.8%  |
| Retail Trade                                   | 196       | 16.8% | 2,183  | 16.5% | 536       | 17.2% | 6,207  | 17.9% | 1,249      | 15.3% | 17,270  | 14.9% |
| Transportation & Storage                       | 10        | 0.8%  | 206    | 1.6%  | 30        | 1.0%  | 725    | 2.1%  | 78         | 1.0%  | 2,245   | 1.9%  |
| Utilities                                      | 0         | 0.0%  | 0      | 0.0%  | 3         | 0.1%  | 297    | 0.9%  | 7          | 0.1%  | 818     | 0.7%  |
| Wholesale Trade                                | 23        | 2.0%  | 149    | 1.1%  | 84        | 2.7%  | 525    | 1.5%  | 194        | 2.4%  | 1,627   | 1.4%  |
| Other Services                                 | 135       | 11.6% | 1,194  | 9.0%  | 379       | 12.1% | 3,424  | 9.9%  | 956        | 11.7% | 10,042  | 8.7%  |