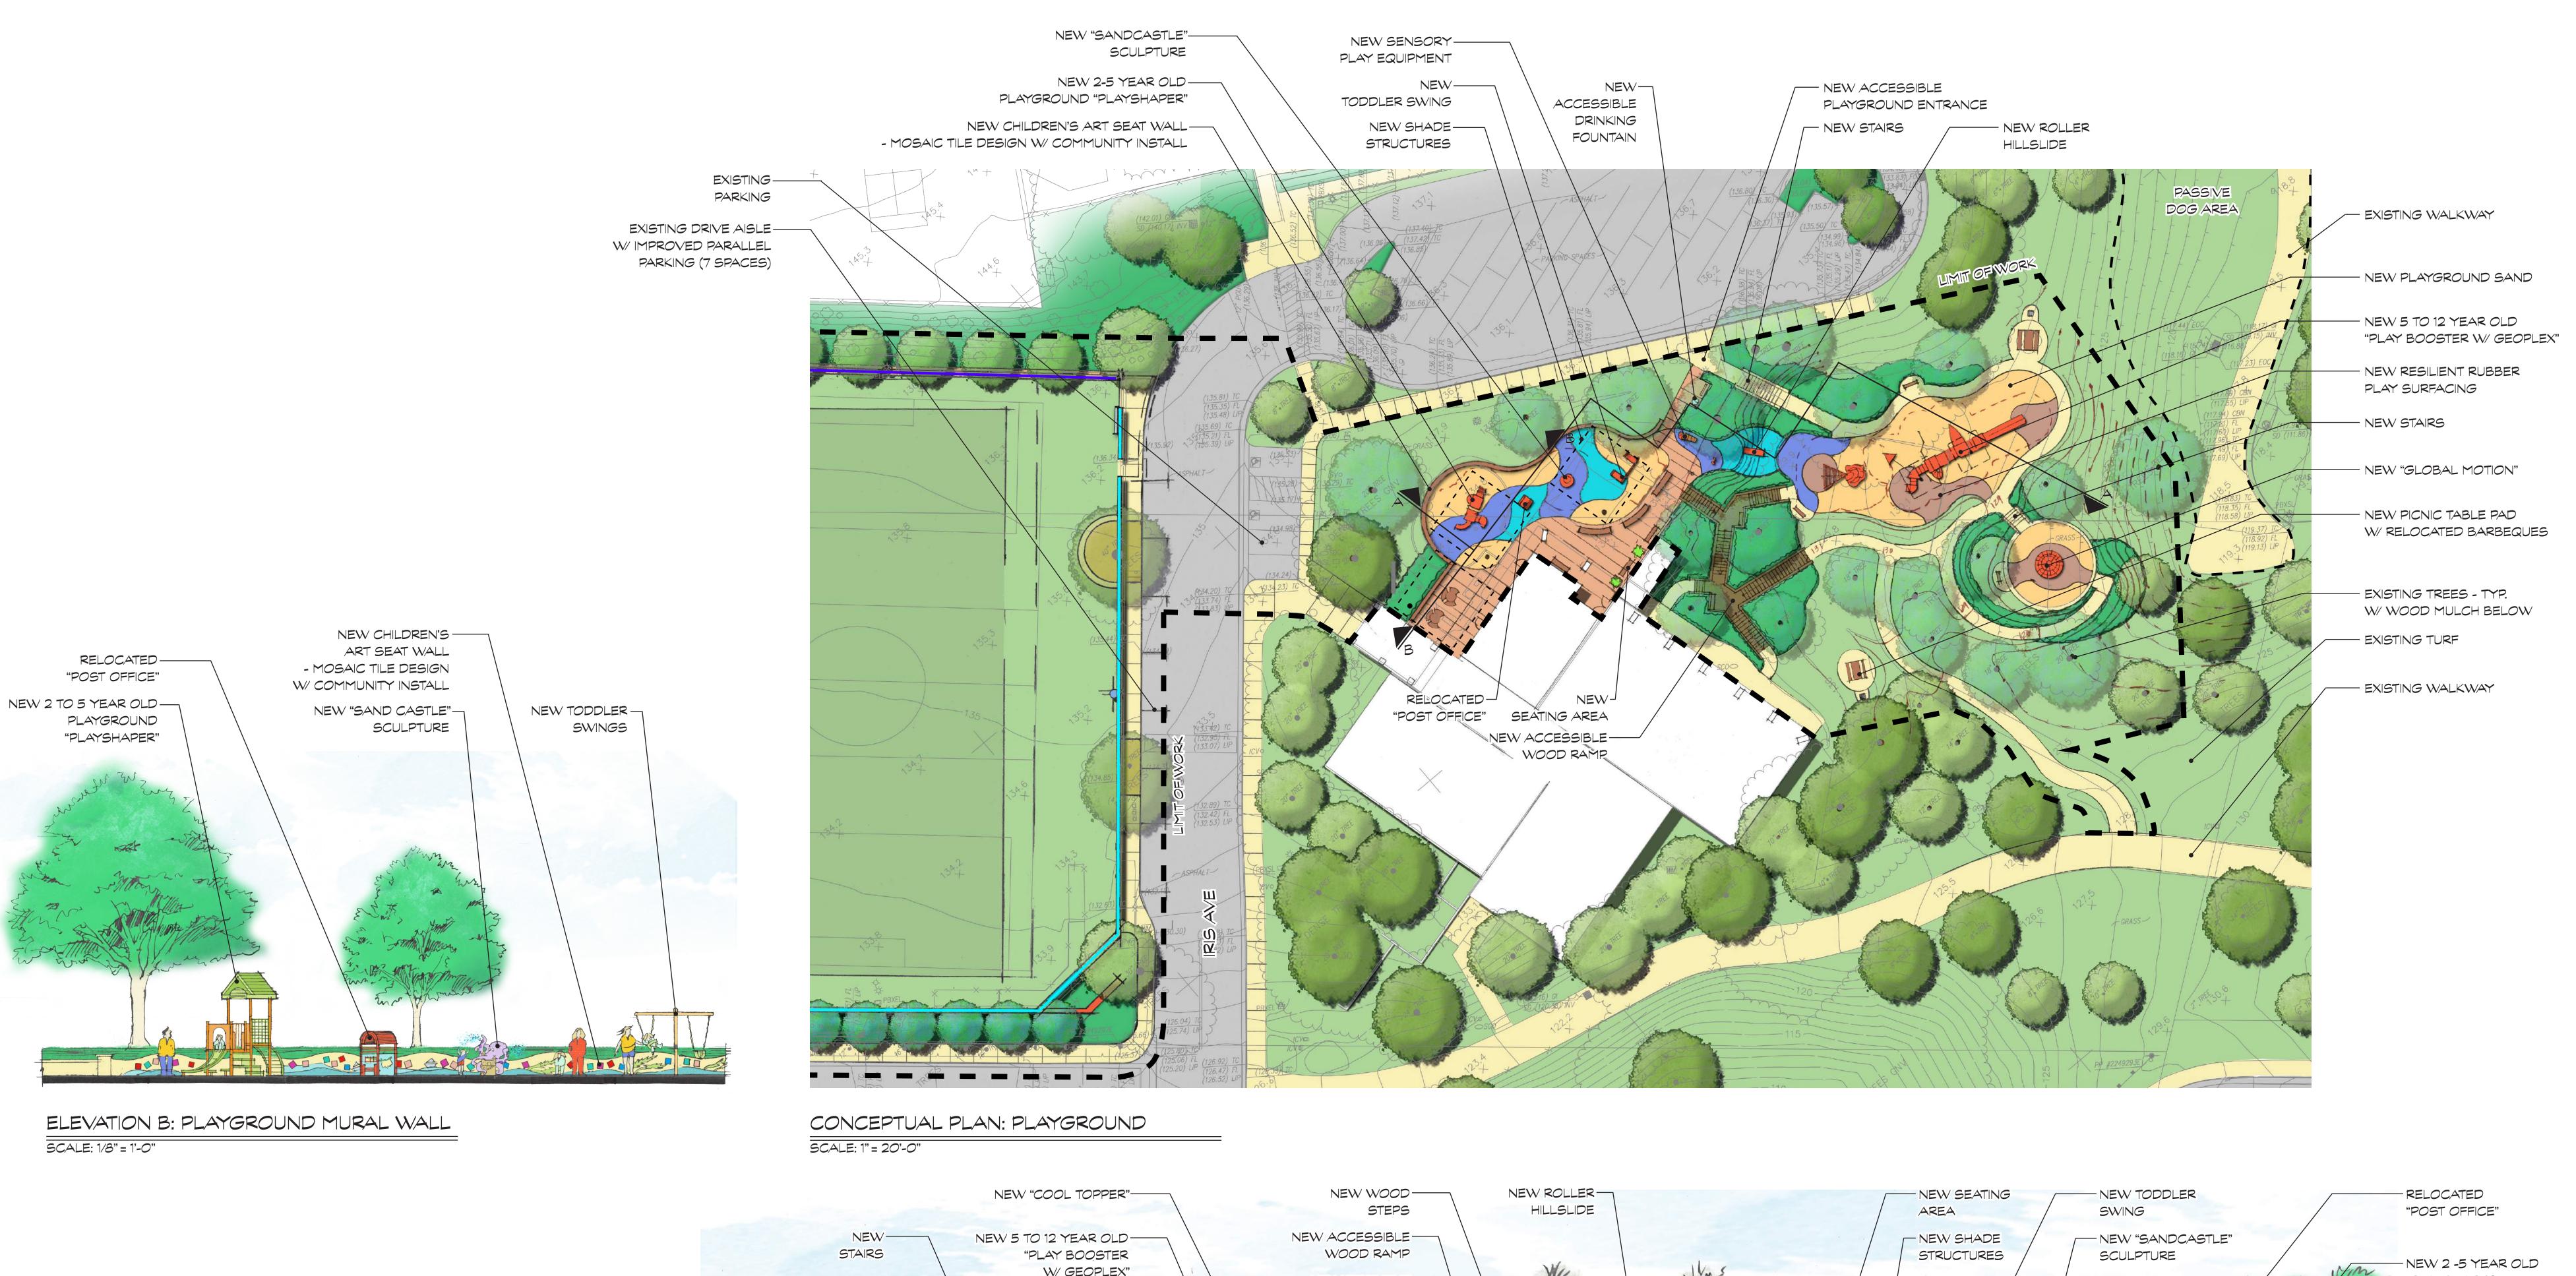

WALKWAY

SECTION C: 5TH AVE AT FIELD EDGE SCALE: 1/8" = 1'-0"

ELEVATION A: 5TH AVE SCALE: 1" = 20'-0"

SECTION A: PLAYGROUND

SCALE: 1" = 20'-0"

NEW 5 70 12 YEAR OLD
NEW 5 70 12 YEAR OLD
NEW 5 70 12 YEAR OLD
NEW ACCESSIBLE
WCCD RAMP
SW RED-LEY
NEW PLAYS-APER
NEW 75 LAMBER 9 LAY
SLOBAL MOT ON
NEW PLAYS-CANG
NEW PLAY

01/15/2019

O 15' 30' 60'

CONCEPTUAL SITE PLAN

GRANT HOWALD PARK
CITY OF NEWPORT BEACH, CALIFORNIA

**Existing Clubhouse** 

Custom Pre-Cast Concrete Sand Castle

**Toddler Swings** 

Sensory Play Center with Color Wheel