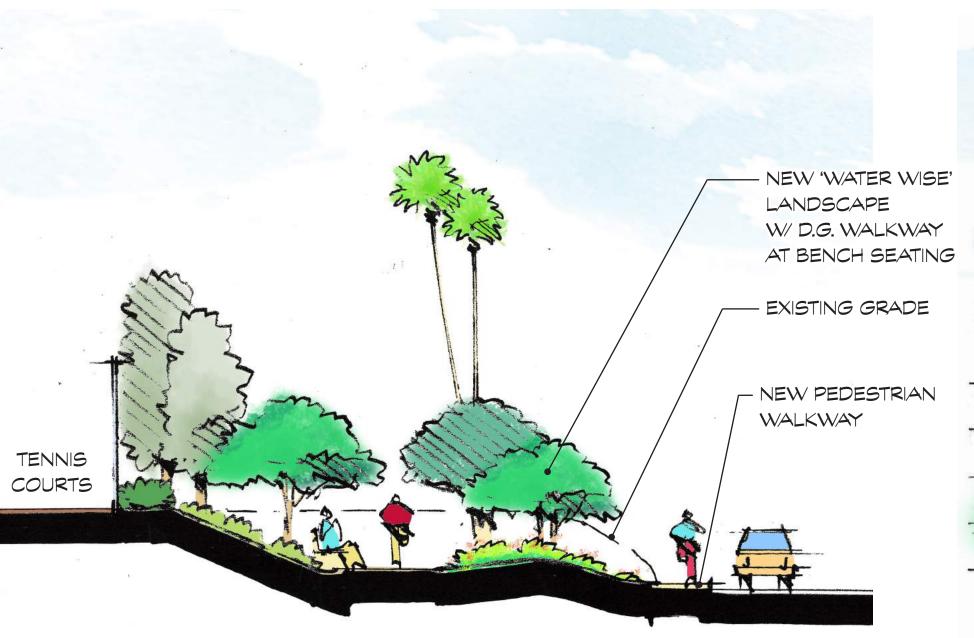

CONCEPTUAL SITE PLAN:

SCALE: 1" = 30'-0"

CONCEPTUAL SITE PLAN:

SCALE: 1" = 30'-0"

SECTION B: 5TH AVE AT FIELD EDGE SCALE: 1/8" = 1'-0"

EXISTING MUSCO —

W/ NEW FIXTURES

RELOCATED

WALKWAY

SECTION C: 5TH AVE AT FIELD EDGE SCALE: 1/8" = 1'-0"

ELEVATION A: 5TH AVE SCALE: 1" = 20'-0"

SECTION A: PLAYGROUND

SCALE: 1" = 20'-0"

NEW 5 70 12 YEAR OLD
NEW 5 70 12 YEAR OLD
NEW 5 70 12 YEAR OLD
NEW ACCESSIBLE
WCCD RAMP
SW RED-LEY
NEW PLAYS-APER
NEW 75 LAMBER 9 LAY
SLOBAL MOT ON
NEW PLAYS-CANG
NEW PLAY