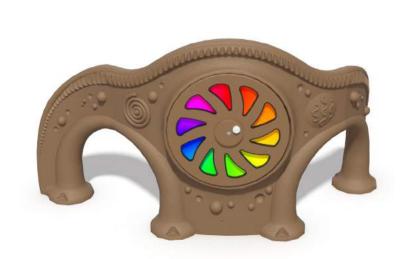

01/15/2019

O 15' 30' 60'

CONCEPTUAL SITE PLAN

GRANT HOWALD PARK
CITY OF NEWPORT BEACH, CALIFORNIA

**Existing Clubhouse** 

Custom Pre-Cast Concrete Sand Castle

**Toddler Swings** 

Sensory Play Center with Color Wheel