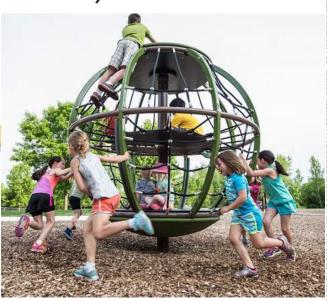

Hillside Roller Slide

Play Booster 5160 w/drop bars, ring pull, ramp and two cooltoppers

Rockscape 2690

Global Motion 4286

01/15/2019
RIM DESIGN GROUP

PLAY EQUIPMENT IMAGERY