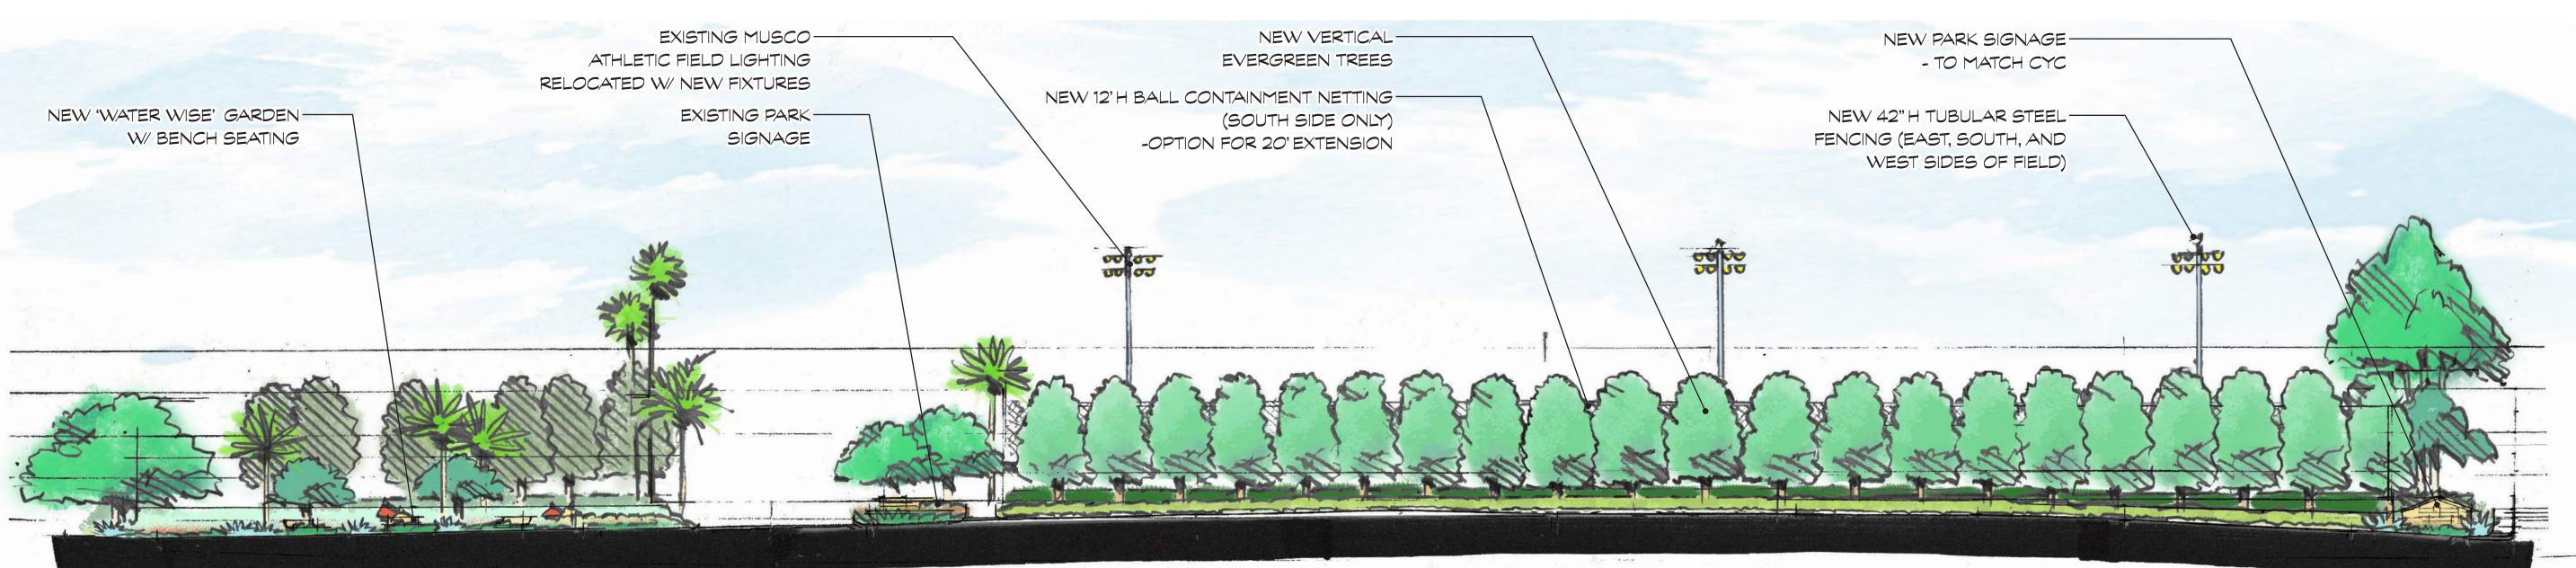

CONCEPTUAL SITE PLAN:

SCALE: 1" = 30'-0"

CONCEPTUAL SITE PLAN:

SCALE: 1" = 30'-0"

SECTION B: 5TH AVE AT FIELD EDGE SCALE: 1/8" = 1'-0"

EXISTING MUSCO —

W/ NEW FIXTURES

RELOCATED

ATHLETIC FIELD LIGHTS

NEW 12'H BALL CONTAINMENT

NEW 42" H TUBULAR —

(EAST, SOUTH, AND

WEST SIDES OF FIELD)

STEEL FENCING

NETTING (SOUTH SIDE ONLY) - OPTION FOR 20' EXTENSION

- NEW VERTICAL

WALKWAY

SECTION C: 5TH AVE AT FIELD EDGE SCALE: 1/8" = 1'-0"

ELEVATION A: 5TH AVE SCALE: 1" = 20'-0"

SECTION A: PLAYGROUND

SCALE: 1" = 20'-0"

NEW 5 70 12 YEAR OLD
NEW 5 70 12 YEAR OLD
NEW 5 70 12 YEAR OLD
NEW ACCESSIBLE
WCCD RAMP
SW RED-LEY
NEW PLAYS-APER
NEW 75 LAMBER 9 LAY
SLOBAL MOT ON
NEW PLAYS-CANG
NEW PLAY