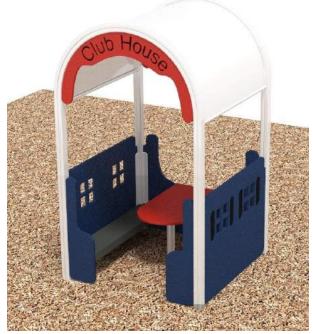

01/15/2019

O 15' 30' 60'

CONCEPTUAL SITE PLAN

GRANT HOWALD PARK
CITY OF NEWPORT BEACH, CALIFORNIA

**Existing Clubhouse** 

Custom Pre-Cast Concrete Sand Castle

**Toddler Swings** 

Sensory Play Center with Color Wheel