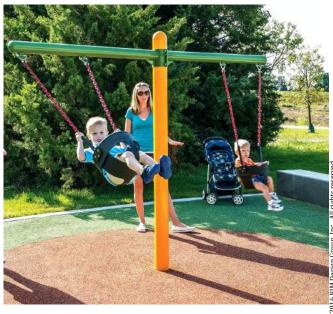

01/15/2019

O 15' 30' 60'

CONCEPTUAL SITE PLAN

GRANT HOWALD PARK
CITY OF NEWPORT BEACH, CALIFORNIA

**Existing Clubhouse** 

Custom Pre-Cast Concrete Sand Castle

**Toddler Swings** 

Sensory Play Center with Color Wheel