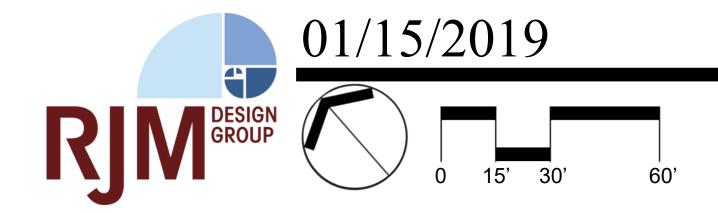

CONCEPTUAL SITE PLAN:

SCALE: 1" = 30'-0"

CONCEPTUAL SITE PLAN:

SCALE: 1" = 30'-0"

SECTION B: 5TH AVE AT FIELD EDGE SCALE: 1/8" = 1'-0"

EXISTING MUSCO —

W/ NEW FIXTURES

RELOCATED

ATHLETIC FIELD LIGHTS

NEW 12'H BALL CONTAINMENT

NEW 42" H TUBULAR —

(EAST, SOUTH, AND

WEST SIDES OF FIELD)

STEEL FENCING

NETTING (SOUTH SIDE ONLY) - OPTION FOR 20' EXTENSION

- NEW VERTICAL

WALKWAY

SECTION C: 5TH AVE AT FIELD EDGE SCALE: 1/8" = 1'-0"

ELEVATION A: 5TH AVE SCALE: 1" = 20'-0"

SECTION A: PLAYGROUND

SCALE: 1" = 20'-0"

NEW 5 70 12 YEAR OLD
NEW 5 70 12 YEAR OLD
NEW 5 70 12 YEAR OLD
NEW ACCESSIBLE
WCCD RAMP
SW RED-LEY
NEW PLAYS-APER
NEW 75 LAMBER 9 LAY
SLOBAL MOT ON
NEW PLAYS-CANG
NEW PLAY