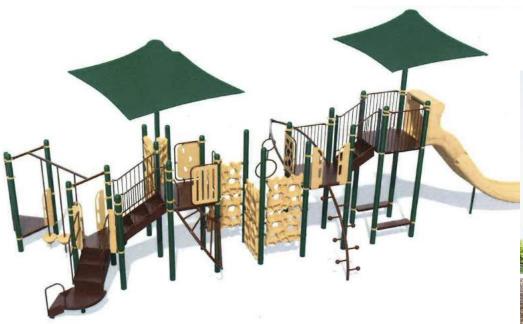

Hillside Roller Slide

Play Booster 5160 w/drop bars, ring pull, ramp and two cooltoppers

Rockscape 2690

Global Motion 4286

01/15/2019
RIM DESIGN GROUP

PLAY EQUIPMENT IMAGERY