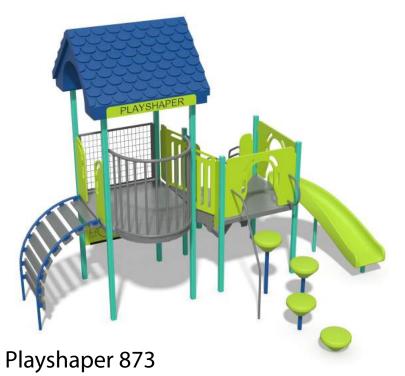

Hillside Roller Slide

Play Booster 5160 w/drop bars, ring pull, ramp and two cooltoppers

Rockscape 2690

Global Motion 4286

01/15/2019
RIM DESIGN GROUP

PLAY EQUIPMENT IMAGERY