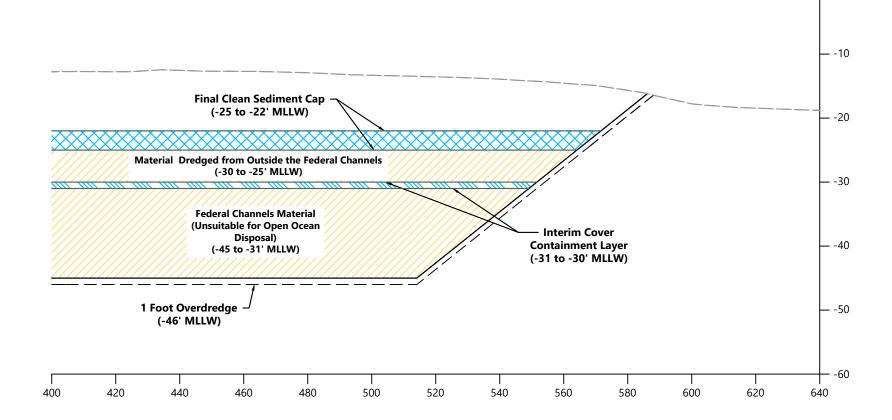

## LEGEND:

| <br>Required Dredge Elevation     |
|-----------------------------------|
| <br>Allowable Overdepth Elevation |
| <br>Existing Mudline              |

## Figure H-2 **Cross Section of CAD Facility**

Appendix H Operations, Management, and Monitoring Plan Draft Basis of Design Report Sediment Dredging and Confined Aquatic Disposal, Lower Newport Bay