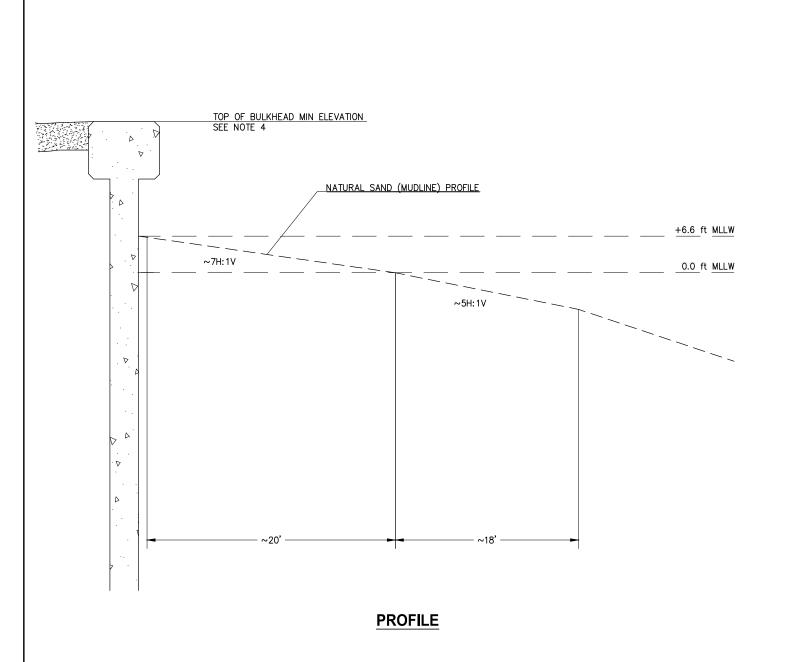

## NOTES:

- NATURAL SAND PROFILES VARY BY LOCATION WITHIN THE HARBOR.
  H: V = HORIZONTAL TO VERTICAL
  MLLW = MEAN LOWER LOW WATER
  SEE TABLE NO. 2 IN THE HARBOR DESIGN CRITERIA FOR MINIMUM BULKHEAD ELEVATIONS.

CITY OF NEWPORT BEACH DEPARTMENT OF PUBLIC WORKS

DRAWN: P. KHARAZMI

11/3/2020

NATURAL SAND PROFILES IN **NEWPORT HARBOR** 

STANDARD DRAWING NO.