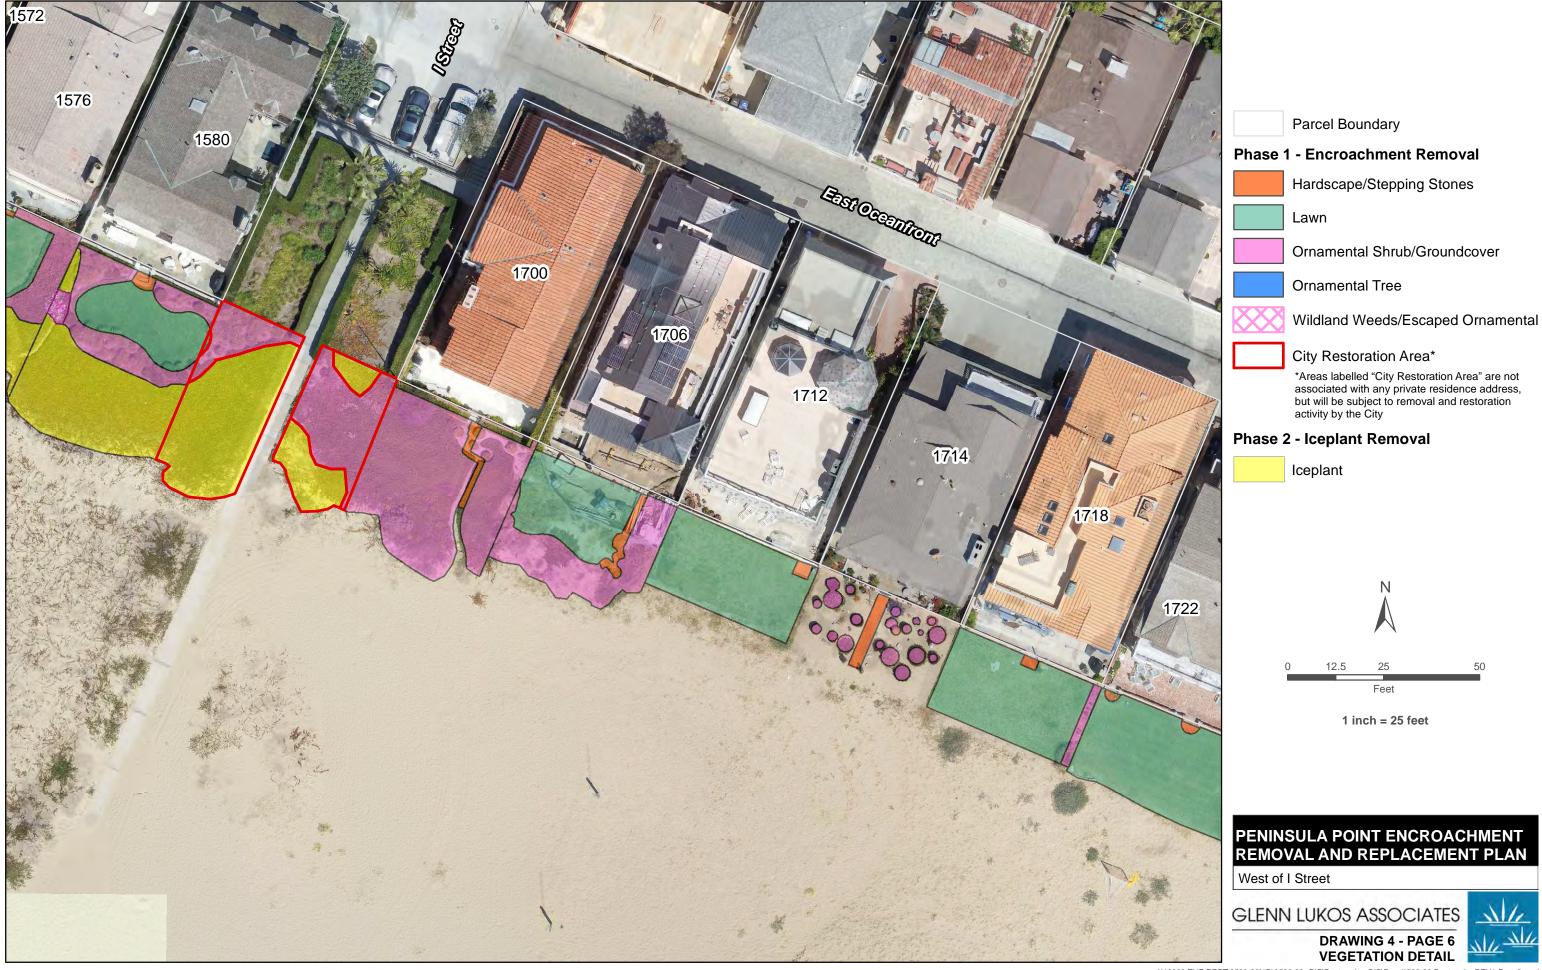

Parcel Boundary

#### **Phase 1 - Encroachment Removal**

Hardscape/Stepping Stones

Lawn

Ornamental Shrub/Groundcover

Ornamental Tree

Wildland Weeds/Escaped Ornamental

City Restoration Area\*

\*Areas labelled "City Restoration Area" are not associated with any private residence address, but will be subject to removal and restoration activity by the City

## Phase 2 - Iceplant Removal

Iceplant

1 inch = 25 feet