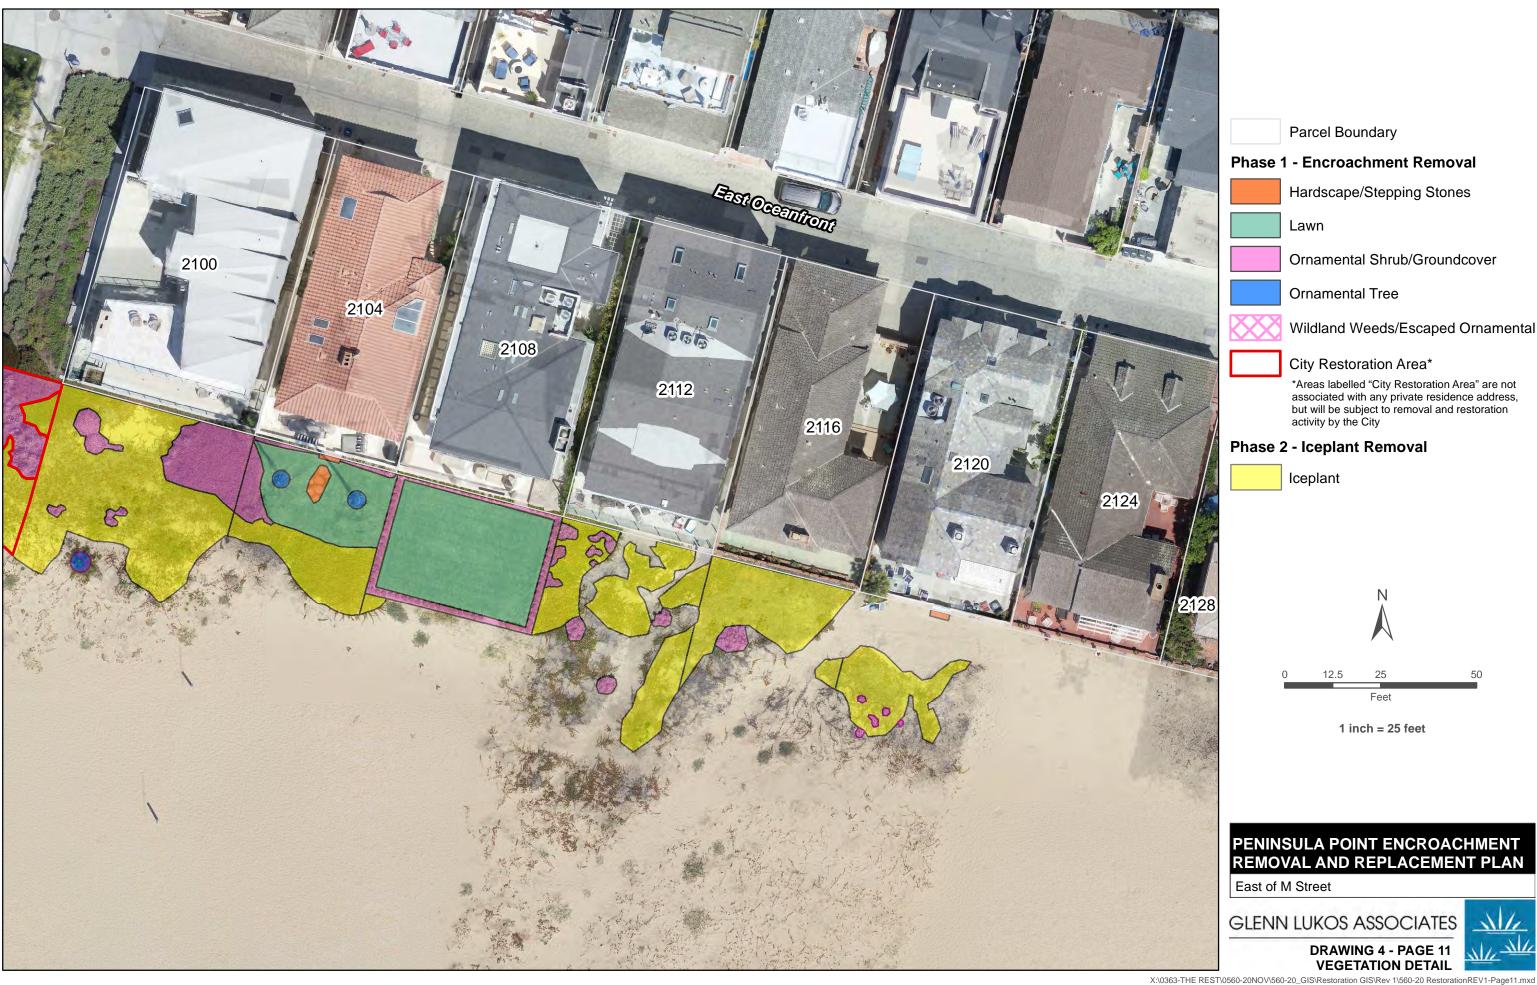

## PENINSULA POINT ENCROACHMENT REMOVAL AND REPLACEMENT PLAN

East of M Street

GLENN LUKOS ASSOCIATES

DRAWING 4 - PAGE 11

Parcel Boundary

#### **Phase 1 - Encroachment Removal**

Hardscape/Stepping Stones

Lawn

Ornamental Shrub/Groundcover

Ornamental Tree

Wildland Weeds/Escaped Ornamental

City Restoration Area\*

\*Areas labelled "City Restoration Area" are not associated with any private residence address, but will be subject to removal and restoration activity by the City

## Phase 2 - Iceplant Removal

Iceplant

1 inch = 25 feet