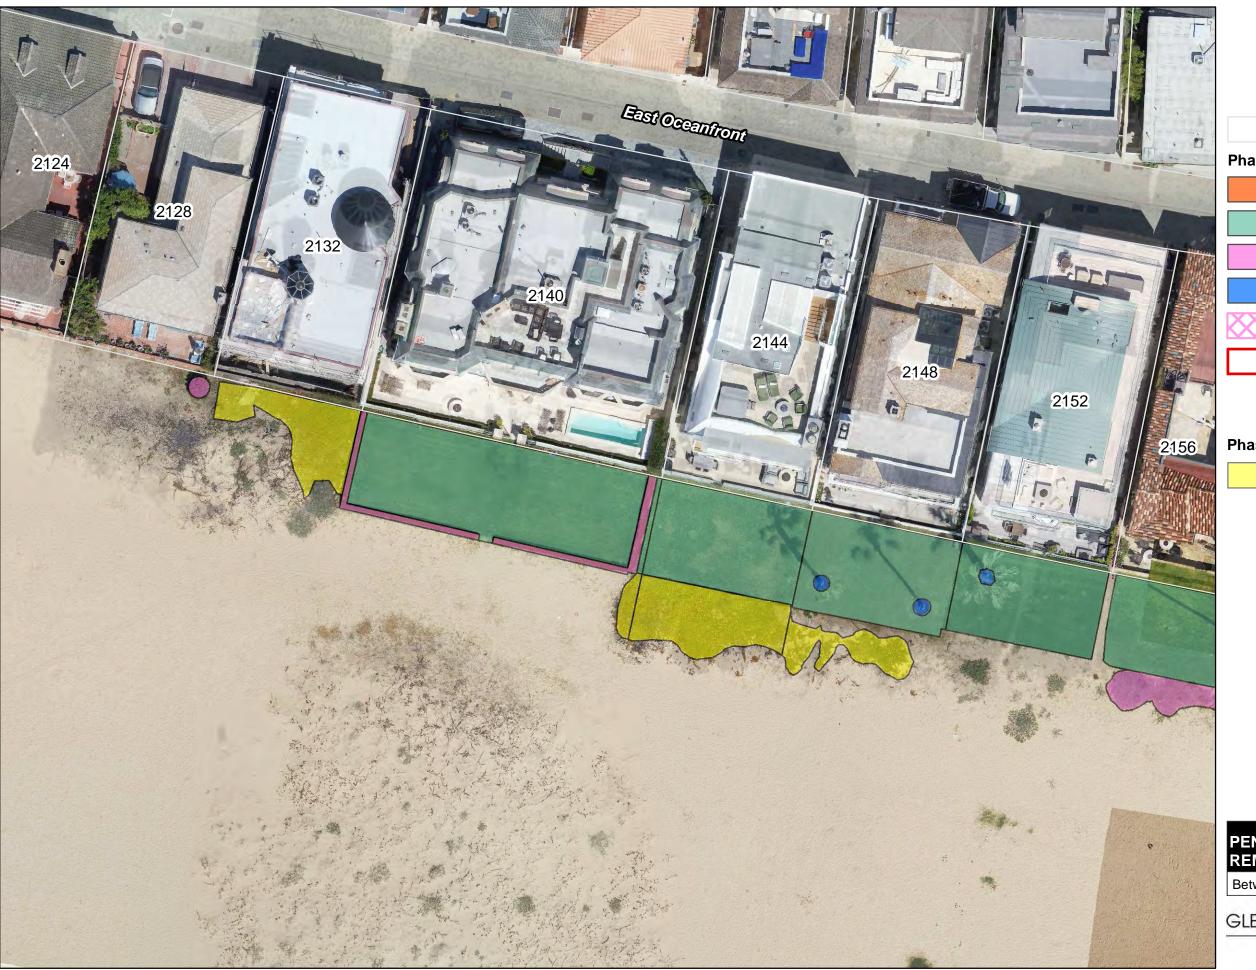

Parcel Boundary

#### **Phase 1 - Encroachment Removal**

Hardscape/Stepping Stones

Lawn

Ornamental Shrub/Groundcover

Ornamental Tree

Wildland Weeds/Escaped Ornamental

City Restoration Area\*

\*Areas labelled "City Restoration Area" are not associated with any private residence address, but will be subject to removal and restoration activity by the City

## Phase 2 - Iceplant Removal

Iceplant

1 inch = 25 feet

## PENINSULA POINT ENCROACHMENT REMOVAL AND REPLACEMENT PLAN

East of M Street

GLENN LUKOS ASSOCIATES

DRAWING 4 - PAGE 11

Parcel Boundary