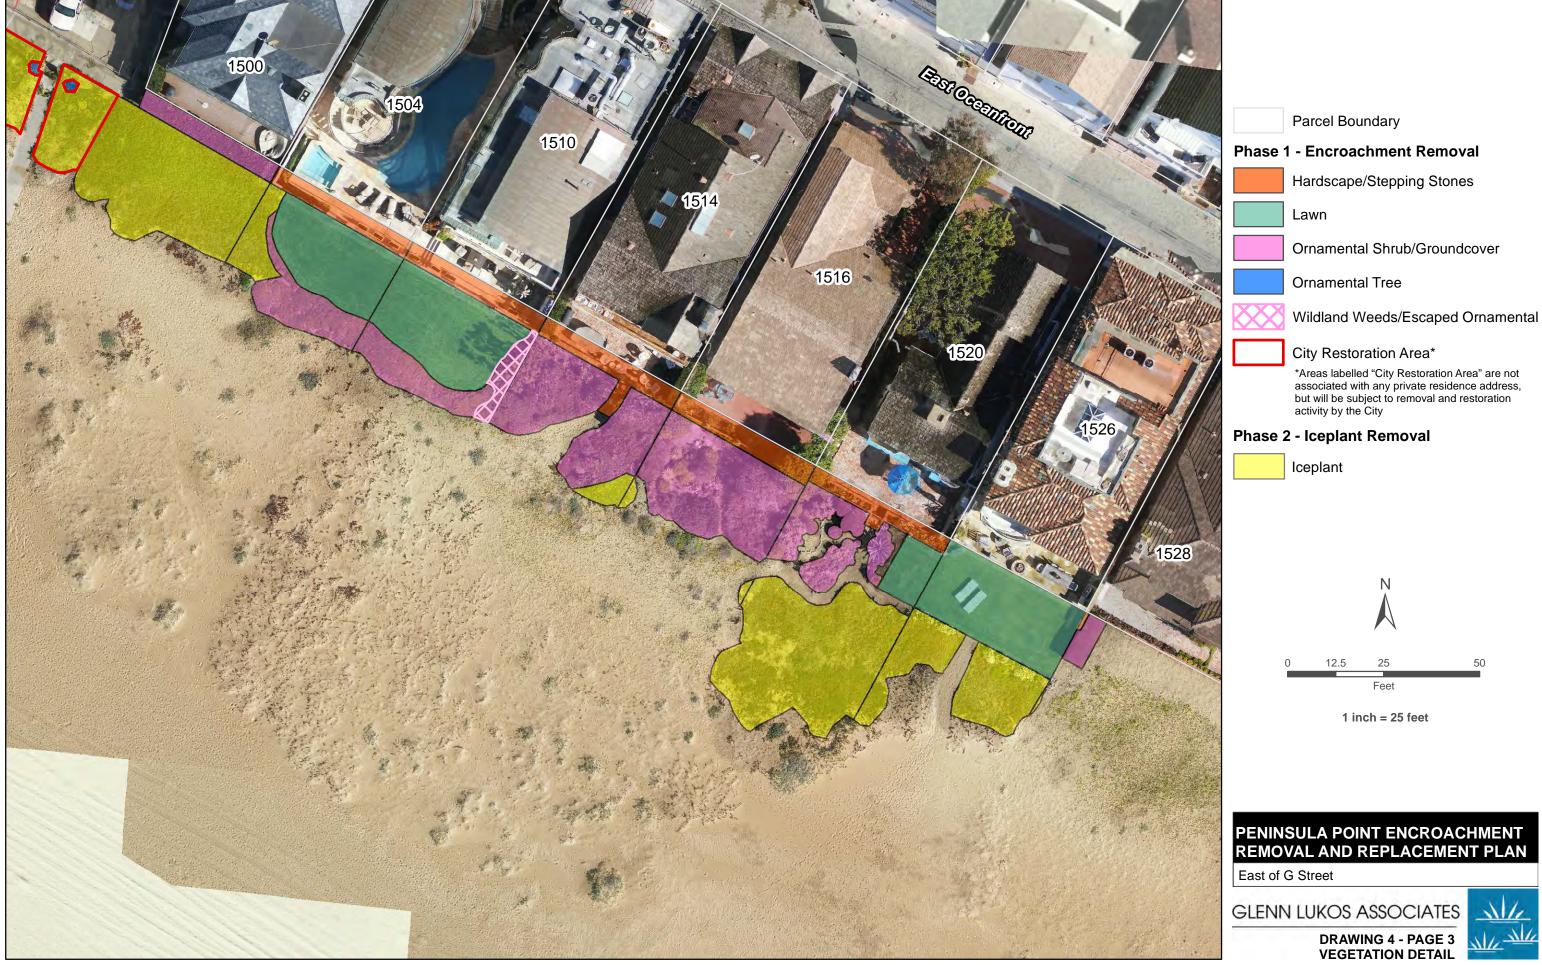

Parcel Boundary

#### **Phase 1 - Encroachment Removal**

Hardscape/Stepping Stones

Lawn

Ornamental Shrub/Groundcover

Ornamental Tree

Wildland Weeds/Escaped Ornamental

City Restoration Area\*

\*Areas labelled "City Restoration Area" are not associated with any private residence address, but will be subject to removal and restoration activity by the City

## Phase 2 - Iceplant Removal

Iceplant

1 inch = 25 feet