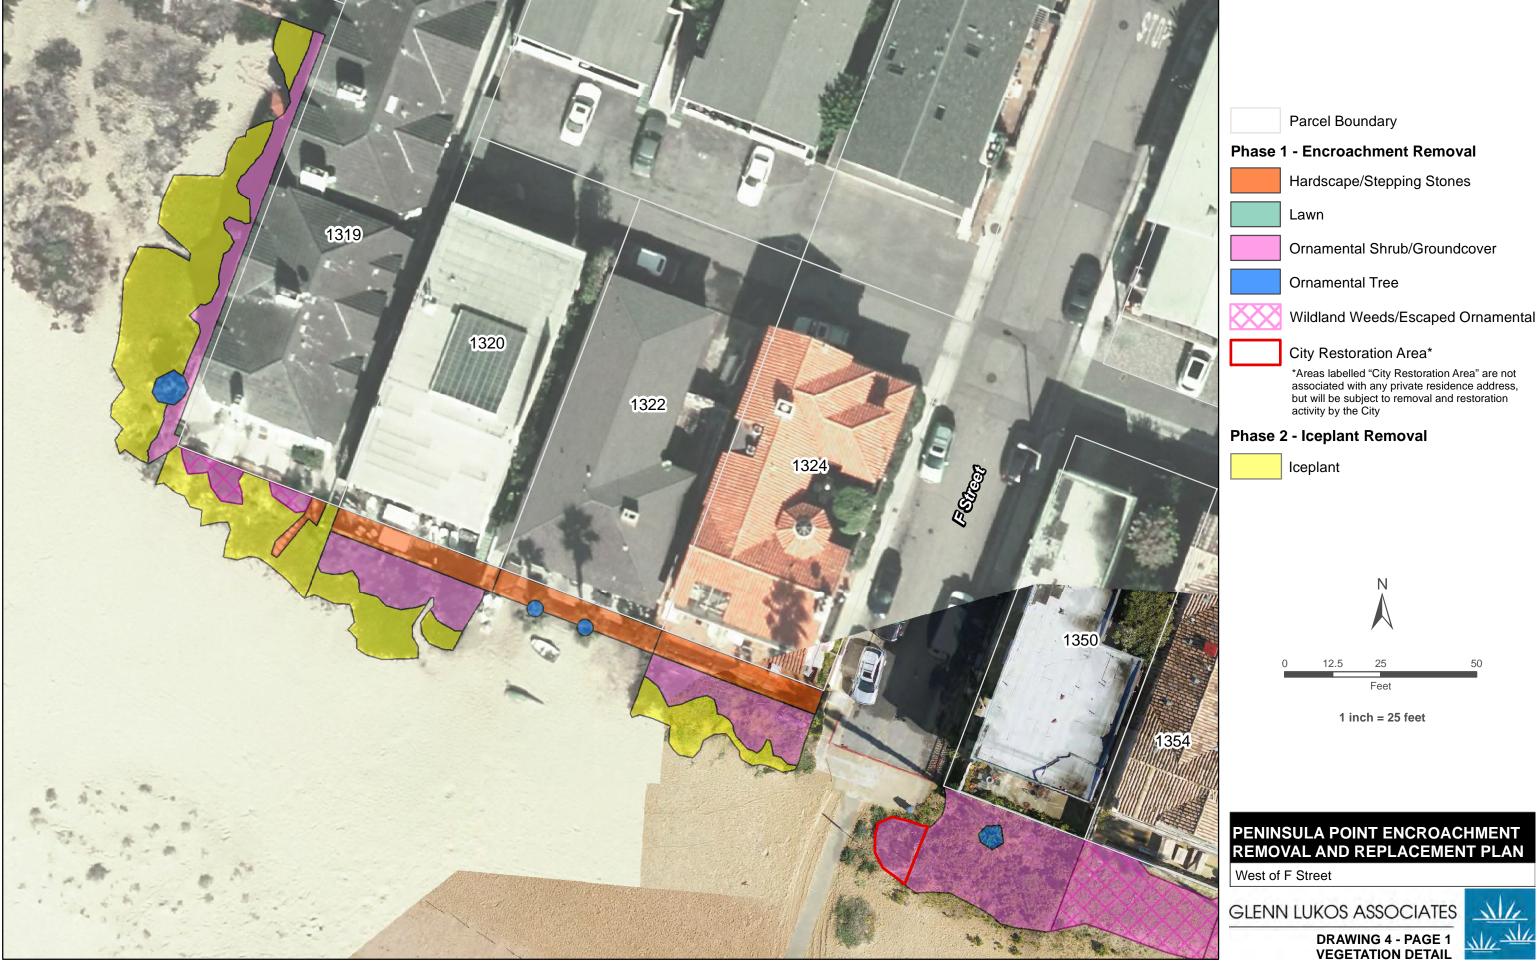

Parcel Boundary

#### **Phase 1 - Encroachment Removal**

Hardscape/Stepping Stones

Lawn

Ornamental Shrub/Groundcover

Ornamental Tree

Wildland Weeds/Escaped Ornamental

City Restoration Area\*

\*Areas labelled "City Restoration Area" are not associated with any private residence address, but will be subject to removal and restoration activity by the City

## Phase 2 - Iceplant Removal

Iceplant

1 inch = 25 feet