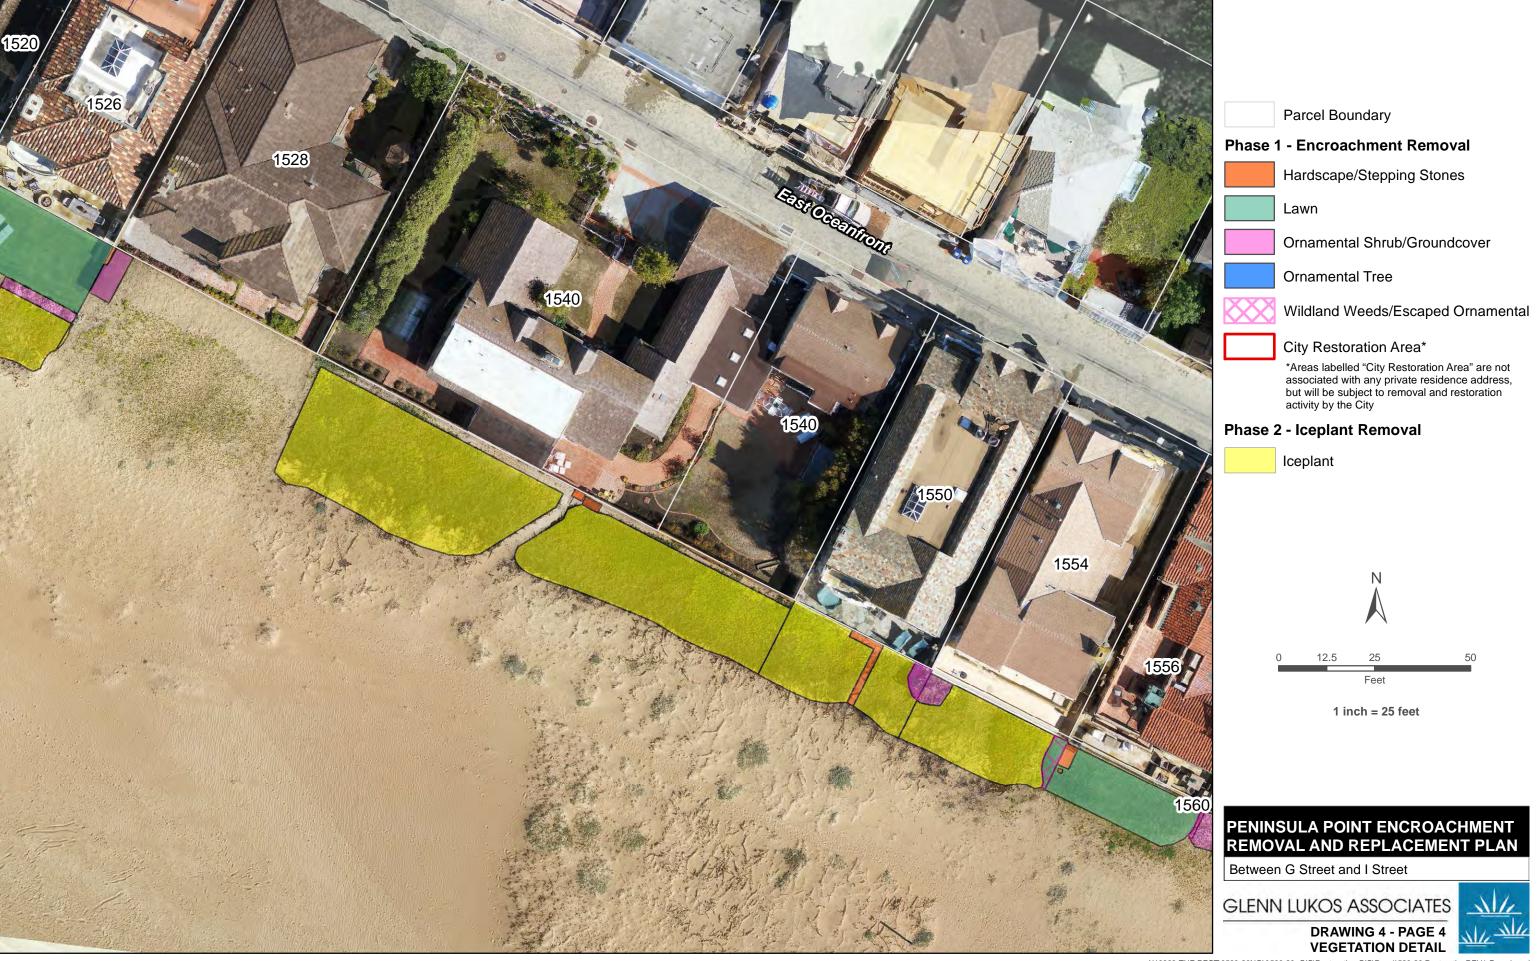

Parcel Boundary

#### **Phase 1 - Encroachment Removal**

Hardscape/Stepping Stones

Lawn

Ornamental Shrub/Groundcover

Ornamental Tree

Wildland Weeds/Escaped Ornamental

City Restoration Area\*

\*Areas labelled "City Restoration Area" are not associated with any private residence address, but will be subject to removal and restoration activity by the City

## Phase 2 - Iceplant Removal

Iceplant

1 inch = 25 feet