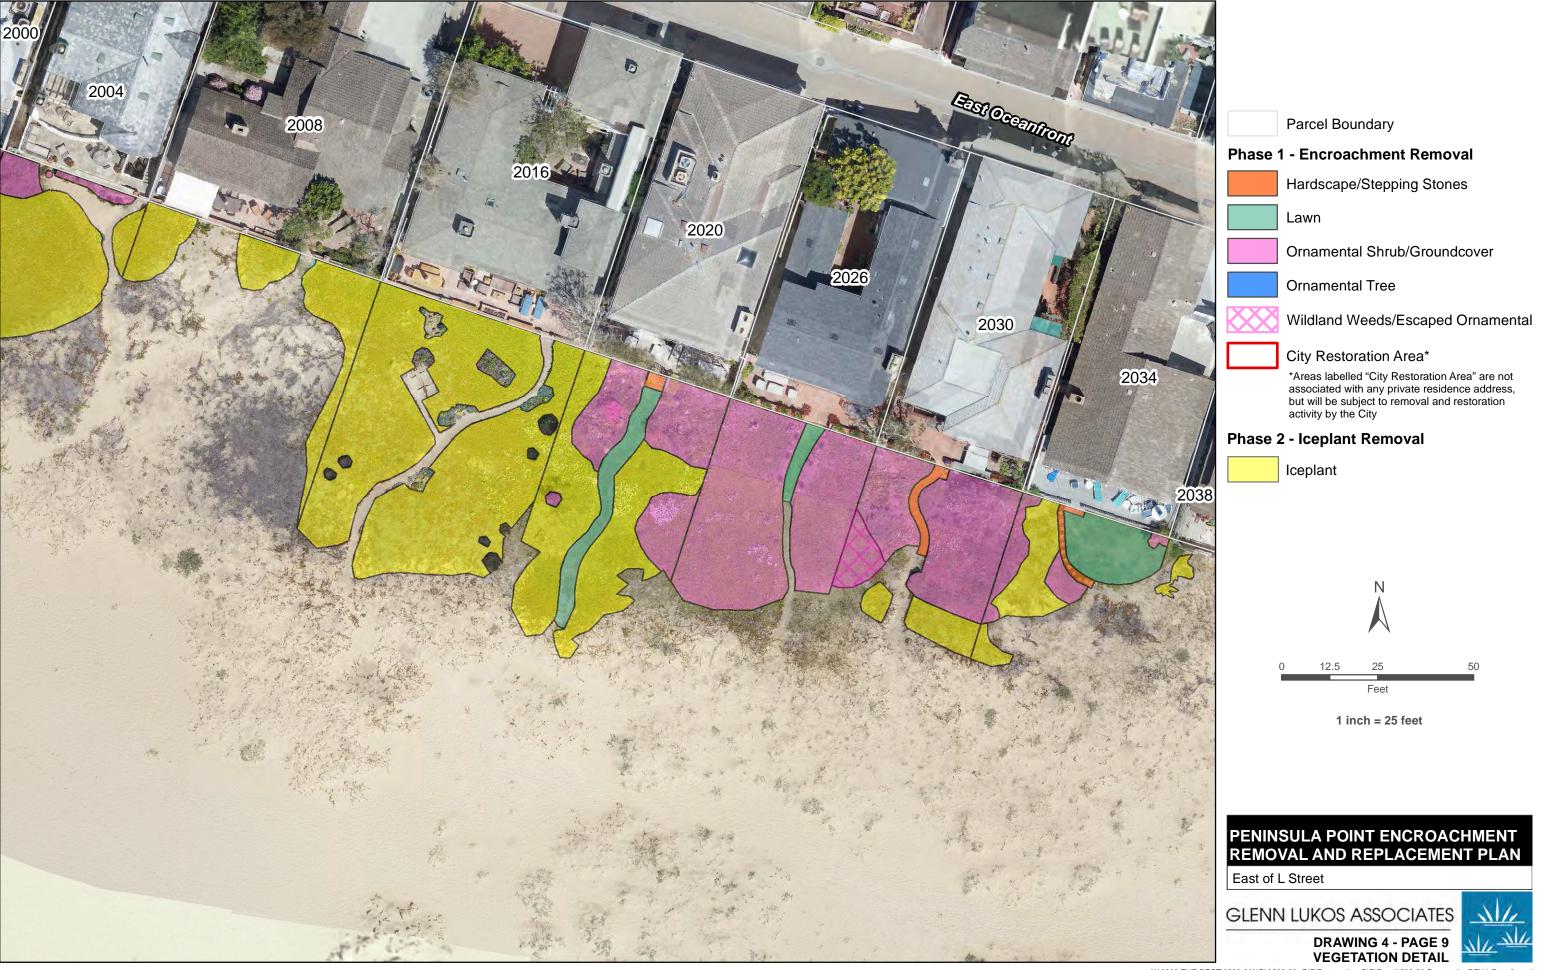

Parcel Boundary

#### **Phase 1 - Encroachment Removal**

Hardscape/Stepping Stones

Lawn

Ornamental Shrub/Groundcover

Ornamental Tree

Wildland Weeds/Escaped Ornamental

City Restoration Area\*

\*Areas labelled "City Restoration Area" are not associated with any private residence address, but will be subject to removal and restoration activity by the City

## Phase 2 - Iceplant Removal

Iceplant

1 inch = 25 feet