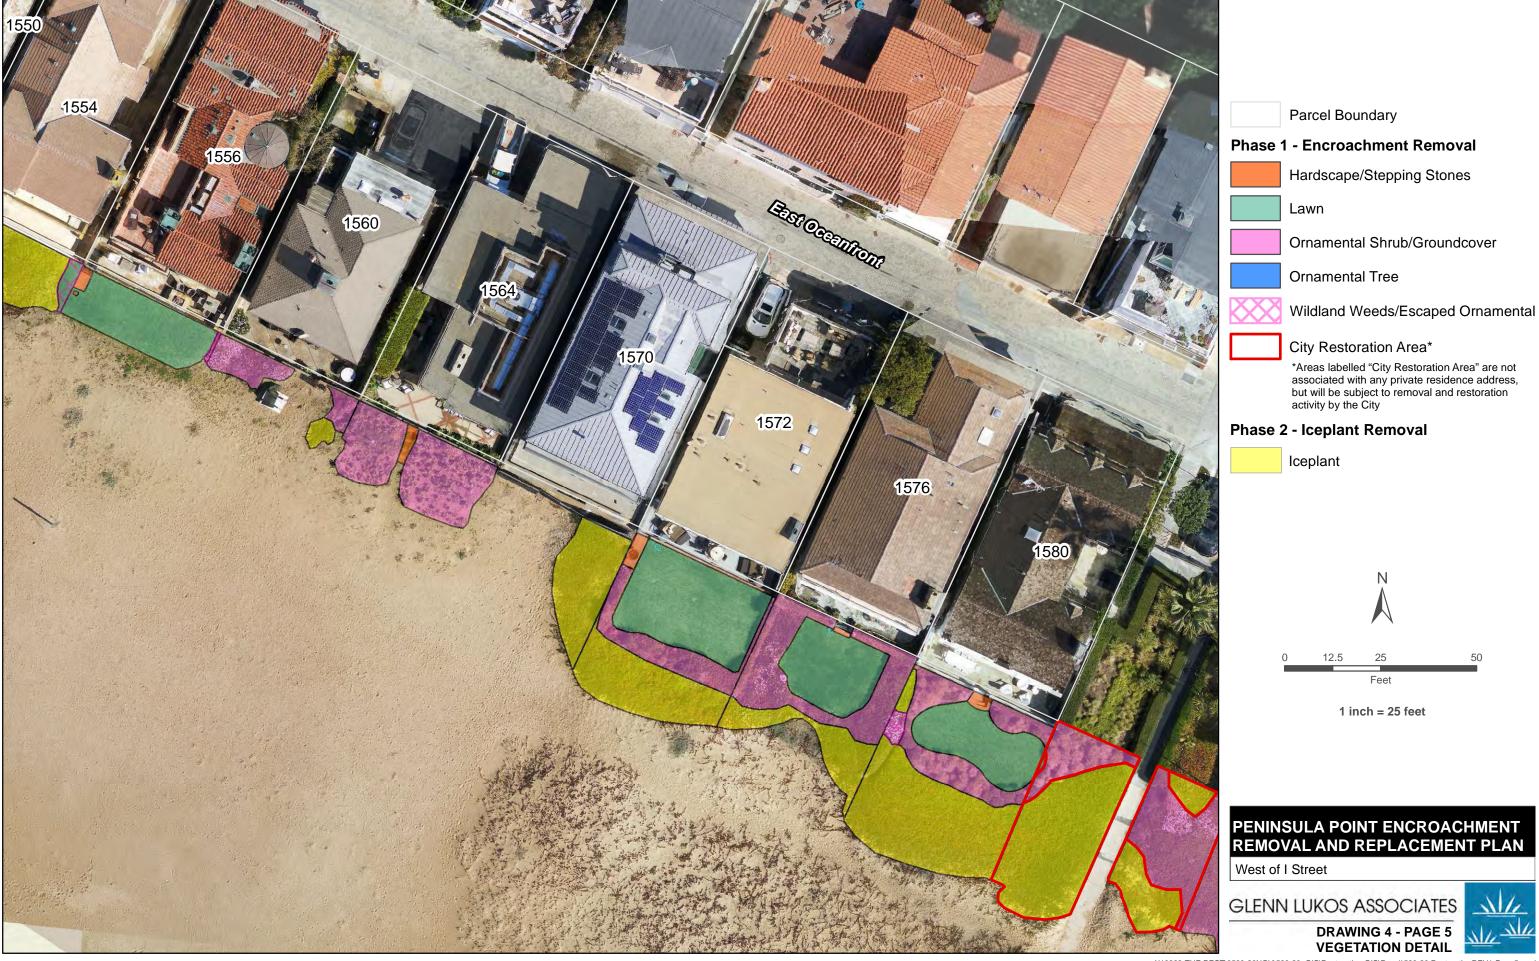

Parcel Boundary

#### **Phase 1 - Encroachment Removal**

Hardscape/Stepping Stones

Lawn

Ornamental Shrub/Groundcover

Ornamental Tree

Wildland Weeds/Escaped Ornamental

City Restoration Area\*

\*Areas labelled "City Restoration Area" are not associated with any private residence address, but will be subject to removal and restoration activity by the City

## Phase 2 - Iceplant Removal

Iceplant

1 inch = 25 feet