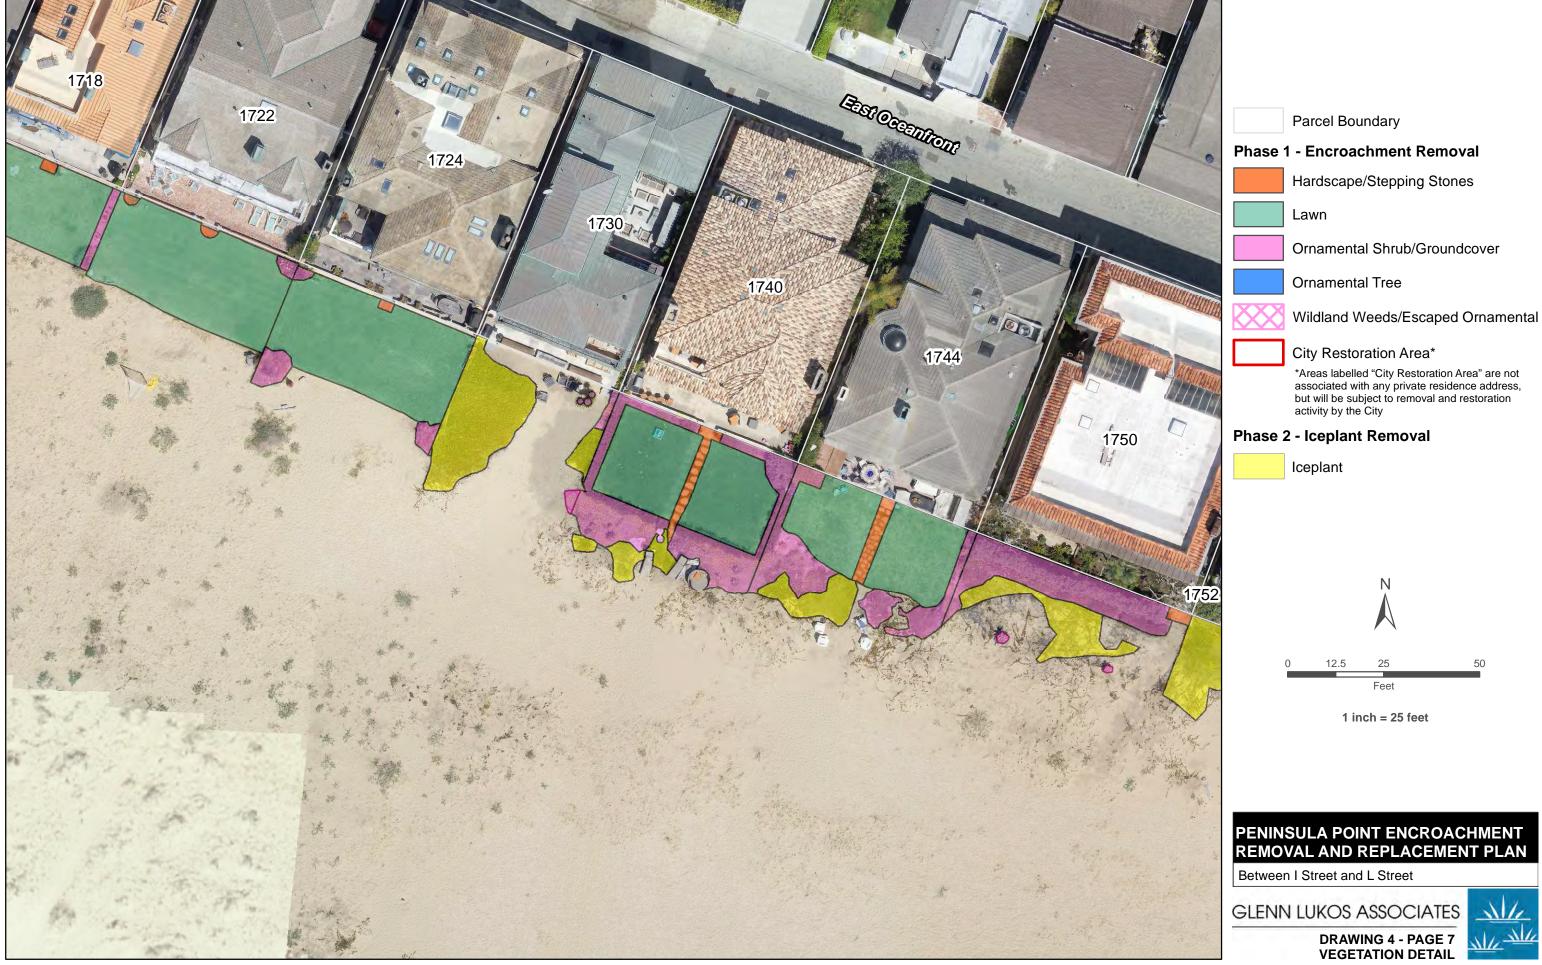

Parcel Boundary

#### **Phase 1 - Encroachment Removal**

Hardscape/Stepping Stones

Lawn

Ornamental Shrub/Groundcover

Ornamental Tree

Wildland Weeds/Escaped Ornamental

City Restoration Area\*

\*Areas labelled "City Restoration Area" are not associated with any private residence address, but will be subject to removal and restoration activity by the City

## Phase 2 - Iceplant Removal

Iceplant

1 inch = 25 feet