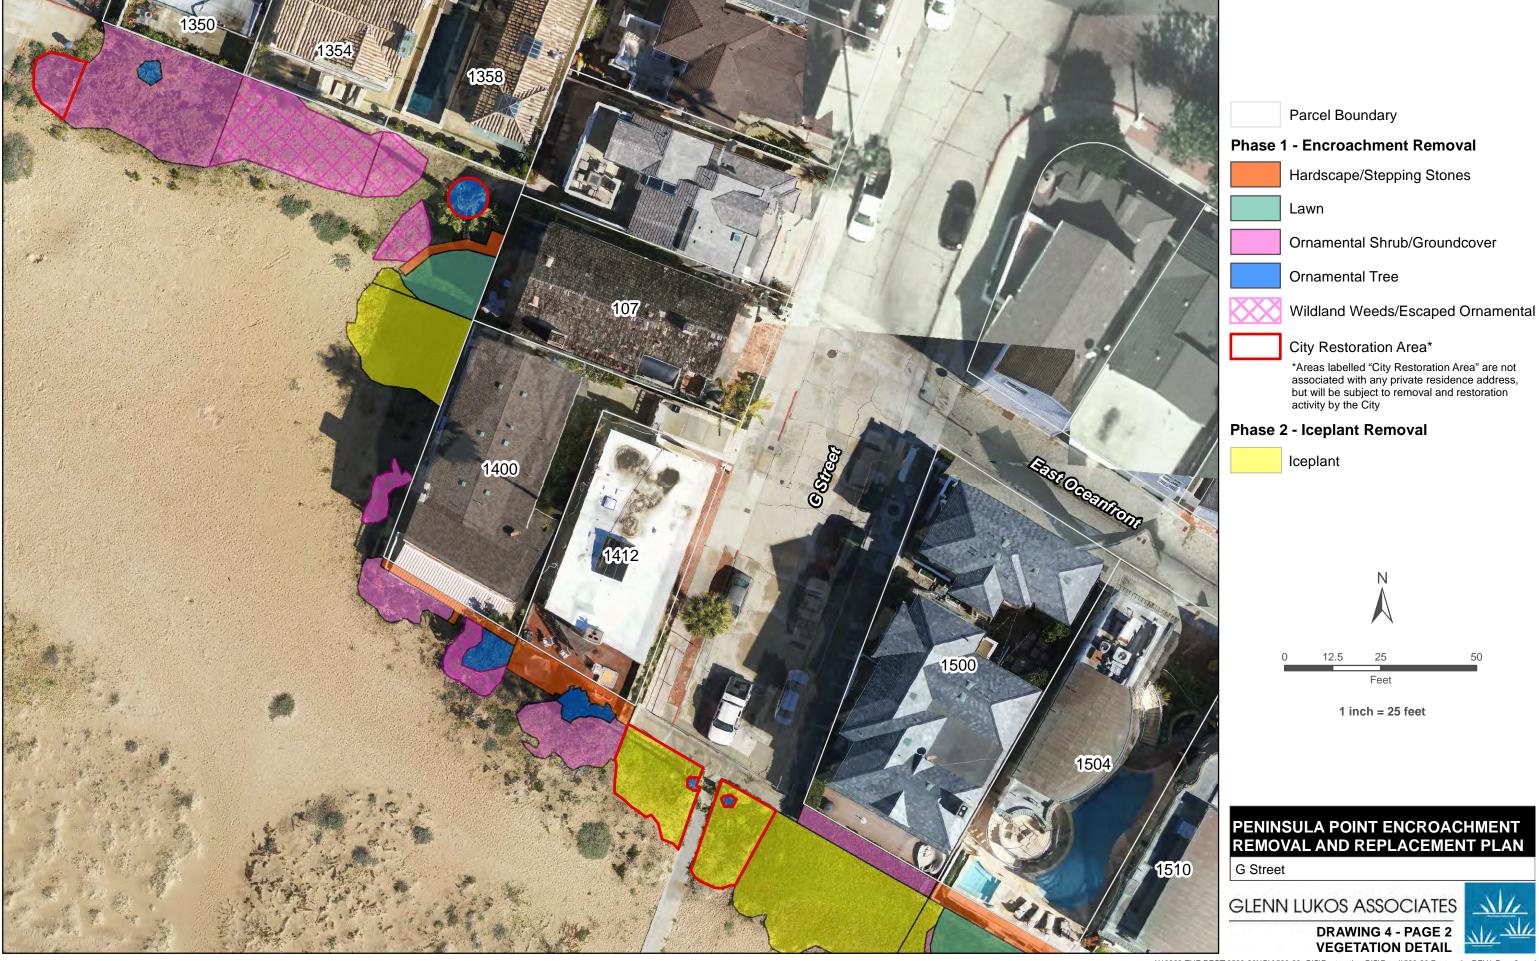

Parcel Boundary

#### **Phase 1 - Encroachment Removal**

Hardscape/Stepping Stones

Lawn

Ornamental Shrub/Groundcover

Ornamental Tree

Wildland Weeds/Escaped Ornamental

City Restoration Area\*

\*Areas labelled "City Restoration Area" are not associated with any private residence address, but will be subject to removal and restoration activity by the City

## Phase 2 - Iceplant Removal

Iceplant

1 inch = 25 feet