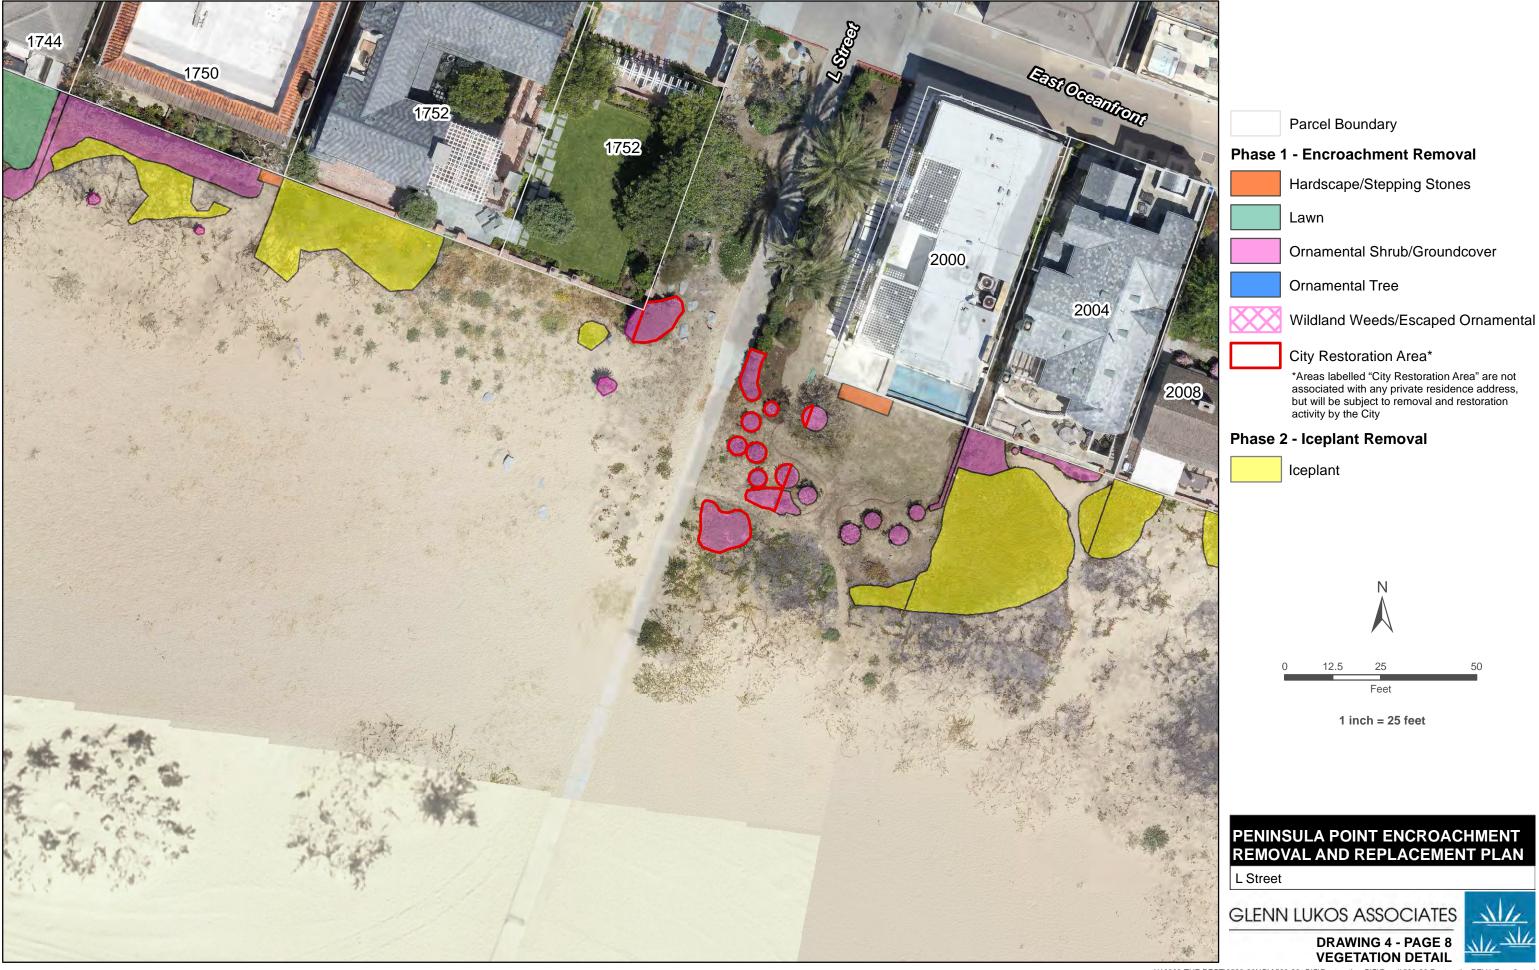

Parcel Boundary

#### **Phase 1 - Encroachment Removal**

Hardscape/Stepping Stones

Lawn

Ornamental Shrub/Groundcover

Ornamental Tree

Wildland Weeds/Escaped Ornamental

City Restoration Area\*

\*Areas labelled "City Restoration Area" are not associated with any private residence address, but will be subject to removal and restoration activity by the City

## Phase 2 - Iceplant Removal

Iceplant

1 inch = 25 feet