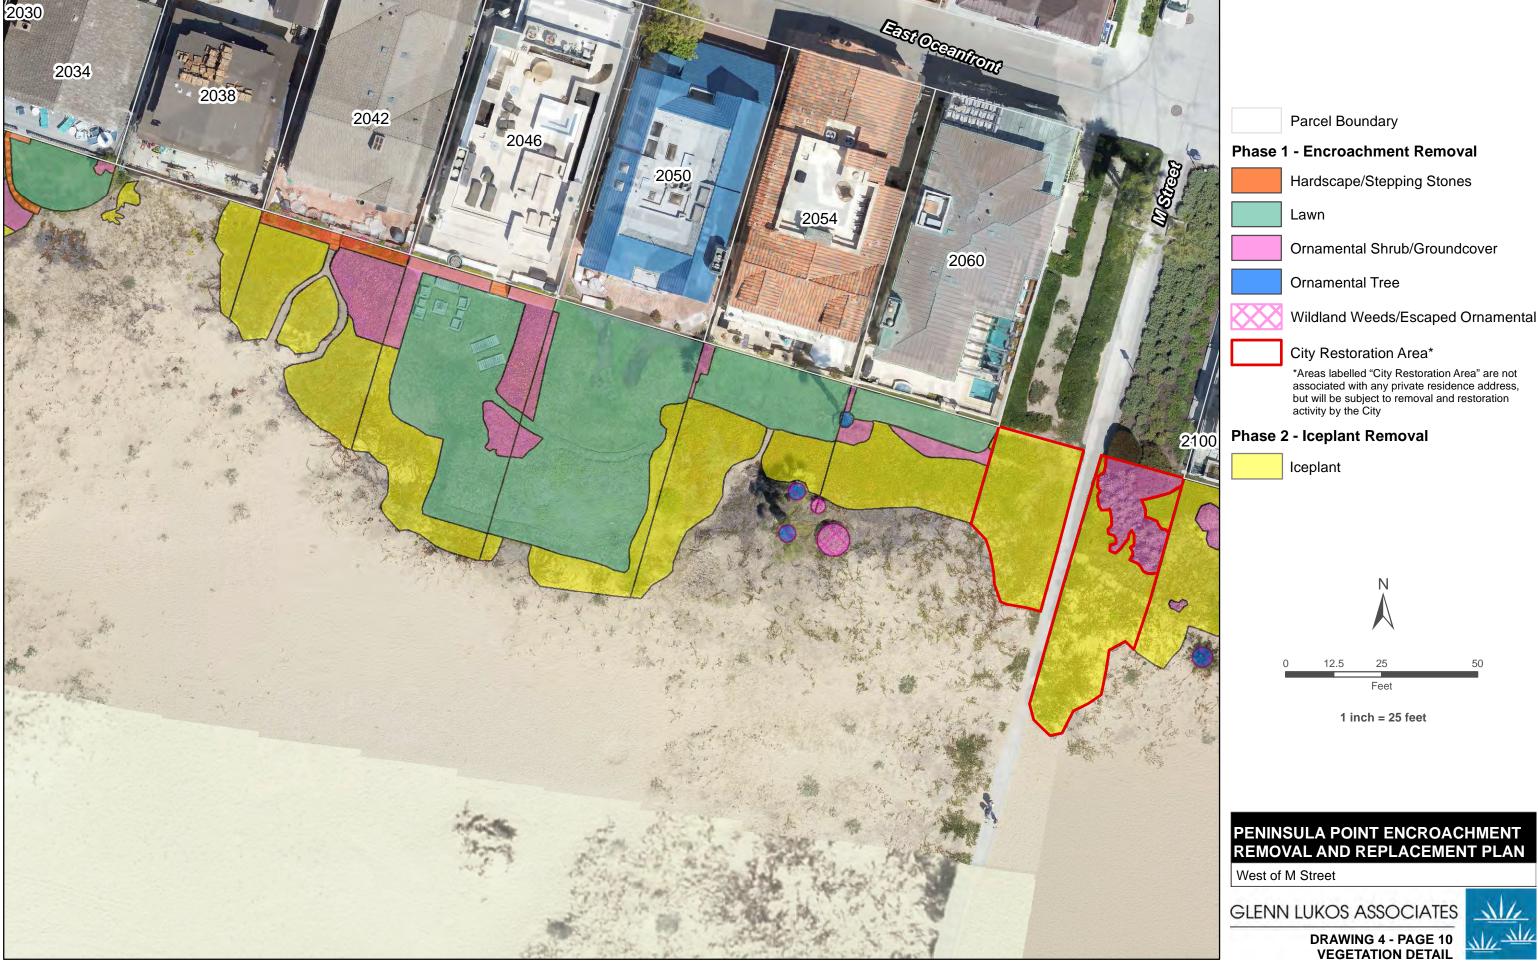

Parcel Boundary

#### **Phase 1 - Encroachment Removal**

Hardscape/Stepping Stones

Lawn

Ornamental Shrub/Groundcover

Ornamental Tree

Wildland Weeds/Escaped Ornamental

City Restoration Area\*

\*Areas labelled "City Restoration Area" are not associated with any private residence address, but will be subject to removal and restoration activity by the City

## Phase 2 - Iceplant Removal

Iceplant

1 inch = 25 feet