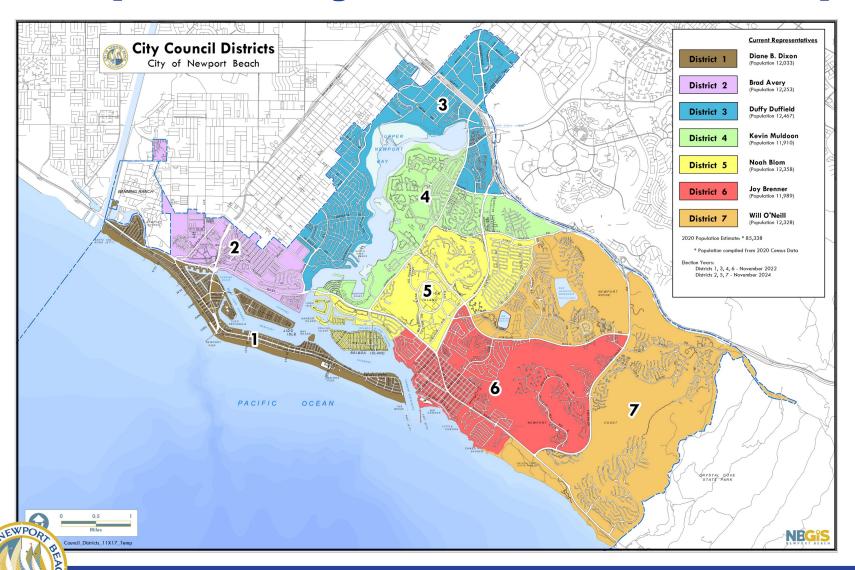

### City Council Redistricting Ordinance Introduction

**City Council Meeting** 

March 8, 2022

Dan Campagnolo, System and Administration Manager

**Community Development Department** 



# **Proposed City Council District Map**











# **Proposed City Council District Map**



### **Census Block Equivalency File**

- Standardized electronic file assigning Council Districts to established U.S. Census geographic boundaries.
- File is used by the Orange County
  Registrar of Voters to establish district boundaries



#### **Questions and Discussion**

#### City Council Meeting

March 8, 2022

Dan Campagnolo, System and Admin Manager dcampagnolo@newportbeachca.gov 949-644-3231