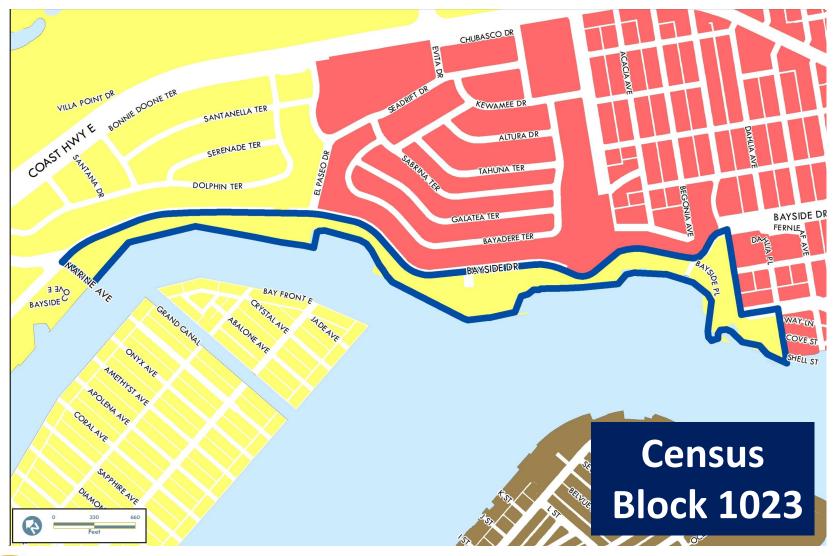

### **Census Block Equivalency File**

- Standardized electronic file assigning Council Districts to established U.S. Census geographic boundaries.
- File is used by the Orange County
  Registrar of Voters to establish district boundaries