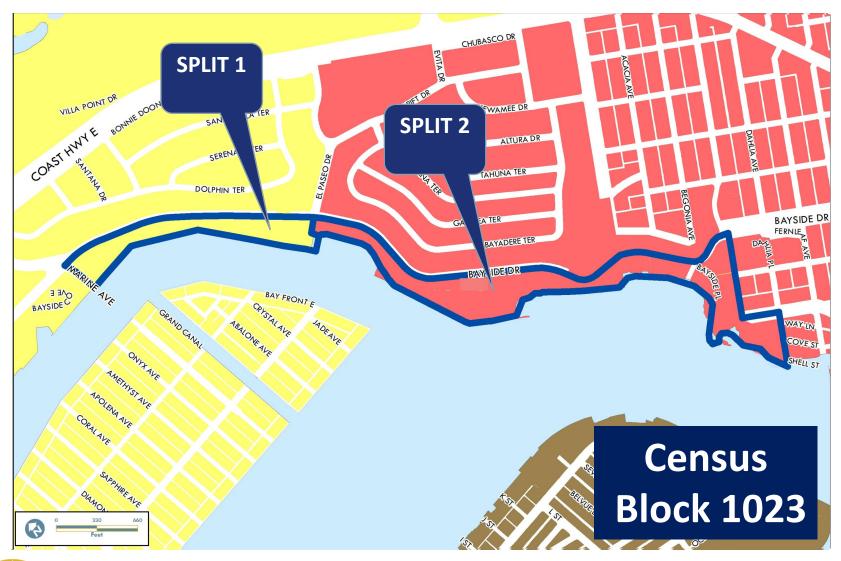

### **Census Block Equivalency File**

- Standardized electronic file assigning Council Districts to established U.S. Census geographic boundaries.
- File is used by the Orange County
  Registrar of Voters to establish district boundaries