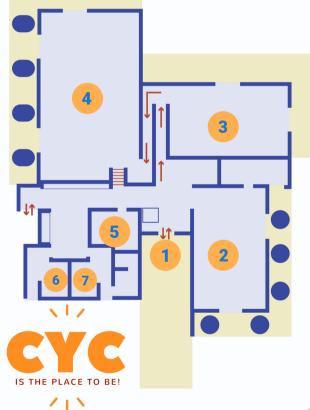

## **INSIDE**

- 1. Main Entrance (Iris Ave.)
- 2. Pirate's Cove Room
- 3. China Cove Room
- 4. Corona del Mar Dance Room
- 5. Staff Office
- 6. Women's Restroom
- 7. Men's Restroom