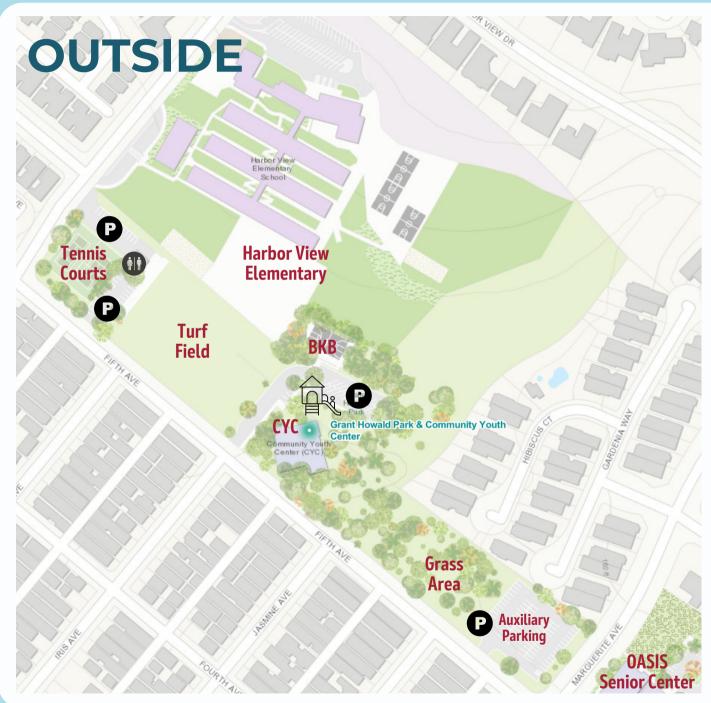

## COMMUNITY YOUTH CENTER & GRANT HOWALD PARK

## 3000 Fifth Ave.

This park and community center features a state-of-the-art playground, synthetic turf multipurpose field, 2 tennis courts, full court basketball court, as well as a staffed building with 2 classrooms and 1 dance room. There are also picnic areas available for rent.