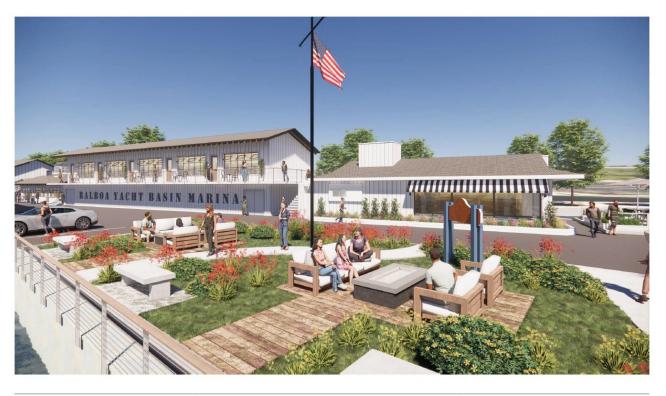

## Proposed Renderings:

| BALBOA YACHT BASIN<br>Newport Beach, California | OPTION 1 - WATERSIDE ELEVATION | BWP BURNHAMWARD | <b>SMS</b> ARCHITECTS |
|-------------------------------------------------|--------------------------------|-----------------|-----------------------|
|                                                 |                                |                 |                       |

#### **OPTION 1 - RENDERED VIEW**

BIWIP BURNHAMIWARD SMSARCHITECTS

BALBOA YACHT BASIN Newport Beach, California **OPTION 1 - RENDERED VIEW** 

BWP BURNHAMIWARD SMSARCHITECTS

**Exhibit A** 

BALBOA YACHT BASIN Newport Beach, California