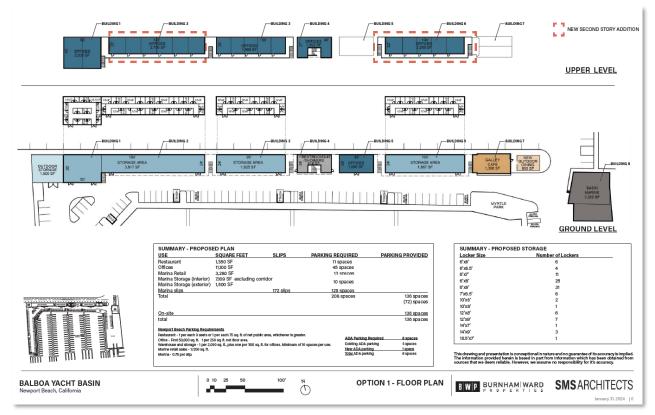

### **Proposed Site Plan:**

#### See on larger scale in Supplemental Exhibit A

**OPTION 01 - SITE PLAN** 

LEGEND

OUTDOOR STORAGE

STORAGE

OFFICES

GALLEY CAFE

NEW OUTDOOR DINING

RESTROOMS/SHOWERS