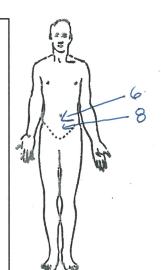

<sup>1)</sup> Respiration: 12 to 20 per minutes is Normal.

3) Pulse: 50 to 100 is Normal.

Other Notes

Patient transferred via ambulance to kaiser, RWC

| Head to Toe Assessment |
|------------------------|
| 1. Deformation         |
| 2. Contusions          |
| 3. Abrasions           |
| 4. Punctures           |
| 5. Burns               |
| 6. Tenderness          |
| 7. Lacerations         |
| 8. Swelling            |

FC CERT revision date: 3/26/2014

Place number on site of injury/pain

<sup>2)</sup> Perfusion: Less than 2 sec is Normal; More than 2 sec. treat for Shock