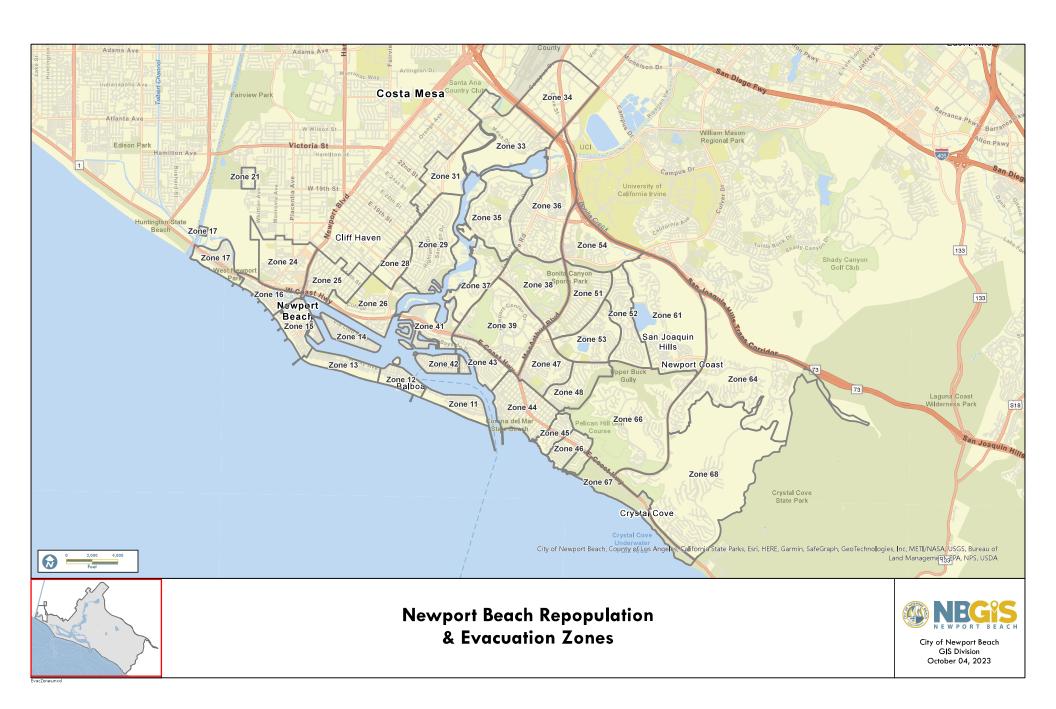

| HOA Name                                                          | Evacuation Zone    | HOA Name                                     | Evacuation Zor     |
|-------------------------------------------------------------------|--------------------|----------------------------------------------|--------------------|
| TH AND TUSTIN ASSOCIATION                                         | Zone 25            | GRANVILLE COMMUNITY ASSOCIATION              | Zone 39            |
| LTEZZA                                                            | Zone 64            | HARBOR COVE COMMUNITY ASSOC.                 | Zone 37            |
| ALBOA COVES COMMUNITY ASSOC.                                      | Zone 16            | HARBOR HILL HOMEOWNERS ASSN.                 | Zone 53            |
| A