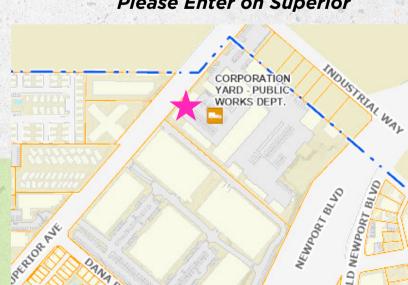

\*No Batteries or Hazardous Waste

**Corporation Yard 592 Superior Ave** 

Please Enter on Superior

30 lb bags While Supplies Last

For Current Newport Beach Residents Please bring photo ID or other proof of residency that includes your zip code.