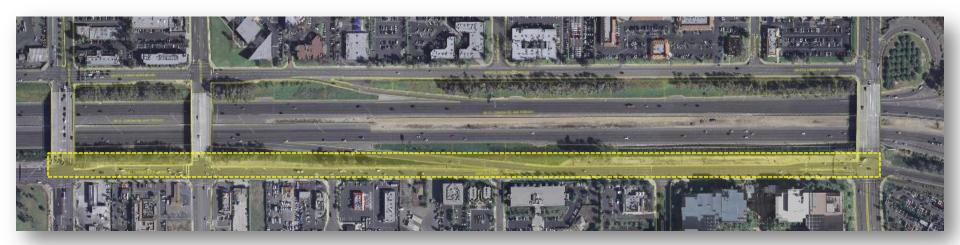

Santa Ana Heights Landscaping Plan



#### CITIZEN ADVISORY PANEL



## Santa Ana Heights Landscaping Bristol South





### Santa Ana Heights Landscaping Citizen Advisory Panel

- City Council Liaison
  - Mayor Mike Henn
- Committee Members
  - Tim Stoaks
  - Sarah Wilkinson



# Existing conditions...























#### Additional CAP Recommendations

- Stepped up code enforcement along south side of Bristol
- Consider hardscape elements in North Bristol plan (but don't hold up implementation)
- Consider applying plan to Bristol Street west of Irvine Avenue (outside City boundary)
- Use Concept Plan for guideline as redevelopment of private properties on south side of Bristol Street occurs



Design **\$28,000** 

Construction \$500,000

Annual Maintenance \$20,400

Lineal Feet 3,800