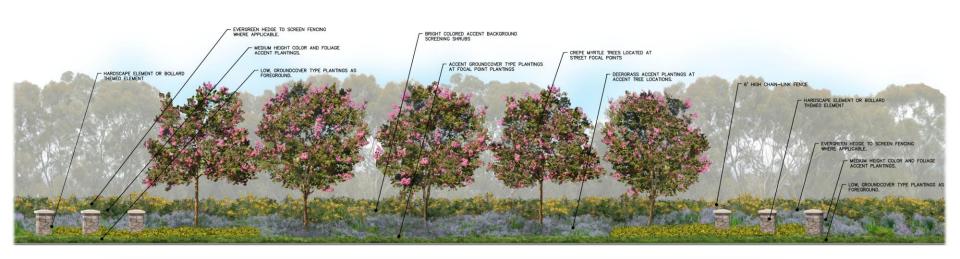

## Santa Ana Heights Landscaping Bristol South

Design **\$28,000** 

Construction \$500,000

Annual Maintenance \$20,400

Lineal Feet 3,800