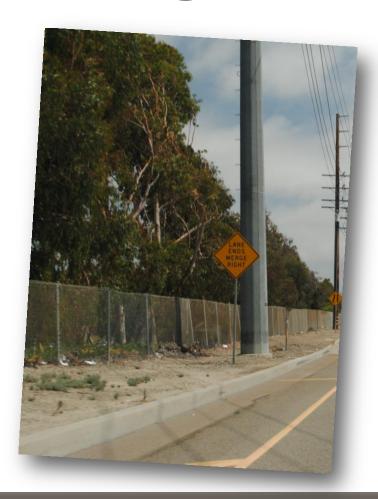

Santa Ana Heights Landscaping Plan



#### CITIZEN ADVISORY PANEL



## Santa Ana Heights Landscaping Bristol South





### Santa Ana Heights Landscaping Citizen Advisory Panel

- City Council Liaison
  - Mayor Mike Henn
- Committee Members
  - Tim Stoaks
  - Sarah Wilkinson



# Existing conditions...























#### Additional CAP Recommendations

- Stepped up code enforcement along south side of Bristol
- Consider hardscape elements in North Bristol plan (but don't hold up implementation)
- Consider applying plan to Bristol Street west of Irvine Avenue (outside City boundary)
- Use Concept Plan for guideline as redevelopment of private properties on south side of Bristol Street occurs



Design **\$28,000** 

Construction \$500,000

Annual Maintenance \$20,400

Lineal Feet 3,800