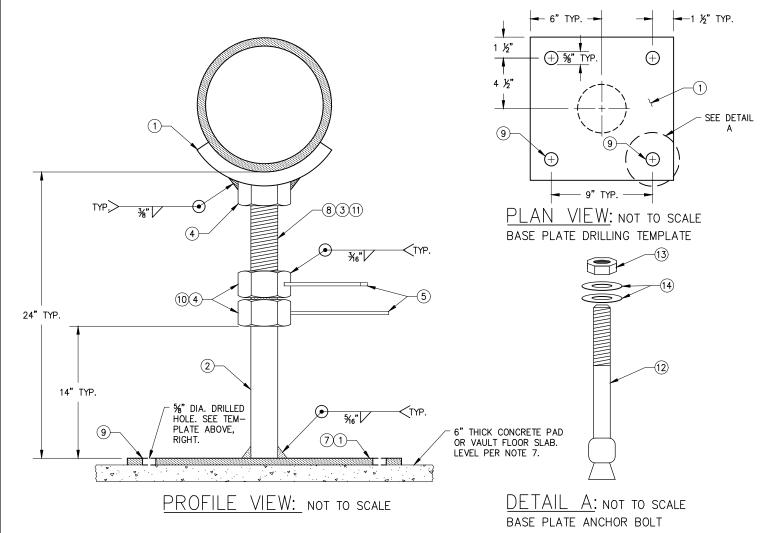

## **CONSTRUCTION NOTES**

- (1) SQUARE STAINLESS STEEL PLATE. 12" x 12" x 0.375" THICK.
- STAINLESS STEEL PIPE SUPPORT TUBE. 2.5" DIAMETER x 14" LONG x 0.375" WALL THICKNESS.
- (3) STAINLESS STEEL ALL THREAD ROD. 2.0" DIAMETER x 18" LONG. TACK WELD TO TOP HEX NUT.
- (4) HEAVY HEX HEAD STAINLESS STEEL NUT.
- (5) STAINLESS STEEL FLAT BAR STOCK. 1" WIDE x 12" LONG x 0.375" THICK. FILLET WELD TO HEX NUT, ONE FACE, EACH NUT. DELETE IN WASTEWATER PUMP STATION APPLICATIONS.
- SADDLE SUPPORT. STAINLESS STEEL PIPE BENT OPEN TO ACCOMMODATE SAME SIZE PIPE OR ROLLED STAINLESS STEEL FLAT BAR TO MATCH SUPPORTED PIPE OR FITTING FLANGE O.D. 3" MINIMUM WIDTH x 12" ROLLED LENGTH. FILLET WELD HEX NUT TO BOTTOM OF SADDLE SUPPORT.
- (7) INSTALL BASE PLATE ON LEVELING COURSE OF HIGH STRENGTH EPOXY CEMENT COMPOUND.
- (8) COAT THREADS WITH LIBERAL AMOUNT OF ANTI-SEIZE COMPOUND.
- 9 DRILL CONCRETE PAD OR VAULT FLOOR AND MOUNT BASE PLATE WITH 4 EACH. ½" STAINLESS STEEL CONCRETE ANCHOR BOLTS. SEE BASE PLATE TEMPLATE.
- 10 TIGHTEN DOUBLE HEX NUTS SNUG AGAINST SUPPORT TUBE. USE 60 FT. LBS. TORQUE.

- 11) TACK WELD ALL THREAD ROD TO HEAVY HEX NUT UNDER SUPPORT SADDLE.
- (2) RED HEAD™ STAINLESS STEEL CONCRETE ANCHOR BOLT. ½" DIAMETER x 4" LONG.
- 13 ½" STAINLESS STEEL HEX HEAD ANCHOR NUT. RED HEAD OR APPROVED EQUAL.
- 1" x ½" HEAVY STAINLESS STEEL WASHERS. DOUBLE STACK ON TOP OF SUPPORT PLATE.

## **GENERAL NOTES**

- 1. ALL PIPE SUPPORT COMPONENTS SHALL BE STAINLESS STEEL.
- PIPE SUPPORTS SHALL BE INSTALLED ON ALL BACKFLOW PREVENTION ASSEMBLIES AND AS INDICATED FOR ALL VAULT INSTALLATIONS. REFER TO STANDARD DRAWINGS STD 507, 508, 518, 519 AND 520.
- FOR AN ALTERNATIVES PIPE SUPPORT CONTACT THE UTILITIES DEPARTMENT REPRESENTATIVE.