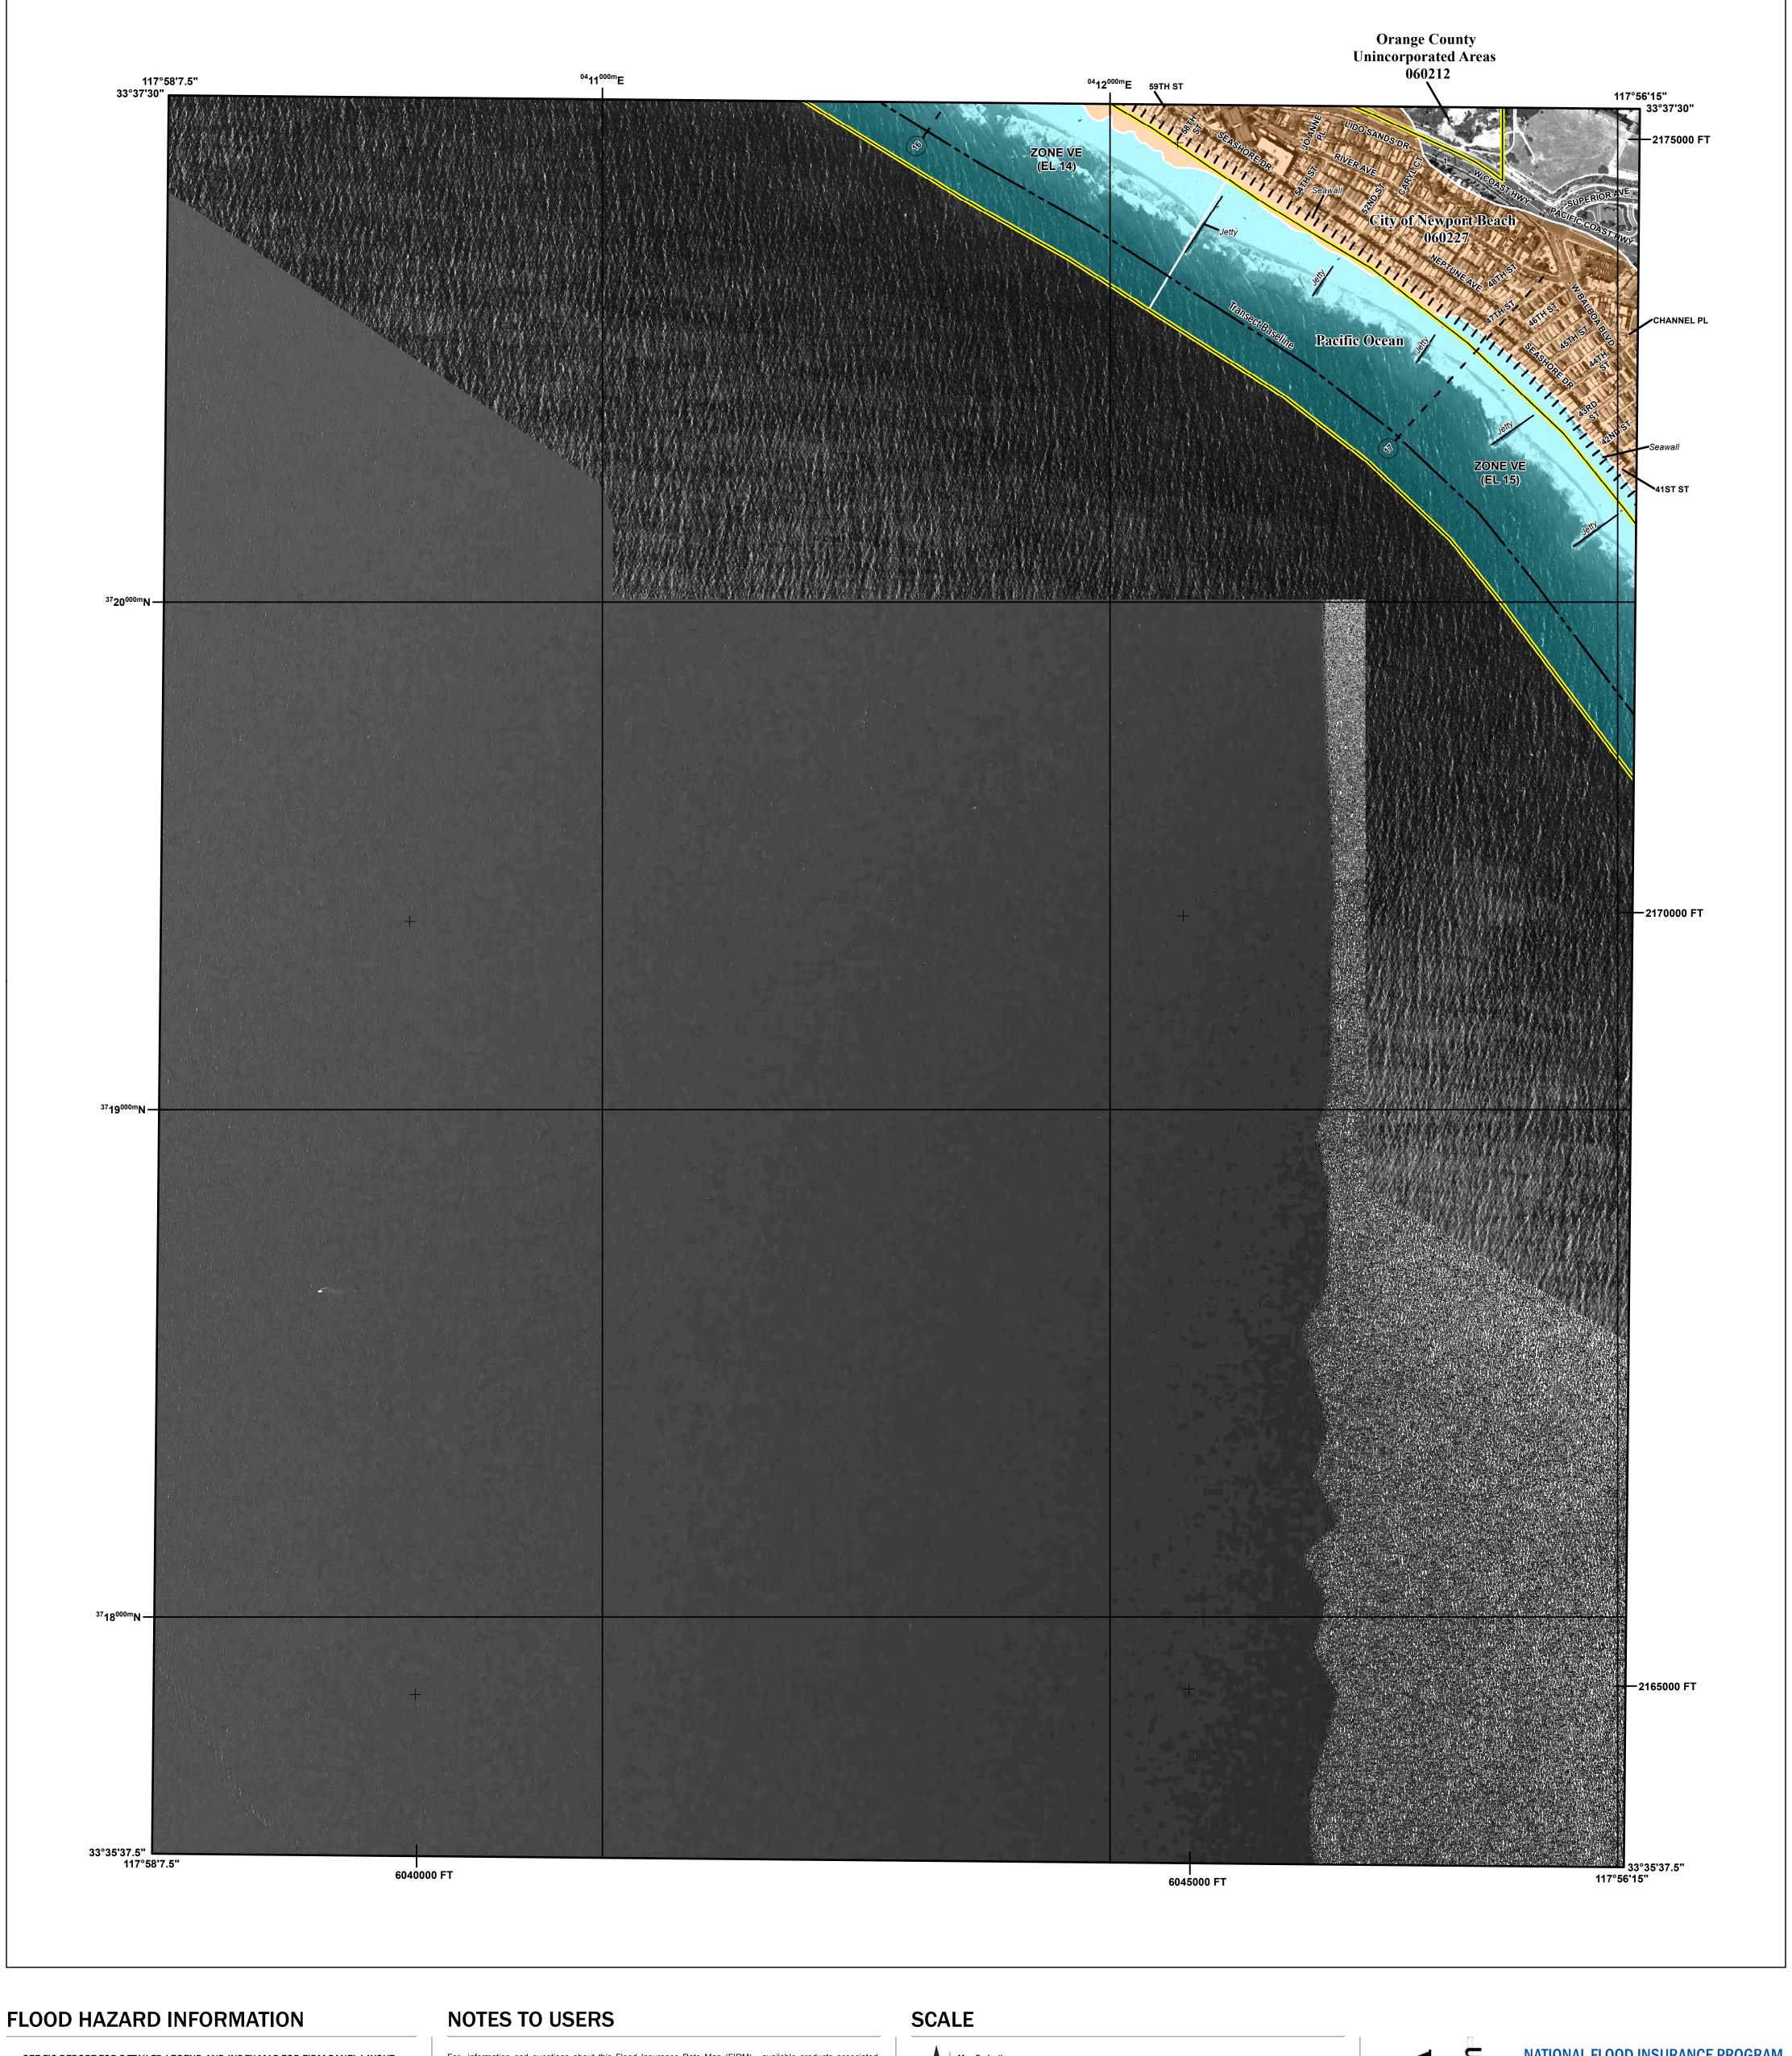

SEE FIS REPORT FOR DETAILED LEGEND AND INDEX MAP FOR FIRM PANEL LAYOUT THE INFORMATION DEPICTED ON THIS MAP AND SUPPORTING **DOCUMENTATION ARE ALSO AVAILABLE IN DIGITAL FORMAT AT** 

17.5 Water Surface Elevation (BFE)

**Coastal Transect Baseline** 

Hydrographic Feature

**Jurisdiction Boundary** 

----- 513 ---- Base Flood Elevation Line (BFE)

Limit of Study

OTHER

**FEATURES** 

**Coastal Transect** 

— - Profile Baseline

For information and questions about this Flood Insurance Rate Map (FIRM), available products associated with this FIRM, including historic versions, the current map date for each FIRM panel, how to order products, or the National Flood Insurance Program (NFIP) in general, please call the FEMA Map Information eXchange at 1-877-FEMA-MAP (1-877-336-2627) or visit the FEMA Flood Map Service Center website at http://msc.fema.gov. Available products may include previously issued Letters of Map Change, a Flood Insurance Study Report, and/or digital versions of this map. Many of these products can be ordered or obtained directly from the website.

2014 USDA National Agriculture Imagery Program 2014 (NAIP) Imagery.

Flood Insurance Program at 1-800-638-6620. Base Map information shown on this FIRM was derived from multiple sources. Coastal California LiDAR and Digital Imagery dated 2011 was compiled from the Coastal Services Center where available, and it was supplemented with

## National Flood Insurance Program NATIONAL FLOOD INSURANCE PROGRAM FLOOD INSURANCE RATE MAP ORANGE COUNTY, CALIFORNIA And Incorporated Areas PANEL 377 OF 539

**Panel Contains:** NUMBER 060227

COMMUNITY PANEL SUFFIX NEWPORT BEACH, CITY OF ORANGE COUNTY 060212 0377

**REVISED PRELIMINARY** 6/20/2018

> **VERSION NUMBER** 2.3.3.1 **MAP NUMBER** 06059C0377K **MAP REVISED**