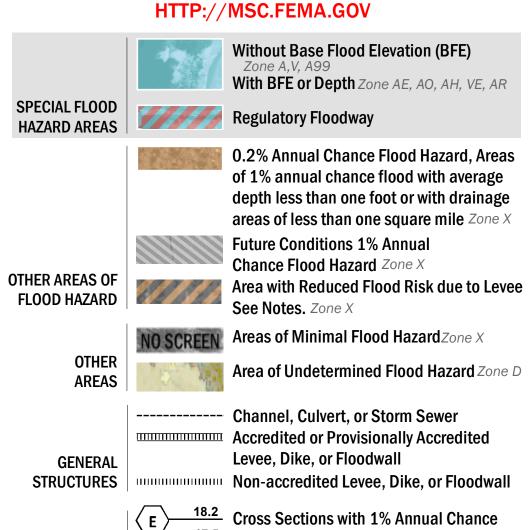

**Coastal Transect Baseline** 

Hydrographic Feature

**Jurisdiction Boundary** 

----- 513 ---- Base Flood Elevation Line (BFE)

Limit of Study

OTHER

**FEATURES** 

**Coastal Transect** 

— - Profile Baseline

For information and questions about this Flood Insurance Rate Map (FIRM), available products associated with this FIRM, including historic versions, the current map date for each FIRM panel, how to order products, or the National Flood Insurance Program (NFIP) in general, please call the FEMA Map Information eXchange at 1-877-FEMA-MAP (1-877-336-2627) or visit the FEMA Flood Map Service Center website at http://msc.fema.gov. Available products may include previously issued Letters of Map Change, a Flood Insurance Study Report, and/or digital versions of this map. Many of these products can be ordered or obtained directly from the website.